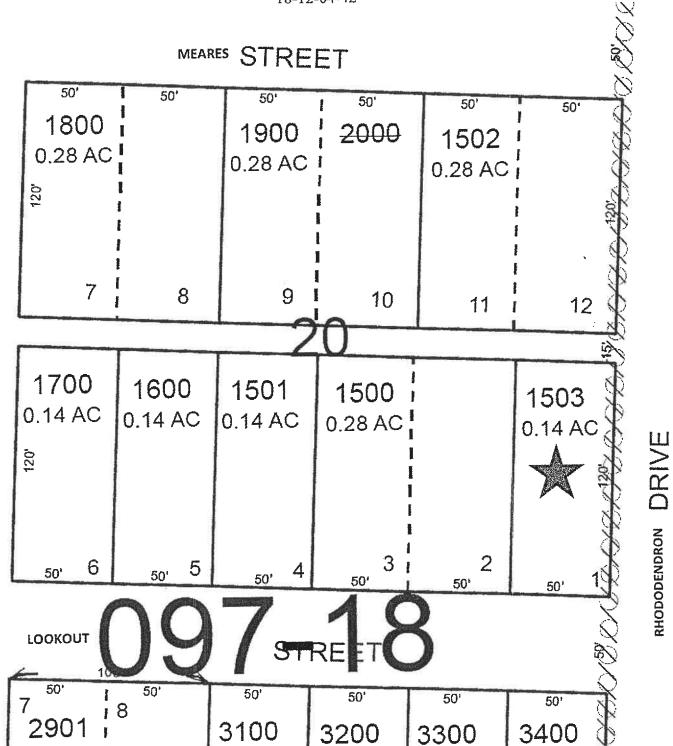

# CASCADE TITLE GO.

**MAP NO.** 18-12-04-42

THIS MAP/PLAT IS BEING FURNISHED AS AN AID IN LOCATING THE HEREIN DESCRIBED LAND IN RELATION TO ADJOINING STREETS, NATURAL BOUNDARIES AND OTHER LAND, AND IS NOT A SURVEY OF THE LAND DEPICTED. EXCEPT TO THE EXTENT A POLICY OF TITLE INSURANCE IS EXPRESSLY MODIFIED BY ENDORSEMENT, IF ANY, THE COMPANY DOES NOT INSURE DIMENSIONS, DISTANCES, LOCATION OF EASEMENTS, ACREAGE OR OTHER MATTERS SHOWN THEREON.

August 21, 2024

**RE: Zoning Designation Request** 

Please accept this letter as my request for zoning designation change for map and tax lot # 18-12-04-20 Tax Lot #01503. Ownership is in the name of Roger Center and Pixie Lee Center. I'm requesting the referenced parcel to be annexed to Low Density Residential. Legal description is attached on separate page.