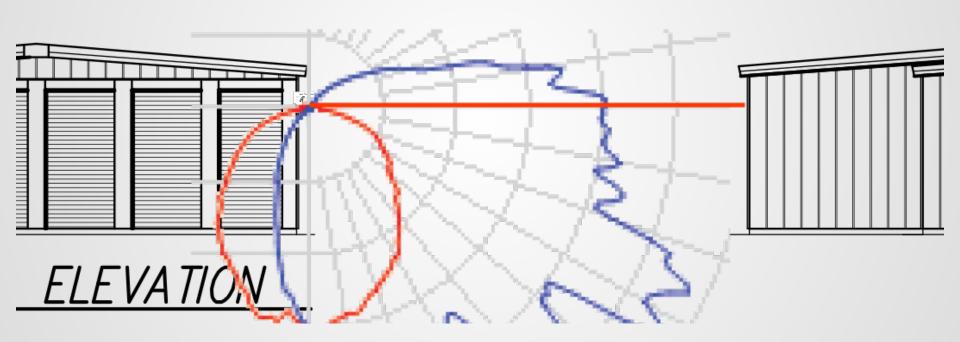

|
|------------------------|---------|------------------------|
| Distribution:          | •       | TYPE IV, VERY<br>SHORT |
| Max Cd, 90 Deg Vert:   |         | 933.2                  |
| Max Cd, 80 to <90 Deg: |         | 1,003.3                |
|                        | Lumens  |                        |
| Downward Street Side:  | 2,305.0 | 68.4%                  |
| Downward House Side:   | 434.8   | 12.9%                  |
| Downward Total:        | 2,739.9 | 81.3%                  |
| Upward Street Side:    | 611.9   | 18.2%                  |
| Upward House Side:     | 16.9    | 0.5%                   |
| Upward Total:          | 628.7   | 18.7%                  |
| Total Lumens:          | 3,368.6 | 100%                   |

### Proposed Lighting



### Proposed Lighting