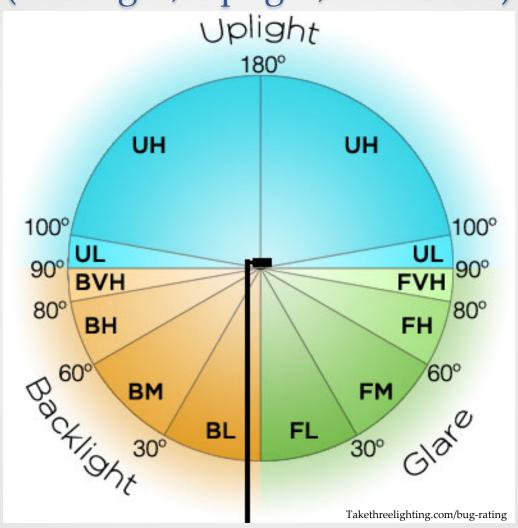

#### B.U.G. Ratings

(Backlight, Uplight, and Glare)

### Illuminating Engineering Society Cutoff Classifications

Full Cutoff: 0% light at 90\* or above

Cutoff: Maximum of 2.5% at 90\*

Semi-cutoff: Maximum of 5% at 90\*

Non-cutoff: No limitation