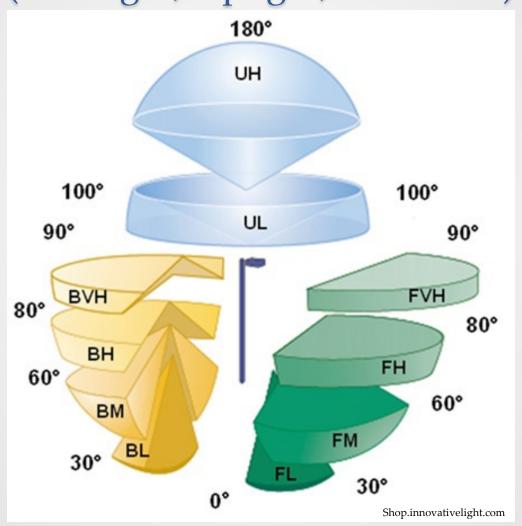

#### B.U.G. Ratings

(Backlight, Uplight, and Glare)



#### B.U.G. Ratings

(Backlight, Uplight, and Glare)



### Illuminating Engineering Society Cutoff Classifications

Full Cutoff: 0% light at 90\* or above

Cutoff: Maximum of 2.5% at 90\*

Semi-cutoff: Maximum of 5% at 90\*

Non-cutoff: No limitation

## Proposed Lighting (details from Exhibit E)

| LCS Table         |              |          |
|-------------------|--------------|----------|
| BUG Rating        | B1 - U3 - G3 |          |
| Forward Light     | Lumens       | Lumens % |
| Low(0-30):        | 354.5        | 10.5%    |
| Medium(30-60):    | 915.6        | 27.2%    |
| High(60-80):      | 731.5        | 21.7%    |
| Very High(80-90): | 303.5        | 9%       |
| Back Light        |              |          |
| Low(0-30):        | 181.9        | 5.4%     |
| Medium(30-60):    | 193.1        | 5.7%     |
| High(60-80):      | 50.1