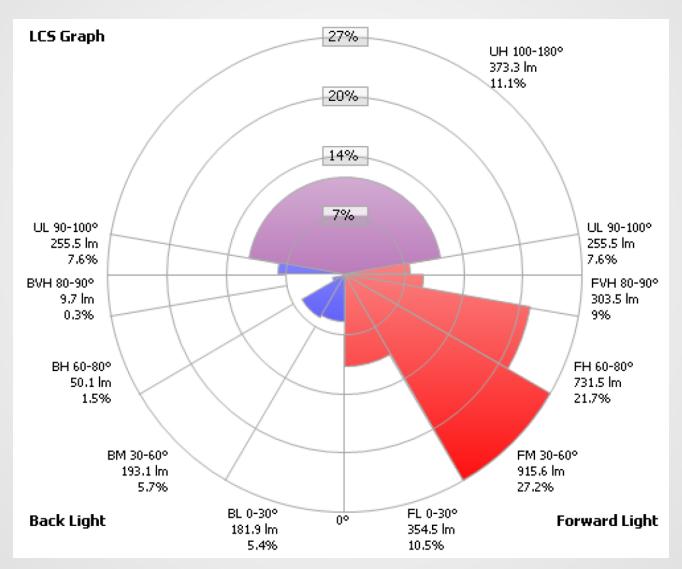

## Proposed Lighting (details from Exhibit E)

| LCS Table         |              |          |
|-------------------|--------------|----------|
| BUG Rating        | B1 - U3 - G3 |          |
| Forward Light     | Lumens       | Lumens % |
| Low(0-30):        | 354.5        | 10.5%    |
| Medium(30-60):    | 915.6        | 27.2%    |
| High(60-80):      | 731.5        | 21.7%    |
| Very High(80-90): | 303.5        | 9%       |
| Back Light        |              |          |
| Low(0-30):        | 181.9        | 5.4%     |
| Medium(30-60):    | 193.1        | 5.7%     |
| High(60-80):      | 50.1         | 1.5%     |
| Very High(80-90): | 9.7          | 0.3%     |
| Uplight           |              |          |
| Low(90-100):      | 255.5        | 7.6%     |
| High(100-180):    | 373.3        | 11.1%    |
| Trapped Light:    | 0.1          | 0%       |