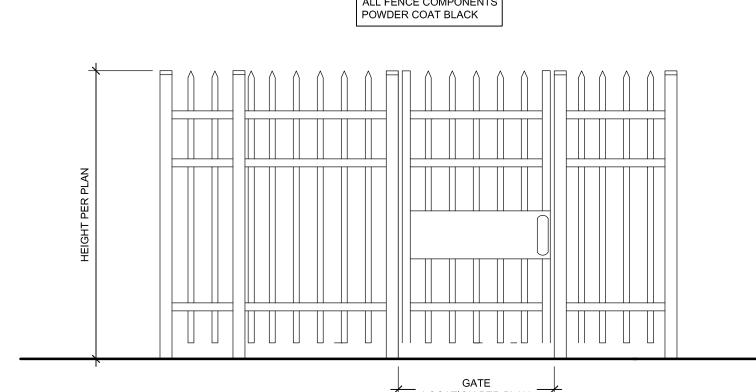

ELM PARK, FLORENCE

OUR COASTAL

SITE DETAILS **FENCING** 

date <u>10-31-2024</u> file <u>2420\_A002</u> d.b. <u>LWL</u>

TYP. EAVE AT RAISED HEEL TRUSS

4/A101

3 BUILDING A - ROOF PLAN 1/8" = 1'-0"

2 BUILDING A - LEVEL 2 1/8" = 1'-0"