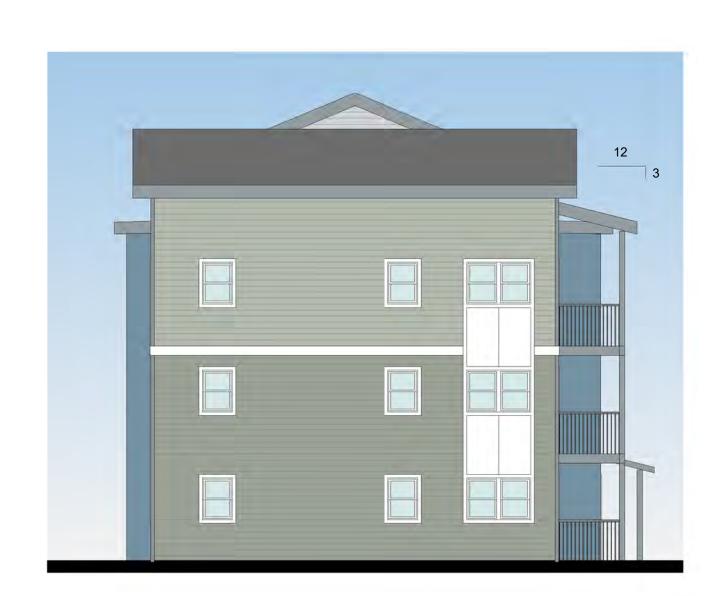

BUILDING D - NORTH ELEVATION (FROM ALLEY)

1/8" = 1'-0"

BUILDING D - SOUTH ELEVATION (FROM 10TH STREET)

1/8" = 1'-0"

A108

2420 LWL

date

10-31-2024