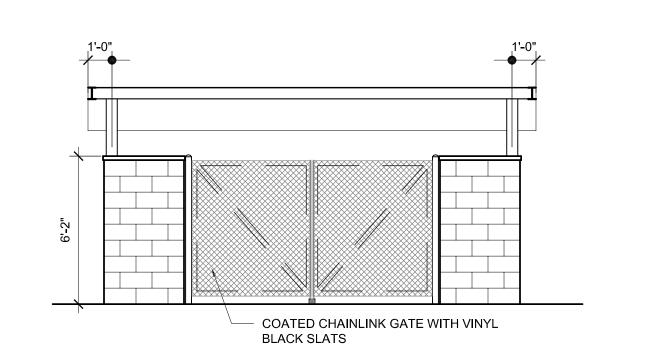

Revision Summary

Date

10-31-2024 date 2420 LWL

SITE PLAN

TRASH ENCL. SECTION

SIDE ELEVATION 1/4"=1'-0"

TRASH ENCLOSURE SECTION A002

**BACK ELEVATION** A002

FRONT ELEVATION 2 A002

TRASH ENCLOSURE PLAN

1/4"=1'-0"

1/4"=1'-0"

1/4"=1'-0"

| Revision<br>Number | Revision<br>Date |
|--------------------|------------------|
| - rambon           |                  |
|                    |                  |
|                    |                  |
|                    |                  |
|                    |                  |

FLORENCE ELM PARK,

SITE DETAILS TRASH ENCLOSURE, GREEN HOUSE

10-31-2024 2420\_A002

1/2"=1'-0"

1/2"=1'-0"

| Revision           | Summary          |
|--------------------|------------------|
| Revision<br>Number | Revision<br>Date |
|                    |                  |
|                    |                  |
|                    |                  |
|                    |                  |
|                    |                  |
|                    |                  |
|                    |                  |