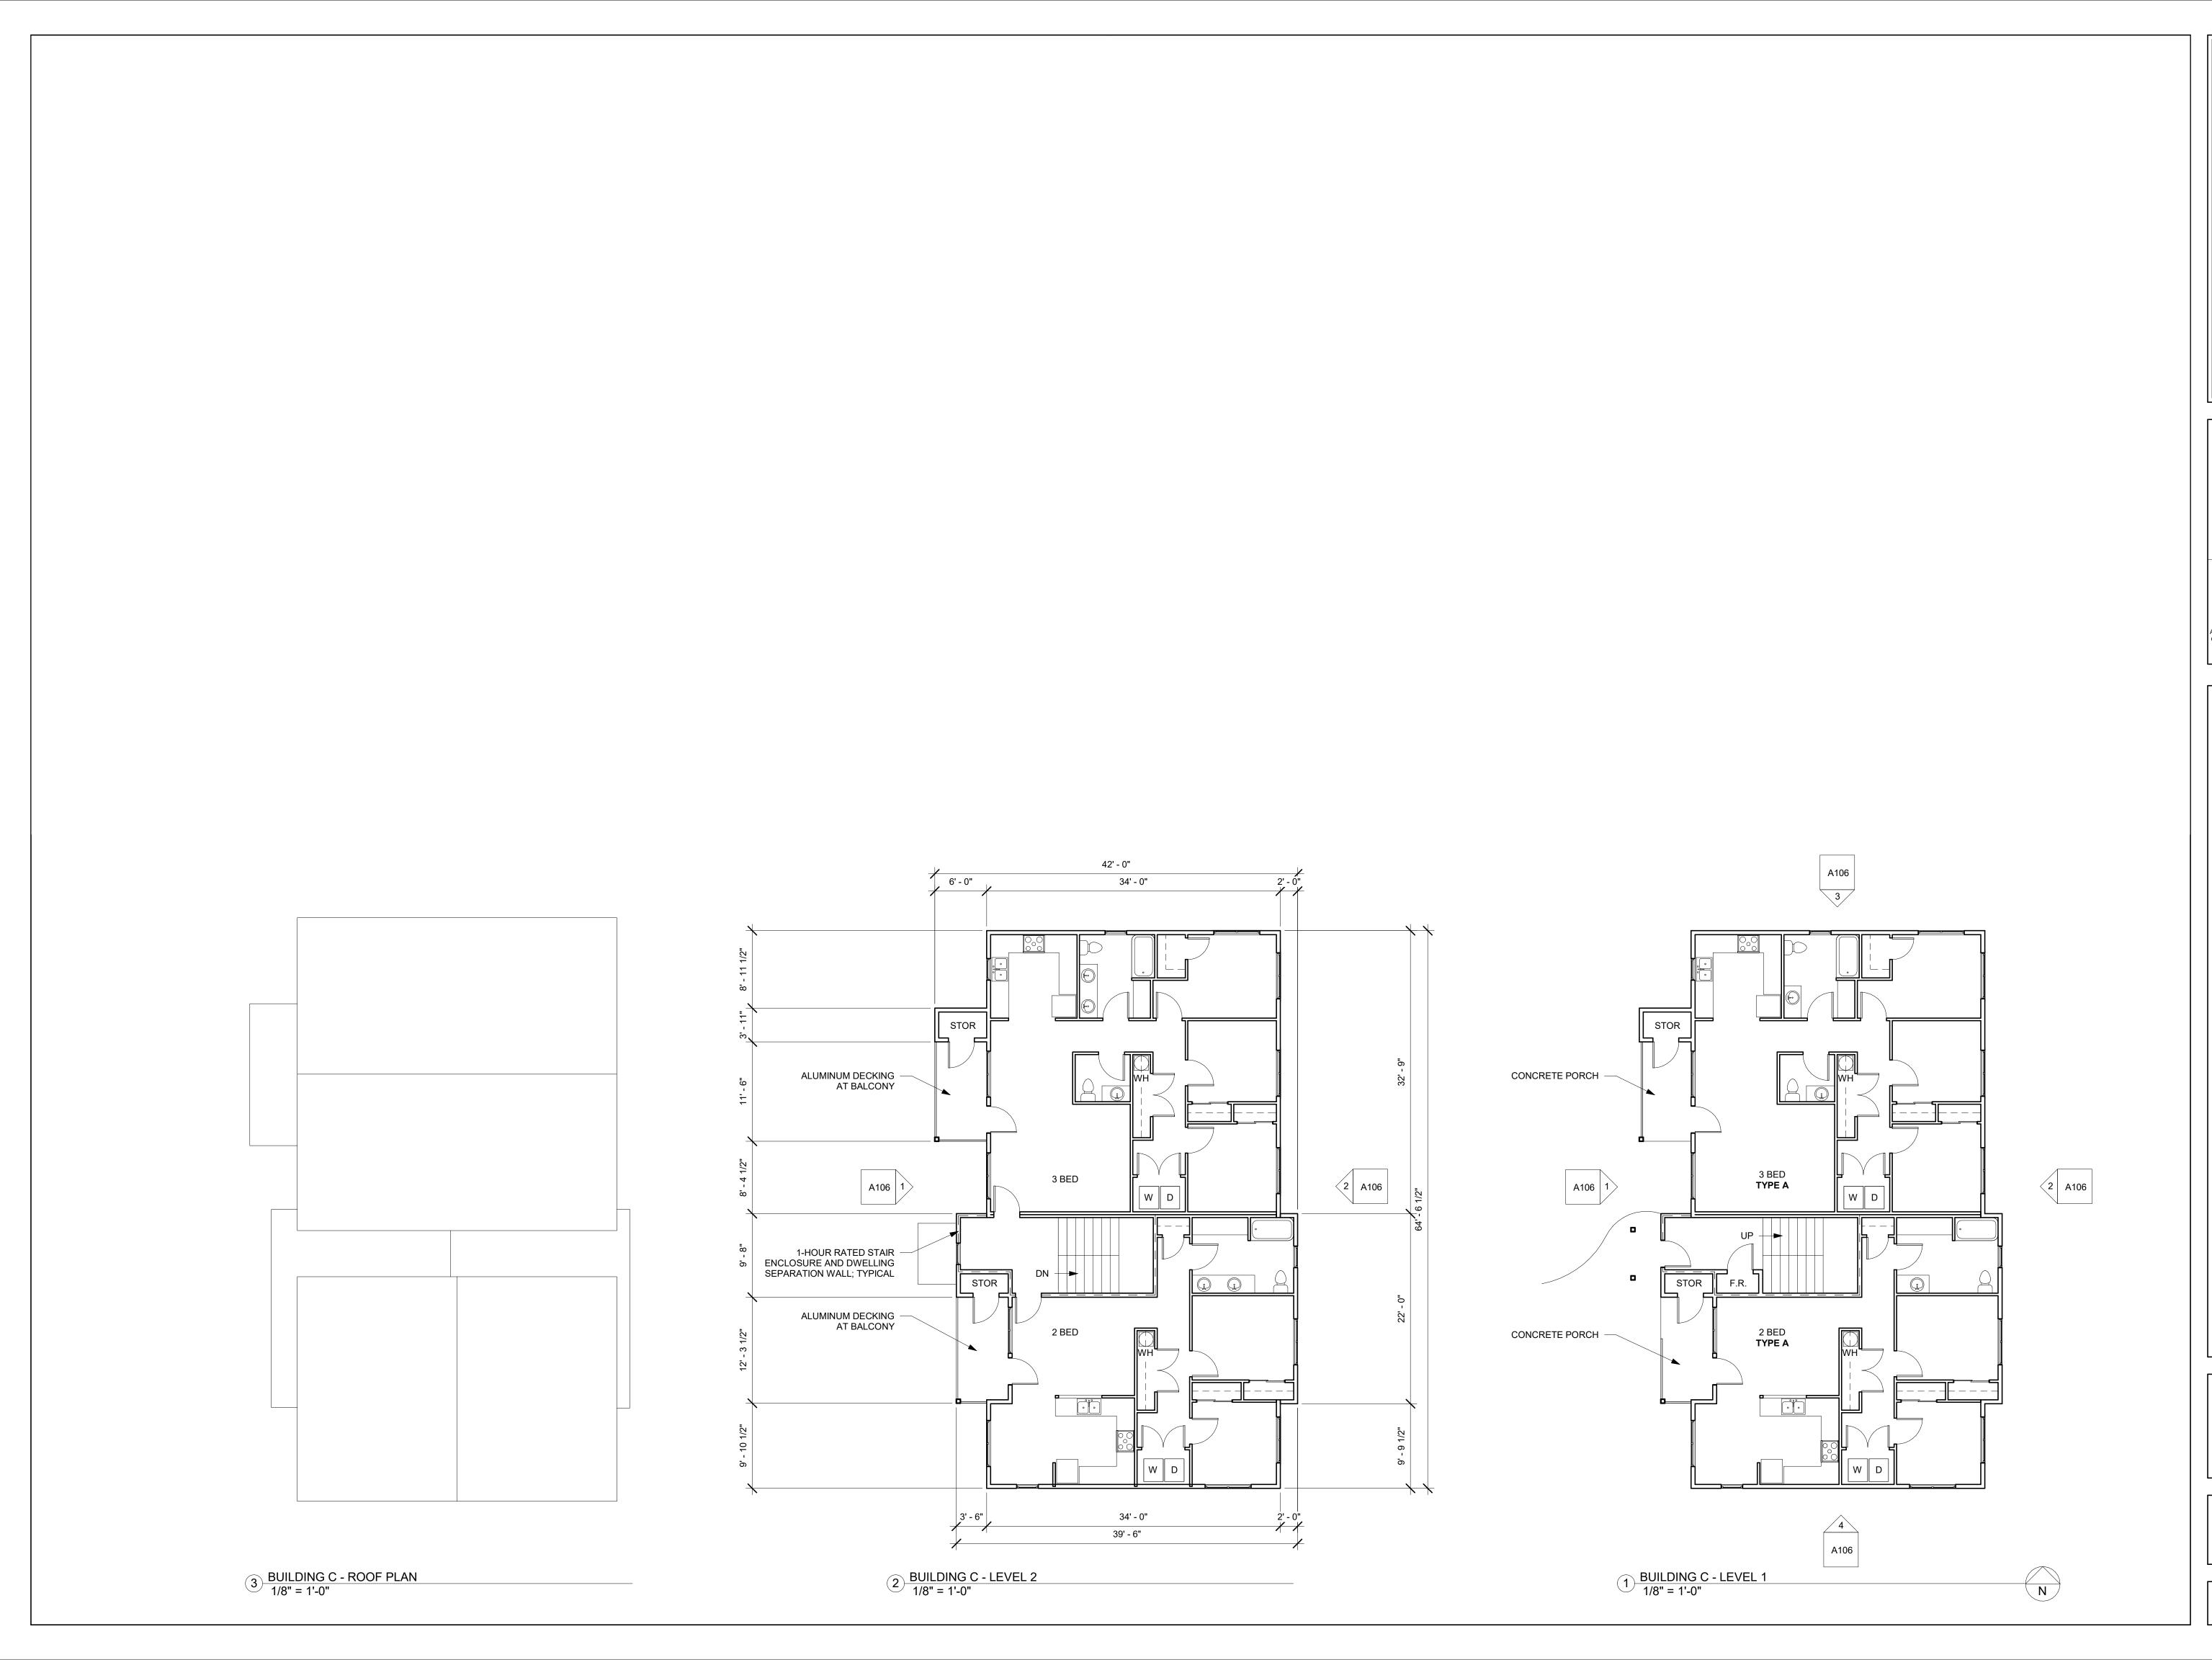

Number

ORENCE

PARK,

date <u>10-31-2024</u>
file <u>2420</u>
d.b. <u>LWL</u>

**BUILDING C PLANS** 

BUILDING C - SOUTH ELEVATION (FROM ALLEY)

1/8" = 1'-0"

BUILDING C - NORTH ELEVATION (FROM 11TH STREET)

1/8" = 1'-0"

BUILDING C - WEST ELEVATION (FROM COURTYARD)

1/8" = 1'-0"

BDA ARCHITECTURE & PLANNING, P.C.
EXPRESSLY RESERVES ITS COMMON LAW
COPYRIGHT AND OTHER PROPERTY RIGHTS IN
THESE PLANS. THESE PLANS ARE NOT TO BE
REPRODUCED, CHANGED, OR COPIED IN ANY
FORM OR MANNER WHATSOEVER, NOR ARE
THEY TO BE ASSIGNED TO A THIRD PARTY
WITHOUT FIRST OBTAINING THE WRITTEN
PERMISSION AND CONSENT OF BDA
ARCHITECTURE & PLANNING, P.C.. IN THE EVENT
OF UNAUTHORIZED REUSE OF THESE PLANS BY
A THIRD PARTY, THE THIRD PARTY SHALL HOLD
BDA ARCHITECTURE & PLANNING, P.C.
HARMLESS.