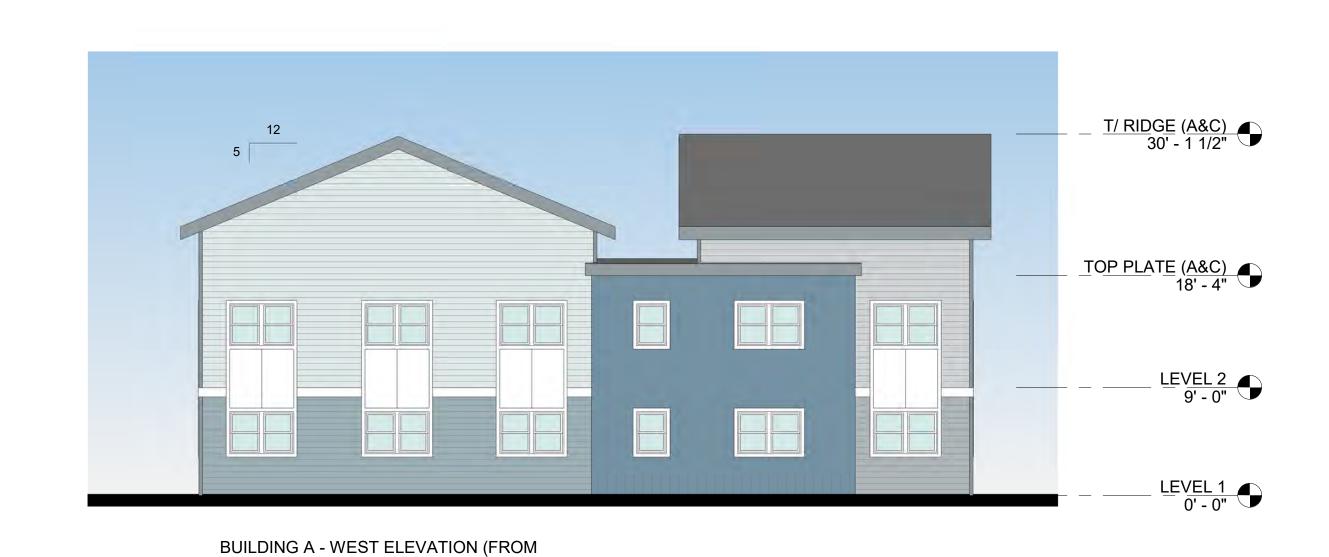

1"=1'-0"

1 BUILDING A - LEVEL 1 1/8" = 1'-0"

date 10-31-2024
file 2420
d.b. LWL

BUILDING A - NORTH ELEVATION (FROM 4 11TH STREET) 1/8" = 1'-0"

BUILDING A - SOUTH ELEVATION (FROM 3 ALLEY) 1/8" = 1'-0"

2 FIR STREET) 1/8" = 1'-0"

<sup>/</sup> 1/8" = 1'-0"

BDA ARCHITECTURE & PLANNING, P.C.
EXPRESSLY RESERVES ITS COMMON LAW
COPYRIGHT AND OTHER PROPERTY RIGHTS IN
THESE PLANS. THESE PLANS ARE NOT TO BE
REPRODUCED, CHANGED, OR COPIED IN ANY
FORM OR MANNER WHATSOEVER, NOR ARE
THEY TO BE ASSIGNED TO A THIRD BARTY THEY TO BE ASSIGNED TO A THIRD PARTY WITHOUT FIRST OBTAINING THE WRITTEN PERMISSION AND CONSENT OF BDA
ARCHITECTURE & PLANNING, P.C.. IN THE EVENT
OF UNAUTHORIZED REUSE OF THESE PLANS BY
A THIRD PARTY, THE THIRD PARTY SHALL HOLD
BDA ARCHITECTURE & PLANNING, P.C.
HARMLESS.

> **Revision Summary** Revision Revision

> > Date

Number

| NCE                | ENUE                                                     |                     |
|--------------------|----------------------------------------------------------|---------------------|
| ELM PARK, FLORENCE | 10TH STREET & GREENWOOD AVENUE<br>FLORENCE, OREGON 97439 | OUR COASTAL VILLAGE |

**BUILDING A ELEVATIONS** 

10-31-2024 date 2420 LWL d.b.

BDA ARCHITECTURE & PLANNING, P.C.
EXPRESSLY RESERVES ITS COMMON LAW
COPYRIGHT AND OTHER PROPERTY RIGHTS IN
THESE PLANS. THESE PLANS ARE NOT TO BE
REPRODUCED, CHANGED, OR COPIED IN ANY
FORM OR MANNER WHATSOEVER, NOR ARE
THEY TO BE ASSIGNED TO A THIRD PARTY
WITHOUT FIRST OBTAINING THE WRITTEN
PERMISSION AND CONSENT OF BDA
ARCHITECTURE & PLANNING, P.C.. IN THE EVENT
OF UNAUTHORIZED REUSE OF THESE PLANS BY
A THIRD PARTY, THE THIRD PARTY SHALL HOLD
BDA ARCHITECTURE & PLANNING, P.C.
HARMLESS. Revision Summary Revision Revision Date Number