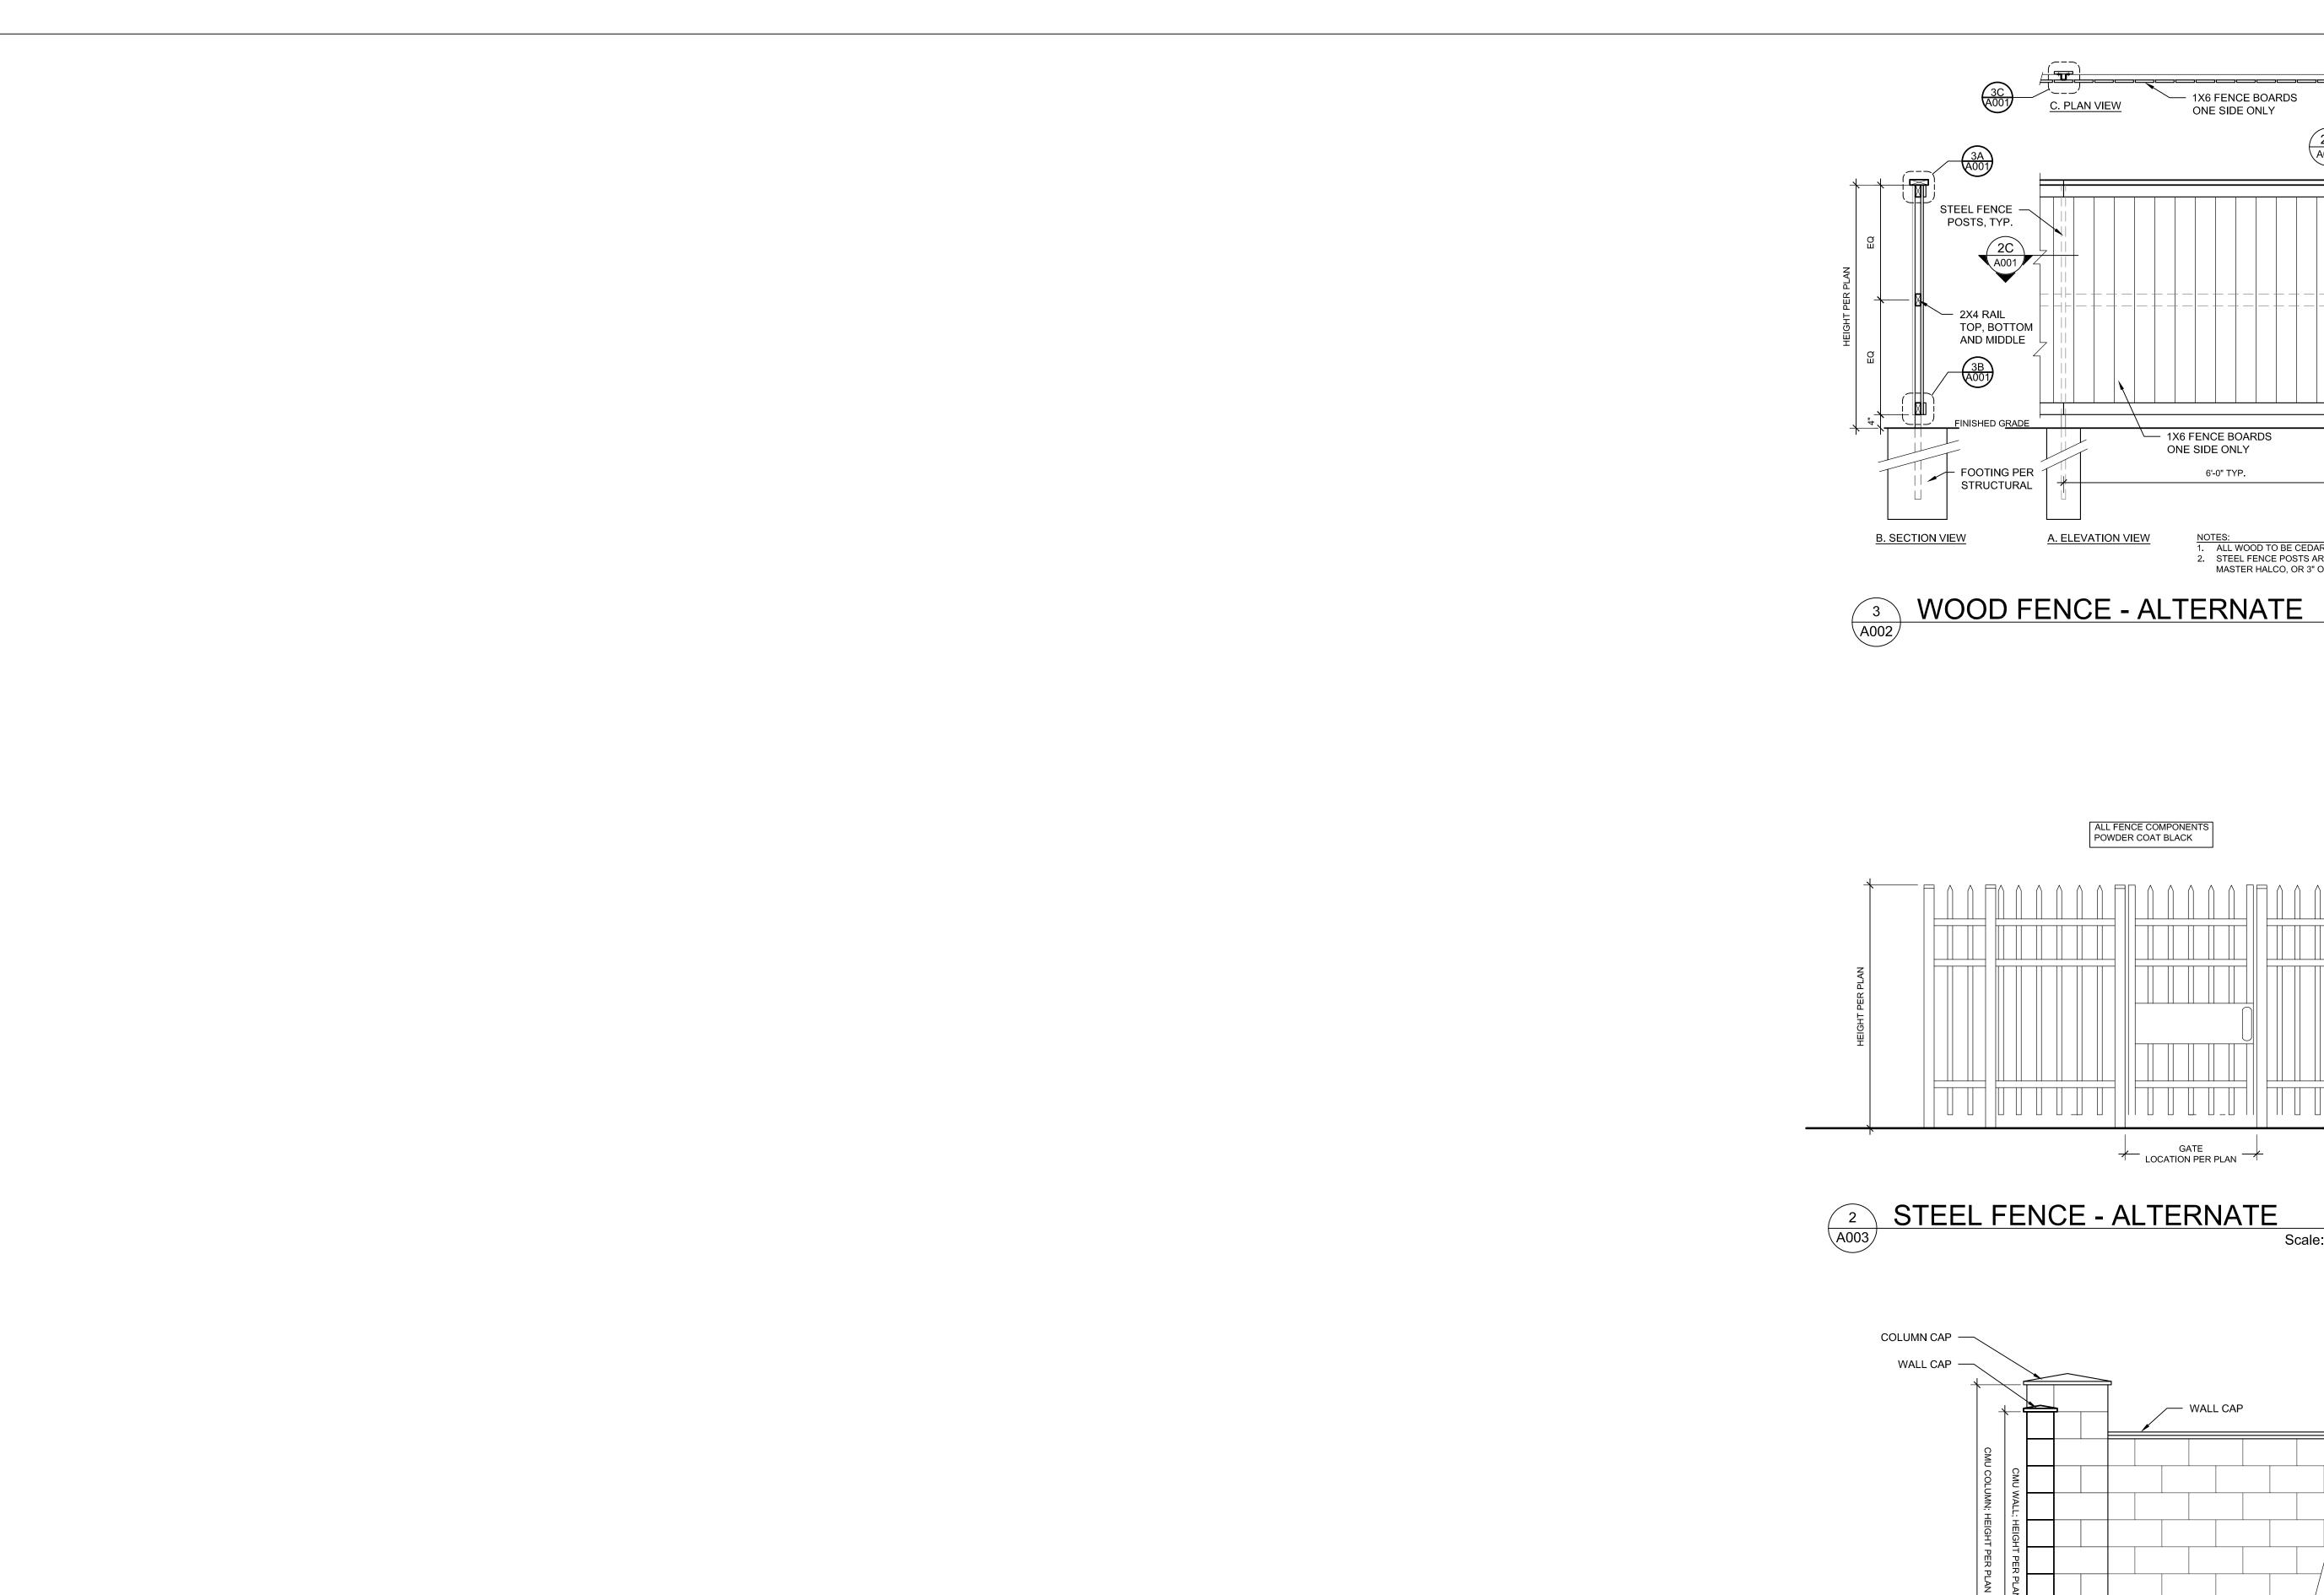

ELM PARK, FLORENCE

OUR COASTAL

SITE DETAILS **FENCING** 

date <u>10-31-2024</u> file <u>2420\_A002</u> d.b. <u>LWL</u>

TYP. EAVE AT RAISED HEEL TRUSS

4/A101

3 BUILDING A - ROOF PLAN 1/8" = 1'-0"

2 BUILDING A - LEVEL 2 1/8" = 1'-0"