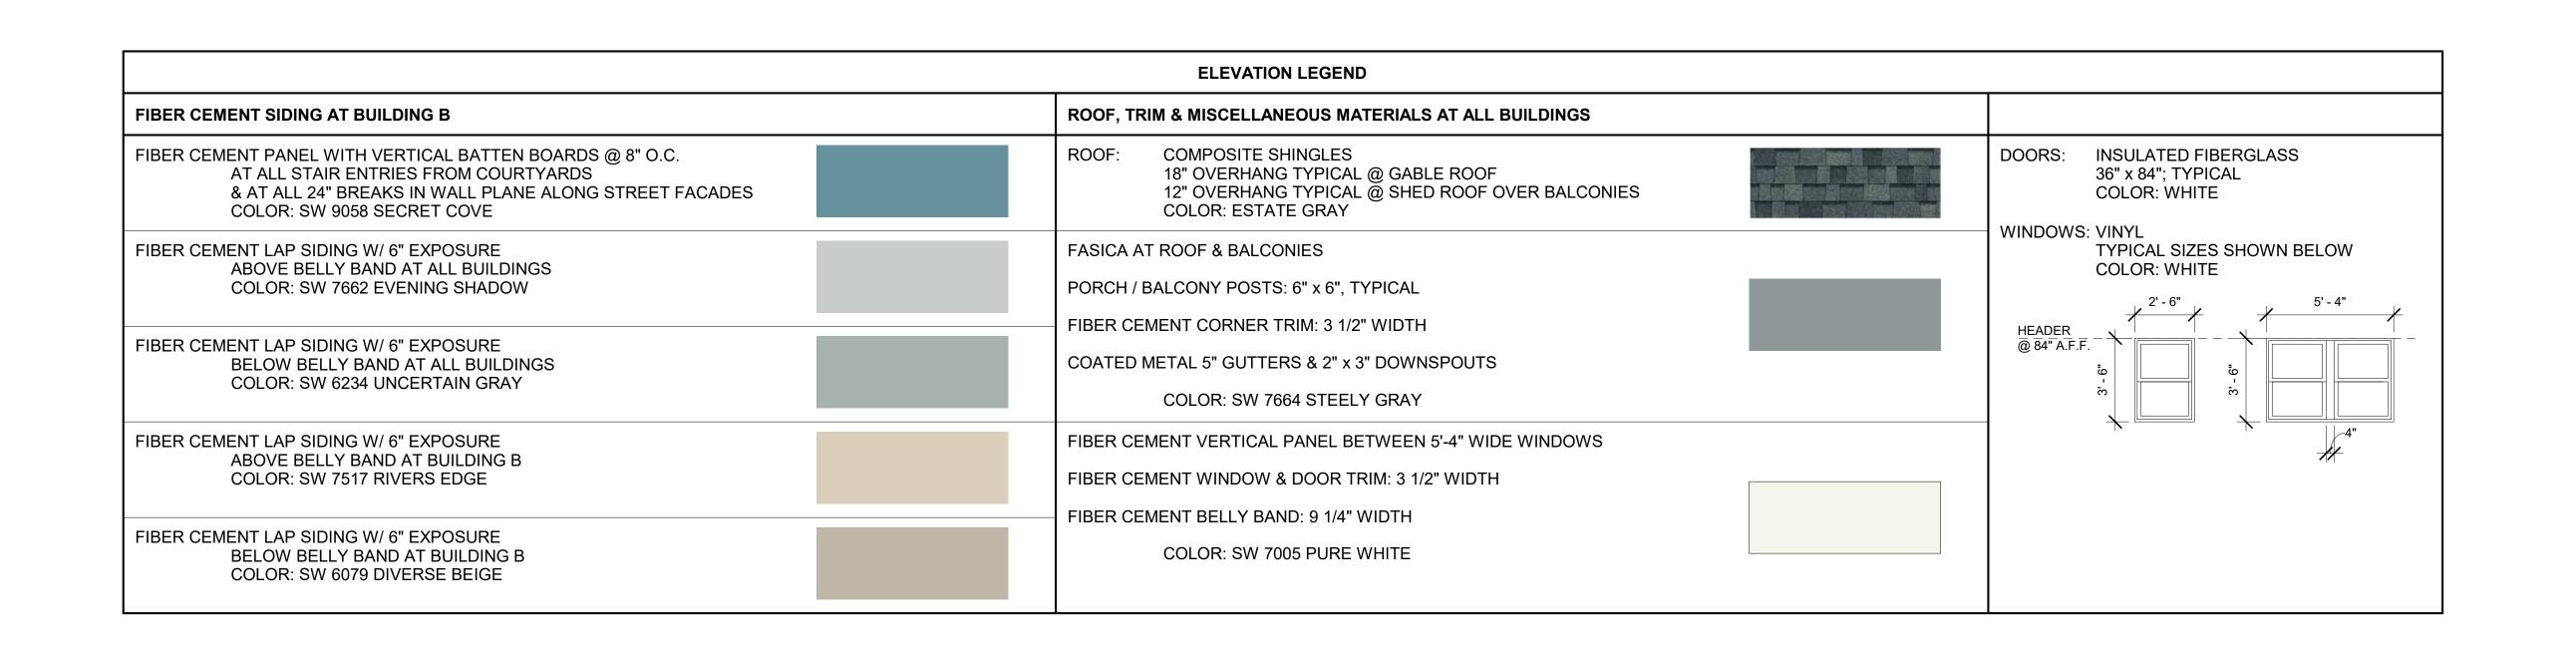

ORENCE

PARK,

10-31-2024 date LWL

**BUILDING D PLANS** 

|                                                                                                                                                                                 | ELEVATION LEGEND                                                                                                                 |                                                             |
|---------------------------------------------------------------------------------------------------------------------------------------------------------------------------------|----------------------------------------------------------------------------------------------------------------------------------|-------------------------------------------------------------|
| FIBER CEMENT SIDING AT BUILDINGS D & E                                                                                                                                          | ROOF, TRIM & MISCELLANEOUS MATERIALS AT ALL BUILDINGS                                                                            |                                                             |
| FIBER CEMENT PANEL WITH VERTICAL BATTEN BOARDS @ 8" O.C. AT ALL STAIR ENTRIES FROM COURTYARDS & AT ALL 24" BREAKS IN WALL PLANE ALONG STREET FACADES COLOR: SW 9058 SECRET COVE | ROOF: COMPOSITE SHINGLES  18" OVERHANG TYPICAL @ GABLE ROOF  12" OVERHANG TYPICAL @ SHED ROOF OVER BALCONIES  COLOR: ESTATE GRAY | DOORS: INSULATED FIBERGLASS 36" x 84"; TYPICAL COLOR: WHITE |
| FIBER CEMENT LAP SIDING W/ 6" EXPOSURE  ABOVE BELLY BAND AT ALL BUILDINGS  COLOR: SW 7662 EVENING SHADOW                                                                        | FASICA AT ROOF & BALCONIES  PORCH / BALCONY POSTS: 6" x 6", TYPICAL                                                              | WINDOWS: VINYL TYPICAL SIZES SHOWN BELOW COLOR: WHITE       |
| FIBER CEMENT LAP SIDING W/ 6" EXPOSURE BELOW BELLY BAND AT ALL BUILDINGS COLOR: SW 6234 UNCERTAIN GRAY                                                                          | FIBER CEMENT CORNER TRIM: 3 1/2" WIDTH  COATED METAL 5" GUTTERS & 2" x 3" DOWNSPOUTS  COLOR: SW 7664 STEELY GRAY                 | HEADER<br>@ 84" A.F.F.                                      |
| FIBER CEMENT LAP SIDING W/ 6" EXPOSURE  ABOVE BELLY BAND AT BUILDINGS D & E  COLOR: SW 6206 OYSTER BAY                                                                          | FIBER CEMENT VERTICAL PANEL BETWEEN 5'-4" WIDE WINDOWS FIBER CEMENT WINDOW & DOOR TRIM: 3 1/2" WIDTH                             | 4"                                                          |
| FIBER CEMENT LAP SIDING W/ 6" EXPOSURE BELOW BELLY BAND AT BUILDINGS D & E COLOR: SW 9132 ACACIA HAZE                                                                           | FIBER CEMENT BELLY BAND: 9 1/4" WIDTH  COLOR: SW 7005 PURE WHITE                                                                 |                                                             |