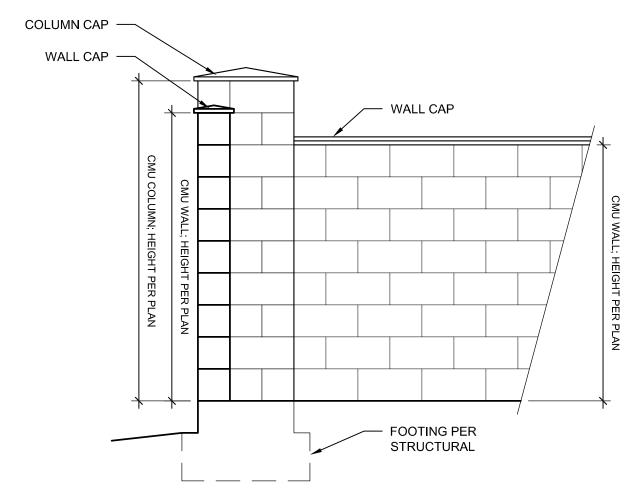

ELM PARK, FLORENCE

OUR COASTAL

SITE DETAILS **FENCING** 

date <u>10-31-2024</u> file <u>2420\_A002</u> d.b. <u>LWL</u>

TYP. EAVE AT RAISED HEEL TRUSS

4/A101

3 BUILDING A - ROOF PLAN 1/8" = 1'-0"

2 BUILDING A - LEVEL 2 1/8" = 1'-0"