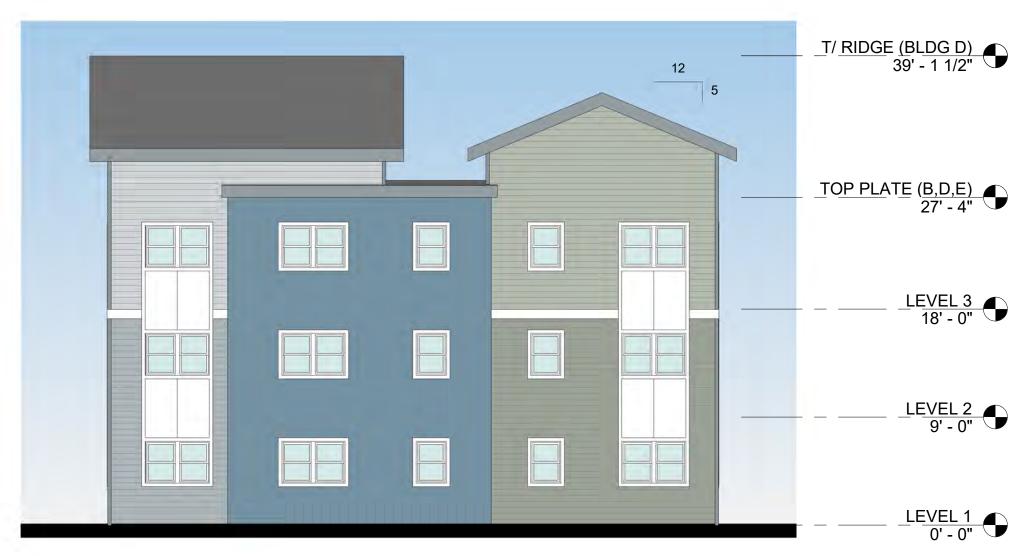

LWL

10-31-2024

4 BUILDING B - EAST ELEVATION 1/8" = 1'-0"

T/ RIDGE (B,D,E) 39' - 1 1/2" TOP PLATE (B,D,E) 27' - 4" LEVEL 3 18' - 0" LEVEL 2 9' - 0" LEVEL 1 0' - 0"

BUILDING B - NORTH ELEVATION (FROM 2 11TH STREET) 1/8" = 1'-0"