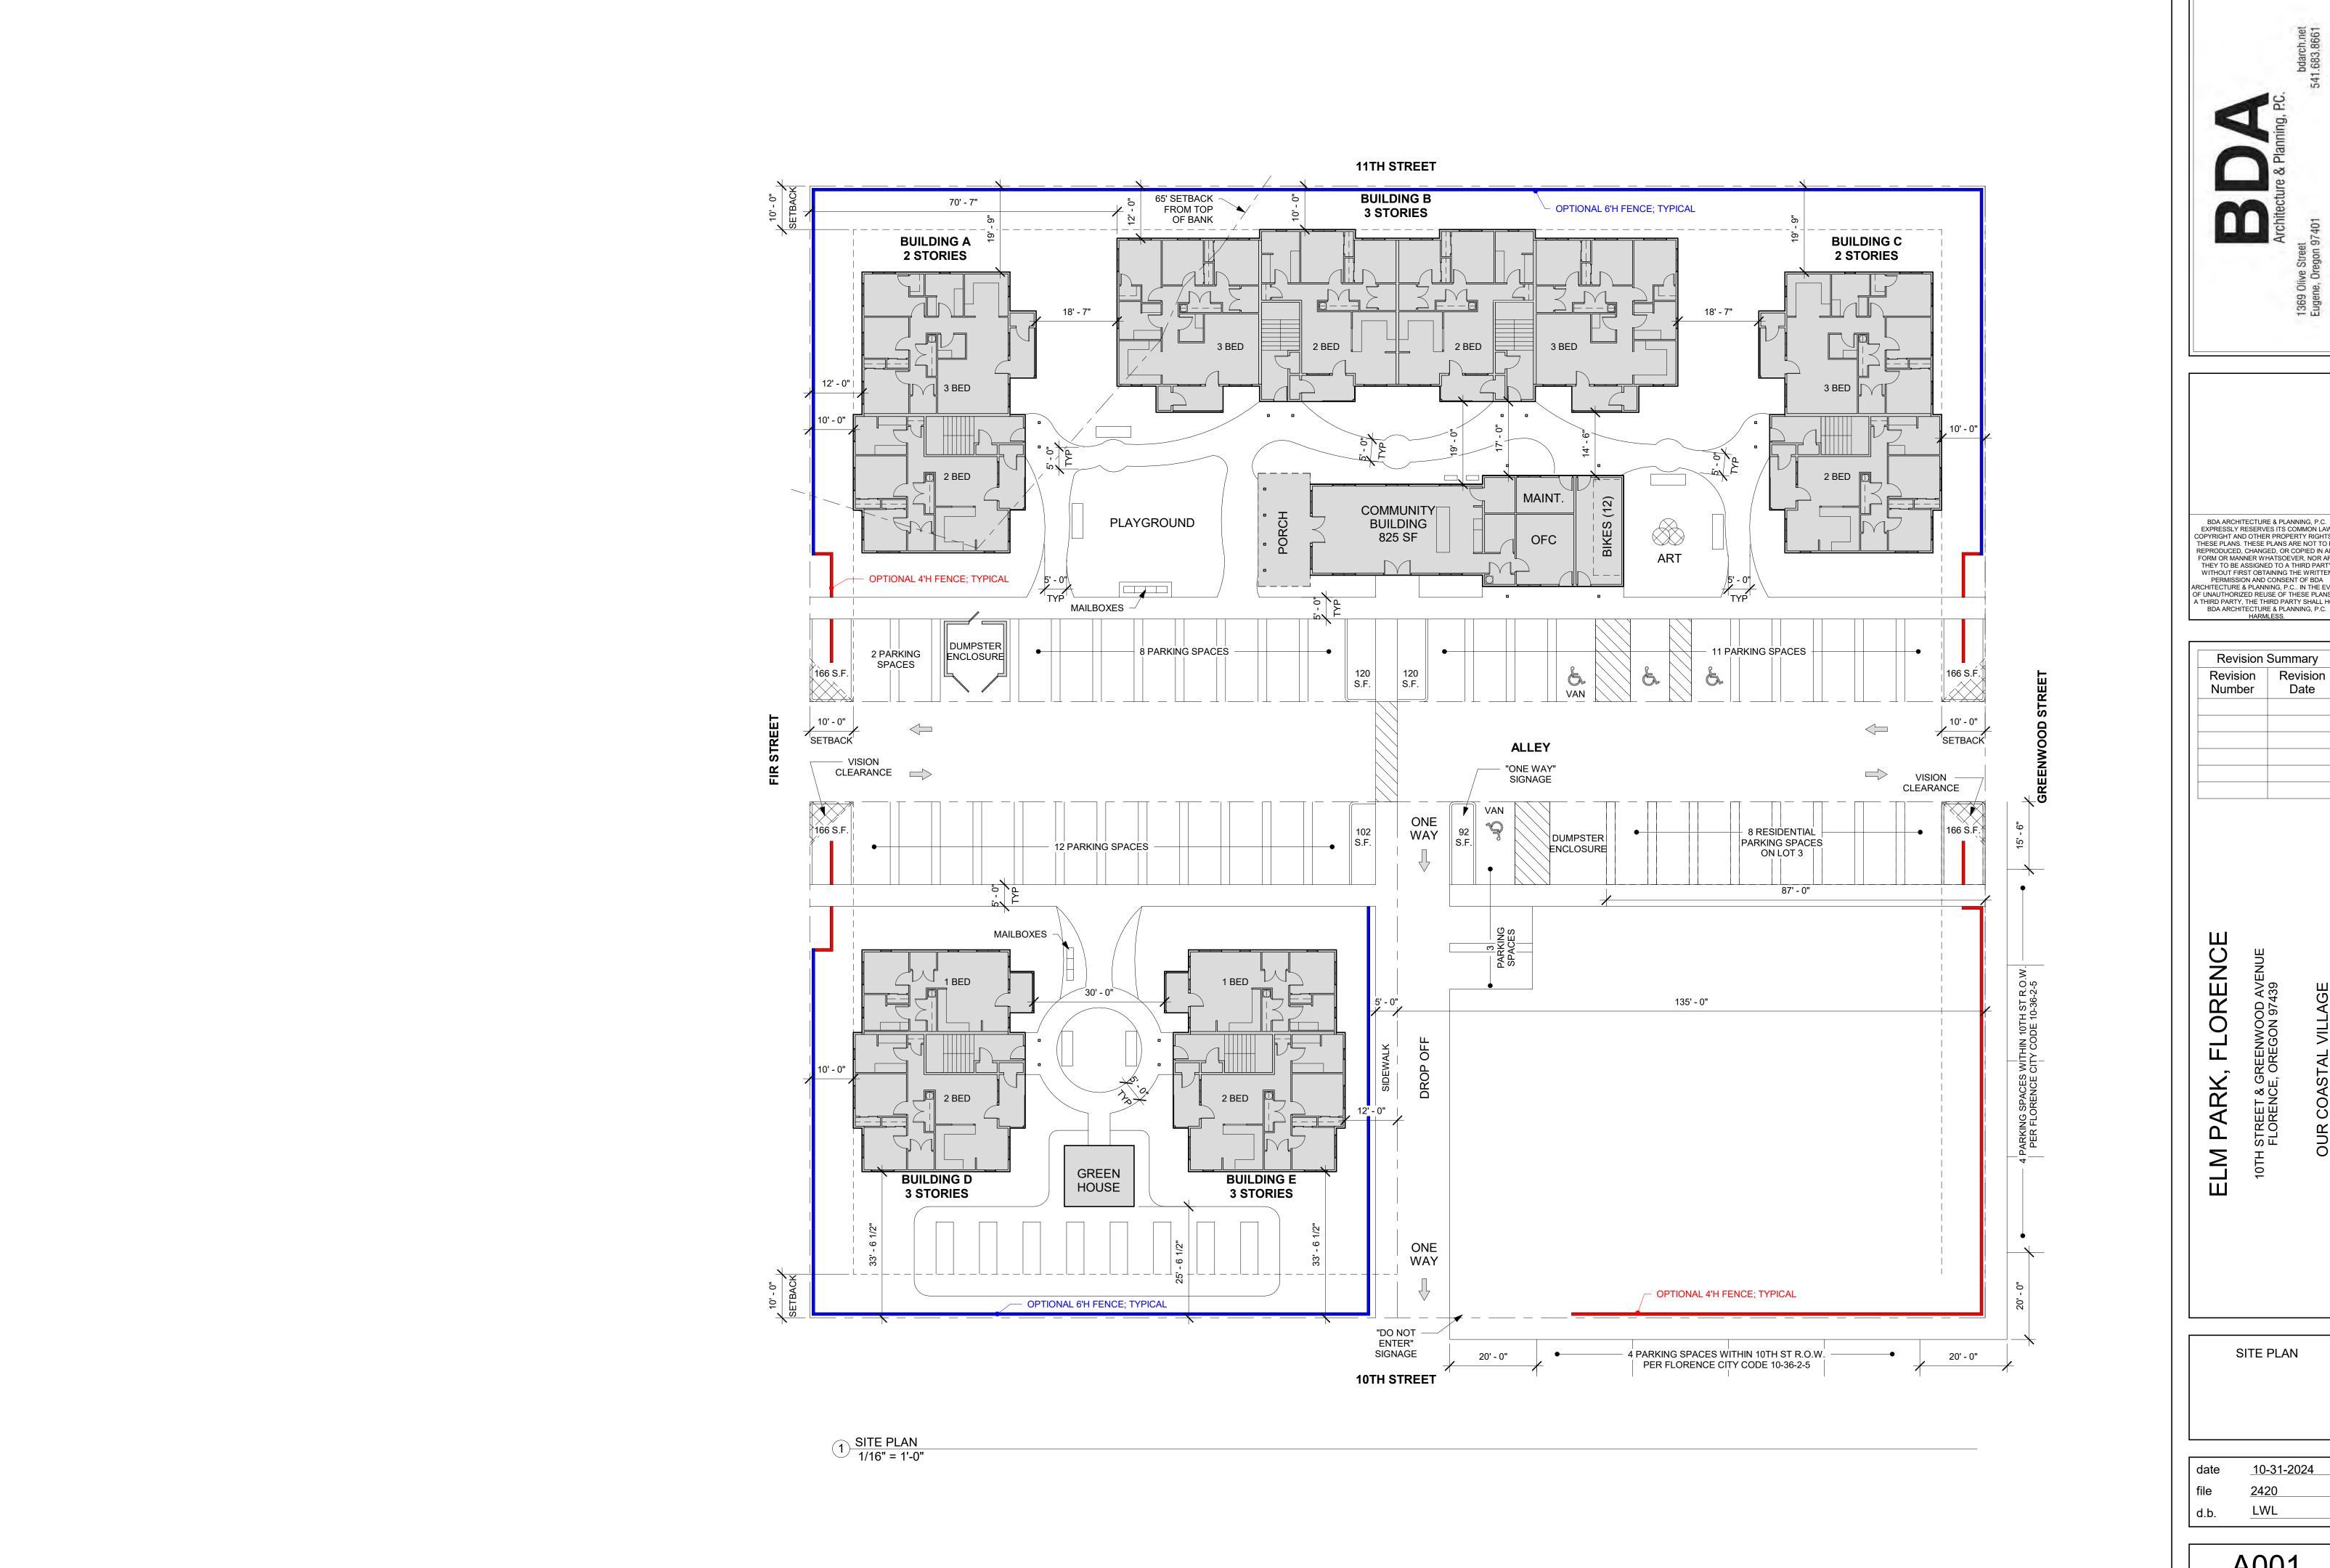

Revision Summary

Date

10-31-2024 date 2420 LWL

SITE PLAN

TRASH ENCL. SECTION

SIDE ELEVATION 1/4"=1'-0"

TRASH ENCLOSURE SECTION A002

**BACK ELEVATION** A002

FRONT ELEVATION 2 A002

TRASH ENCLOSURE PLAN

1/4"=1'-0"

1/4"=1'-0"

1/4"=1'-0"

| Revision<br>Number | Revision<br>Date |
|--------------------|------------------|
| - rambon           |                  |
|                    |                  |
|                    |                  |
|                    |                  |
|                    |                  |

FLORENCE ELM PARK,

SITE DETAILS TRASH ENCLOSURE, GREEN HOUSE

10-31-2024 2420\_A002

1/2"=1'-0"

1/2"=1'-0"

| Revision           | Summary          |
|--------------------|------------------|
| Revision<br>Number | Revision<br>Date |
|                    |                  |
|                    |                  |
|                    |                  |
|                    |                  |
|                    |                  |
|                    |                  |
|                    |                  |

> **Revision Summary** Revision Revision

> > Date

Number

| NCE                | ENUE                                                     |                     |
|--------------------|----------------------------------------------------------|---------------------|
| ELM PARK, FLORENCE | 10TH STREET & GREENWOOD AVENUE<br>FLORENCE, OREGON 97439 | OUR COASTAL VILLAGE |