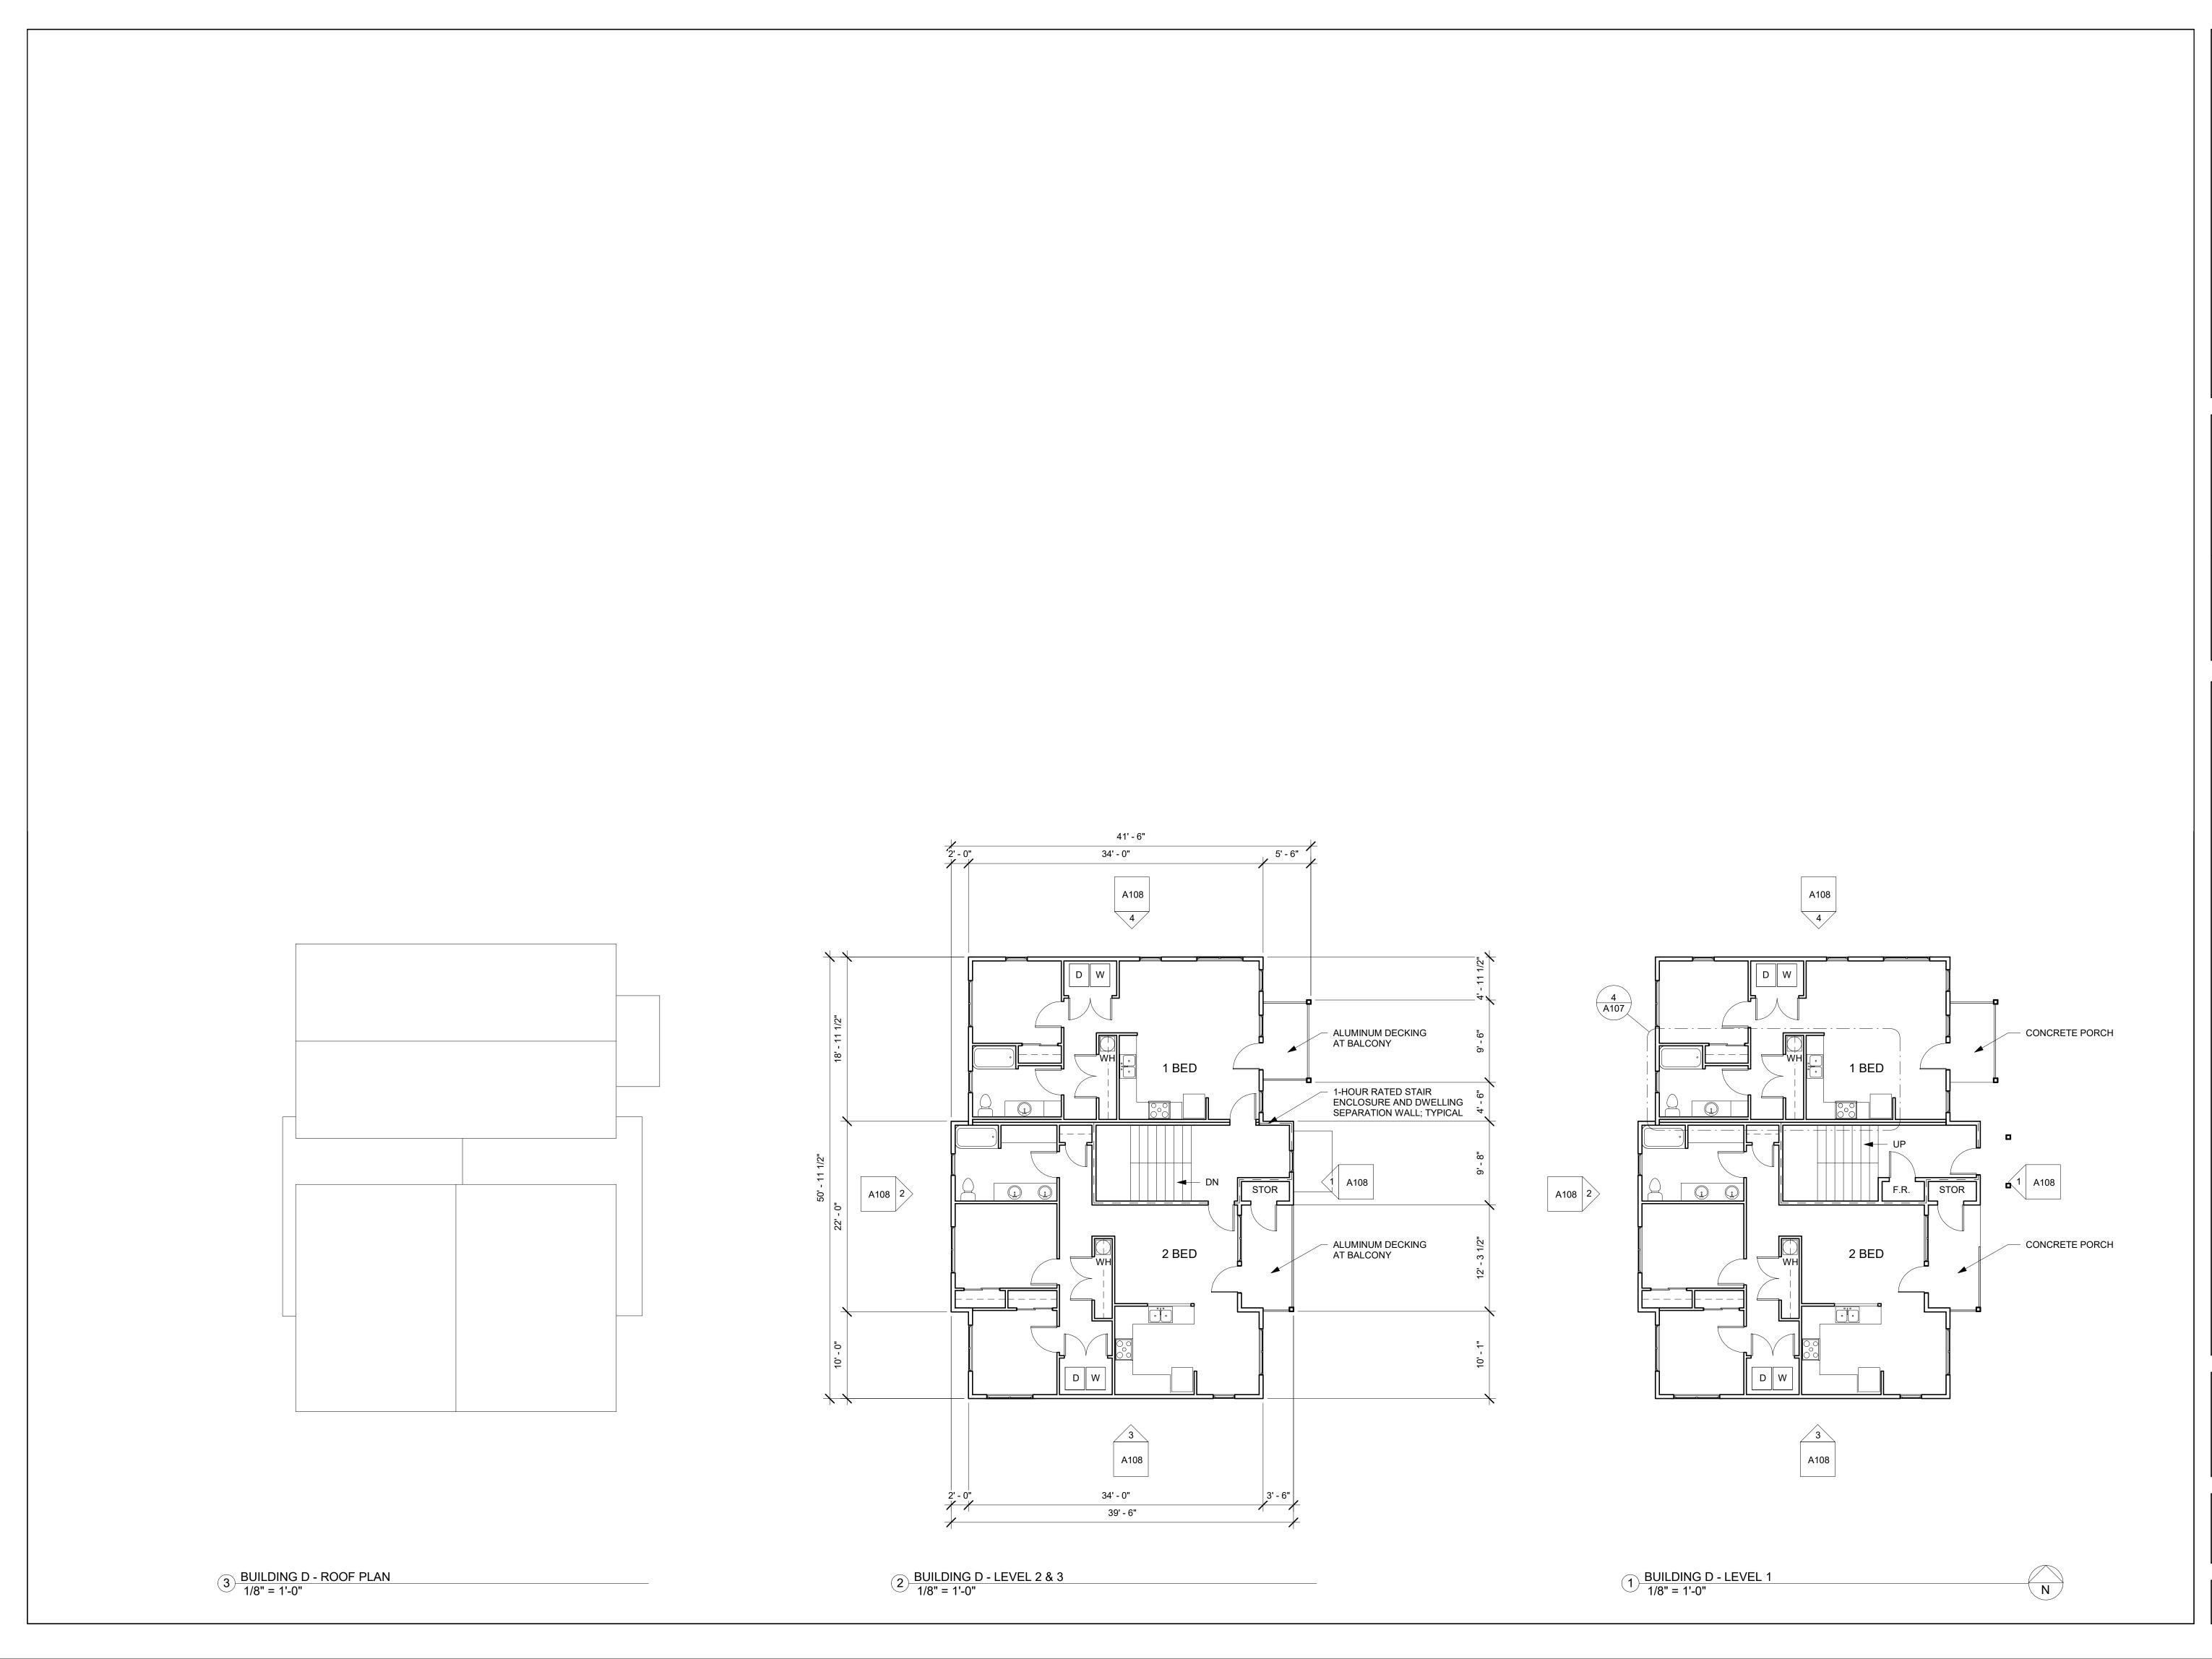

ORENCE

PARK,

10-31-2024 date LWL

**BUILDING D PLANS** 

|                                                                                                                                                                                 | ELEVATION LEGEND                                                                                                                 |                                                             |
|---------------------------------------------------------------------------------------------------------------------------------------------------------------------------------|----------------------------------------------------------------------------------------------------------------------------------|-------------------------------------------------------------|
| FIBER CEMENT SIDING AT BUILDINGS D & E                                                                                                                                          | ROOF, TRIM & MISCELLANEOUS MATERIALS AT ALL BUILDINGS                                                                            |                                                             |
| FIBER CEMENT PANEL WITH VERTICAL BATTEN BOARDS @ 8" O.C. AT ALL STAIR ENTRIES FROM COURTYARDS & AT ALL 24" BREAKS IN WALL PLANE ALONG STREET FACADES COLOR: SW 9058 SECRET COVE | ROOF: COMPOSITE SHINGLES  18" OVERHANG TYPICAL @ GABLE ROOF  12" OVERHANG TYPICAL @ SHED ROOF OVER BALCONIES  COLOR: ESTATE GRAY | DOORS: INSULATED FIBERGLASS 36" x 84"; TYPICAL COLOR: WHITE |
| FIBER CEMENT LAP SIDING W/ 6" EXPOSURE  ABOVE BELLY BAND AT ALL BUILDINGS  COLOR: SW 7662 EVENING SHADOW                                                                        | FASICA AT ROOF & BALCONIES  PORCH / BALCONY POSTS: 6" x 6", TYPICAL                                                              | WINDOWS: VINYL TYPICAL SIZES SHOWN BELOW COLOR: WHITE       |
| FIBER CEMENT LAP SIDING W/ 6" EXPOSURE BELOW BELLY BAND AT ALL BUILDINGS COLOR: SW 6234 UNCERTAIN GRAY                                                                          | FIBER CEMENT CORNER TRIM: 3 1/2" WIDTH  COATED METAL 5" GUTTERS & 2" x 3" DOWNSPOUTS  COLOR: SW 7664 STEELY GRAY                 | HEADER<br>@ 84" A.F.F.                                      |
| FIBER CEMENT LAP SIDING W/ 6" EXPOSURE  ABOVE BELLY BAND AT BUILDINGS D & E  COLOR: SW 6206 OYSTER BAY                                                                          | FIBER CEMENT VERTICAL PANEL BETWEEN 5'-4" WIDE WINDOWS FIBER CEMENT WINDOW & DOOR TRIM: 3 1/2" WIDTH                             | 4"                                                          |
| FIBER CEMENT LAP SIDING W/ 6" EXPOSURE BELOW BELLY BAND AT BUILDINGS D & E COLOR: SW 9132 ACACIA HAZE                                                                           | FIBER CEMENT BELLY BAND: 9 1/4" WIDTH  COLOR: SW 7005 PURE WHITE                                                                 |                                                             |

BUILDING D - NORTH ELEVATION (FROM ALLEY)

1/8" = 1'-0"

BUILDING D - SOUTH ELEVATION (FROM 10TH STREET)

1/8" = 1'-0"

A108

2420 LWL

date

10-31-2024