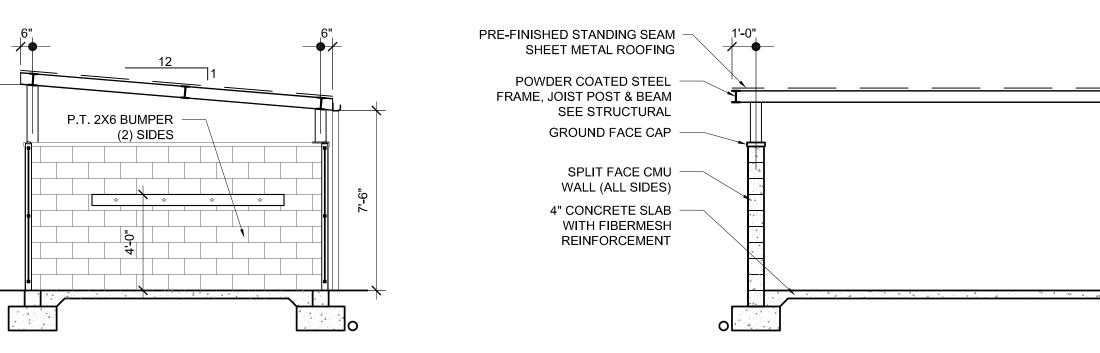

Revision Summary

Date

10-31-2024 date 2420 LWL

SITE PLAN

TRASH ENCL. SECTION

SIDE ELEVATION 1/4"=1'-0"

TRASH ENCLOSURE SECTION A002

**BACK ELEVATION** A002

FRONT ELEVATION 2 A002

TRASH ENCLOSURE PLAN

1/4"=1'-0"

1/4"=1'-0"

1/4"=1'-0"

| Revision<br>Number | Revision<br>Date |
|--------------------|------------------|
| - rambon           |                  |
|                    |                  |
|                    |                  |
|                    |                  |
|                    |                  |

FLORENCE ELM PARK,

SITE DETAILS TRASH ENCLOSURE, GREEN HOUSE

10-31-2024 2420\_A002

1/2"=1'-0"

1/2"=1'-0"

| Revision           | Summary          |
|--------------------|------------------|
| Revision<br>Number | Revision<br>Date |
|                    |                  |
|                    |                  |
|                    |                  |
|                    |                  |
|                    |                  |
|                    |                  |
|                    |                  |