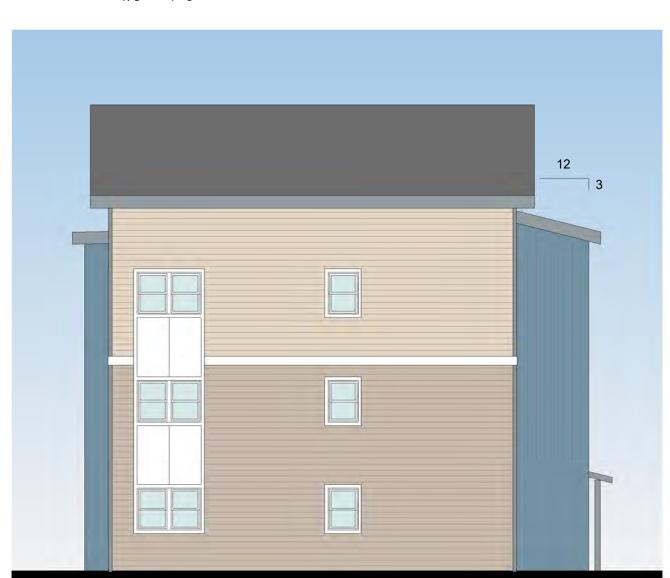

LWL

10-31-2024

4 BUILDING B - EAST ELEVATION 1/8" = 1'-0"

T/ RIDGE (B,D,E) 39' - 1 1/2" TOP PLATE (B,D,E) 27' - 4" LEVEL 3 18' - 0" LEVEL 2 9' - 0" LEVEL 1 0' - 0"

BUILDING B - NORTH ELEVATION (FROM 2 11TH STREET) 1/8" = 1'-0"

BUILDING B - SOUTH ELEVATION (FROM COURTYARD)

1/8" = 1'-0"

BDA ARCHITECTURE & PLANNING, P.C. EXPRESSLY RESERVES ITS COMMON LAW COPYRIGHT AND OTHER PROPERTY RIGHTS IN THESE PLANS. THESE PLANS ARE NOT TO BE REPRODUCED, CHANGED, OR COPIED IN ANY FORM OR MANNER WHATSOEVER, NOR ARE THEY TO BE ASSIGNED TO A THIRD PARTY WITHOUT FIRST OBTAINING THE WRITTEN PERMISSION AND CONSENT OF BDA ARCHITECTURE & PLANNING, P.C.. IN THE EVENT OF UNAUTHORIZED REUSE OF THESE PLANS BY A THIRD PARTY, THE THIRD PARTY SHALL HOLD BDA ARCHITECTURE & PLANNING, P.C. HARMLESS.