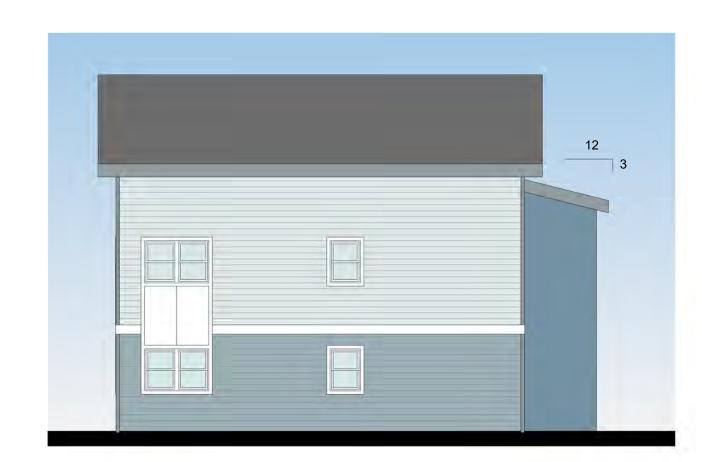

Number

ORENCE

PARK,

date <u>10-31-2024</u>
file <u>2420</u>
d.b. <u>LWL</u>

**BUILDING C PLANS** 

BUILDING C - SOUTH ELEVATION (FROM ALLEY)

1/8" = 1'-0"

BUILDING C - NORTH ELEVATION (FROM 11TH STREET)

1/8" = 1'-0"

BUILDING C - WEST ELEVATION (FROM COURTYARD)

1/8" = 1'-0"

BDA ARCHITECTURE & PLANNING, P.C.
EXPRESSLY RESERVES ITS COMMON LAW
COPYRIGHT AND OTHER PROPERTY RIGHTS IN
THESE PLANS. THESE PLANS ARE NOT TO BE
REPRODUCED, CHANGED, OR COPIED IN ANY
FORM OR MANNER WHATSOEVER, NOR ARE
THEY TO BE ASSIGNED TO A THIRD PARTY
WITHOUT FIRST OBTAINING THE WRITTEN
PERMISSION AND CONSENT OF BDA
ARCHITECTURE & PLANNING, P.C.. IN THE EVENT
OF UNAUTHORIZED REUSE OF THESE PLANS BY
A THIRD PARTY, THE THIRD PARTY SHALL HOLD
BDA ARCHITECTURE & PLANNING, P.C.
HARMLESS.