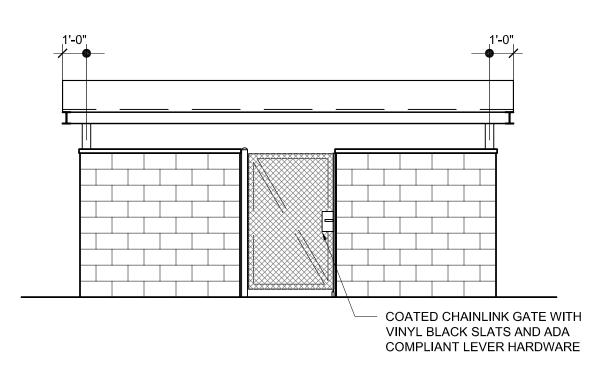

Revision Summary

Date

10-31-2024 date 2420 LWL

SITE PLAN

TRASH ENCL. SECTION

SIDE ELEVATION 1/4"=1'-0"

TRASH ENCLOSURE SECTION A002

**BACK ELEVATION** A002

FRONT ELEVATION 2 A002

TRASH ENCLOSURE PLAN

1/4"=1'-0"

1/4"=1'-0"

1/4"=1'-0"

| Revision<br>Number | Revision<br>Date |
|--------------------|------------------|
| - rambon           |                  |
|                    |                  |
|                    |                  |
|                    |                  |
|                    |                  |

FLORENCE ELM PARK,

SITE DETAILS TRASH ENCLOSURE, GREEN HOUSE

10-31-2024 2420\_A002

1/2"=1'-0"

1/2"=1'-0"

| Revision           | Summary          |
|--------------------|------------------|
| Revision<br>Number | Revision<br>Date |
|                    |                  |
|                    |                  |
|                    |                  |
|                    |                  |
|                    |                  |
|                    |                  |
|                    |                  |