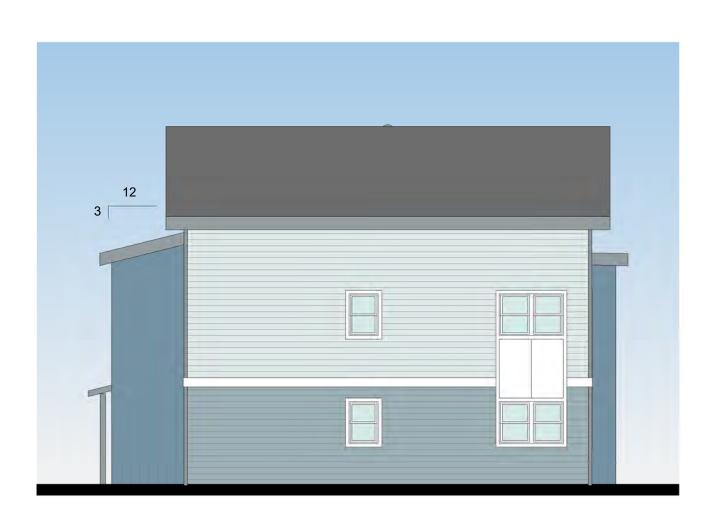

LWL

10-31-2024

4 BUILDING B - EAST ELEVATION 1/8" = 1'-0"

T/ RIDGE (B,D,E) 39' - 1 1/2" TOP PLATE (B,D,E) 27' - 4" LEVEL 3 18' - 0" LEVEL 2 9' - 0" LEVEL 1 0' - 0"

BUILDING B - NORTH ELEVATION (FROM 2 11TH STREET) 1/8" = 1'-0"