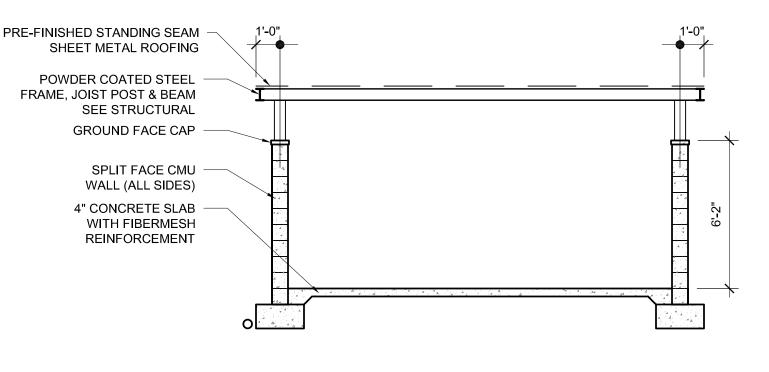

Revision Summary

Date

10-31-2024 date 2420 LWL

SITE PLAN

TRASH ENCL. SECTION

SIDE ELEVATION 1/4"=1'-0"

TRASH ENCLOSURE SECTION A002

**BACK ELEVATION** A002

FLORENCE ELM PARK,

SITE DETAILS TRASH ENCLOSURE, GREEN HOUSE

10-31-2024 2420\_A002

1/2"=1'-0"

1/2"=1'-0"

| Revision           | Summary          |
|--------------------|------------------|
| Revision<br>Number | Revision<br>Date |
|                    |                  |
|                    |                  |
|                    |                  |
|                    |                  |
|                    |                  |
|                    |                  |
|                    |                  |