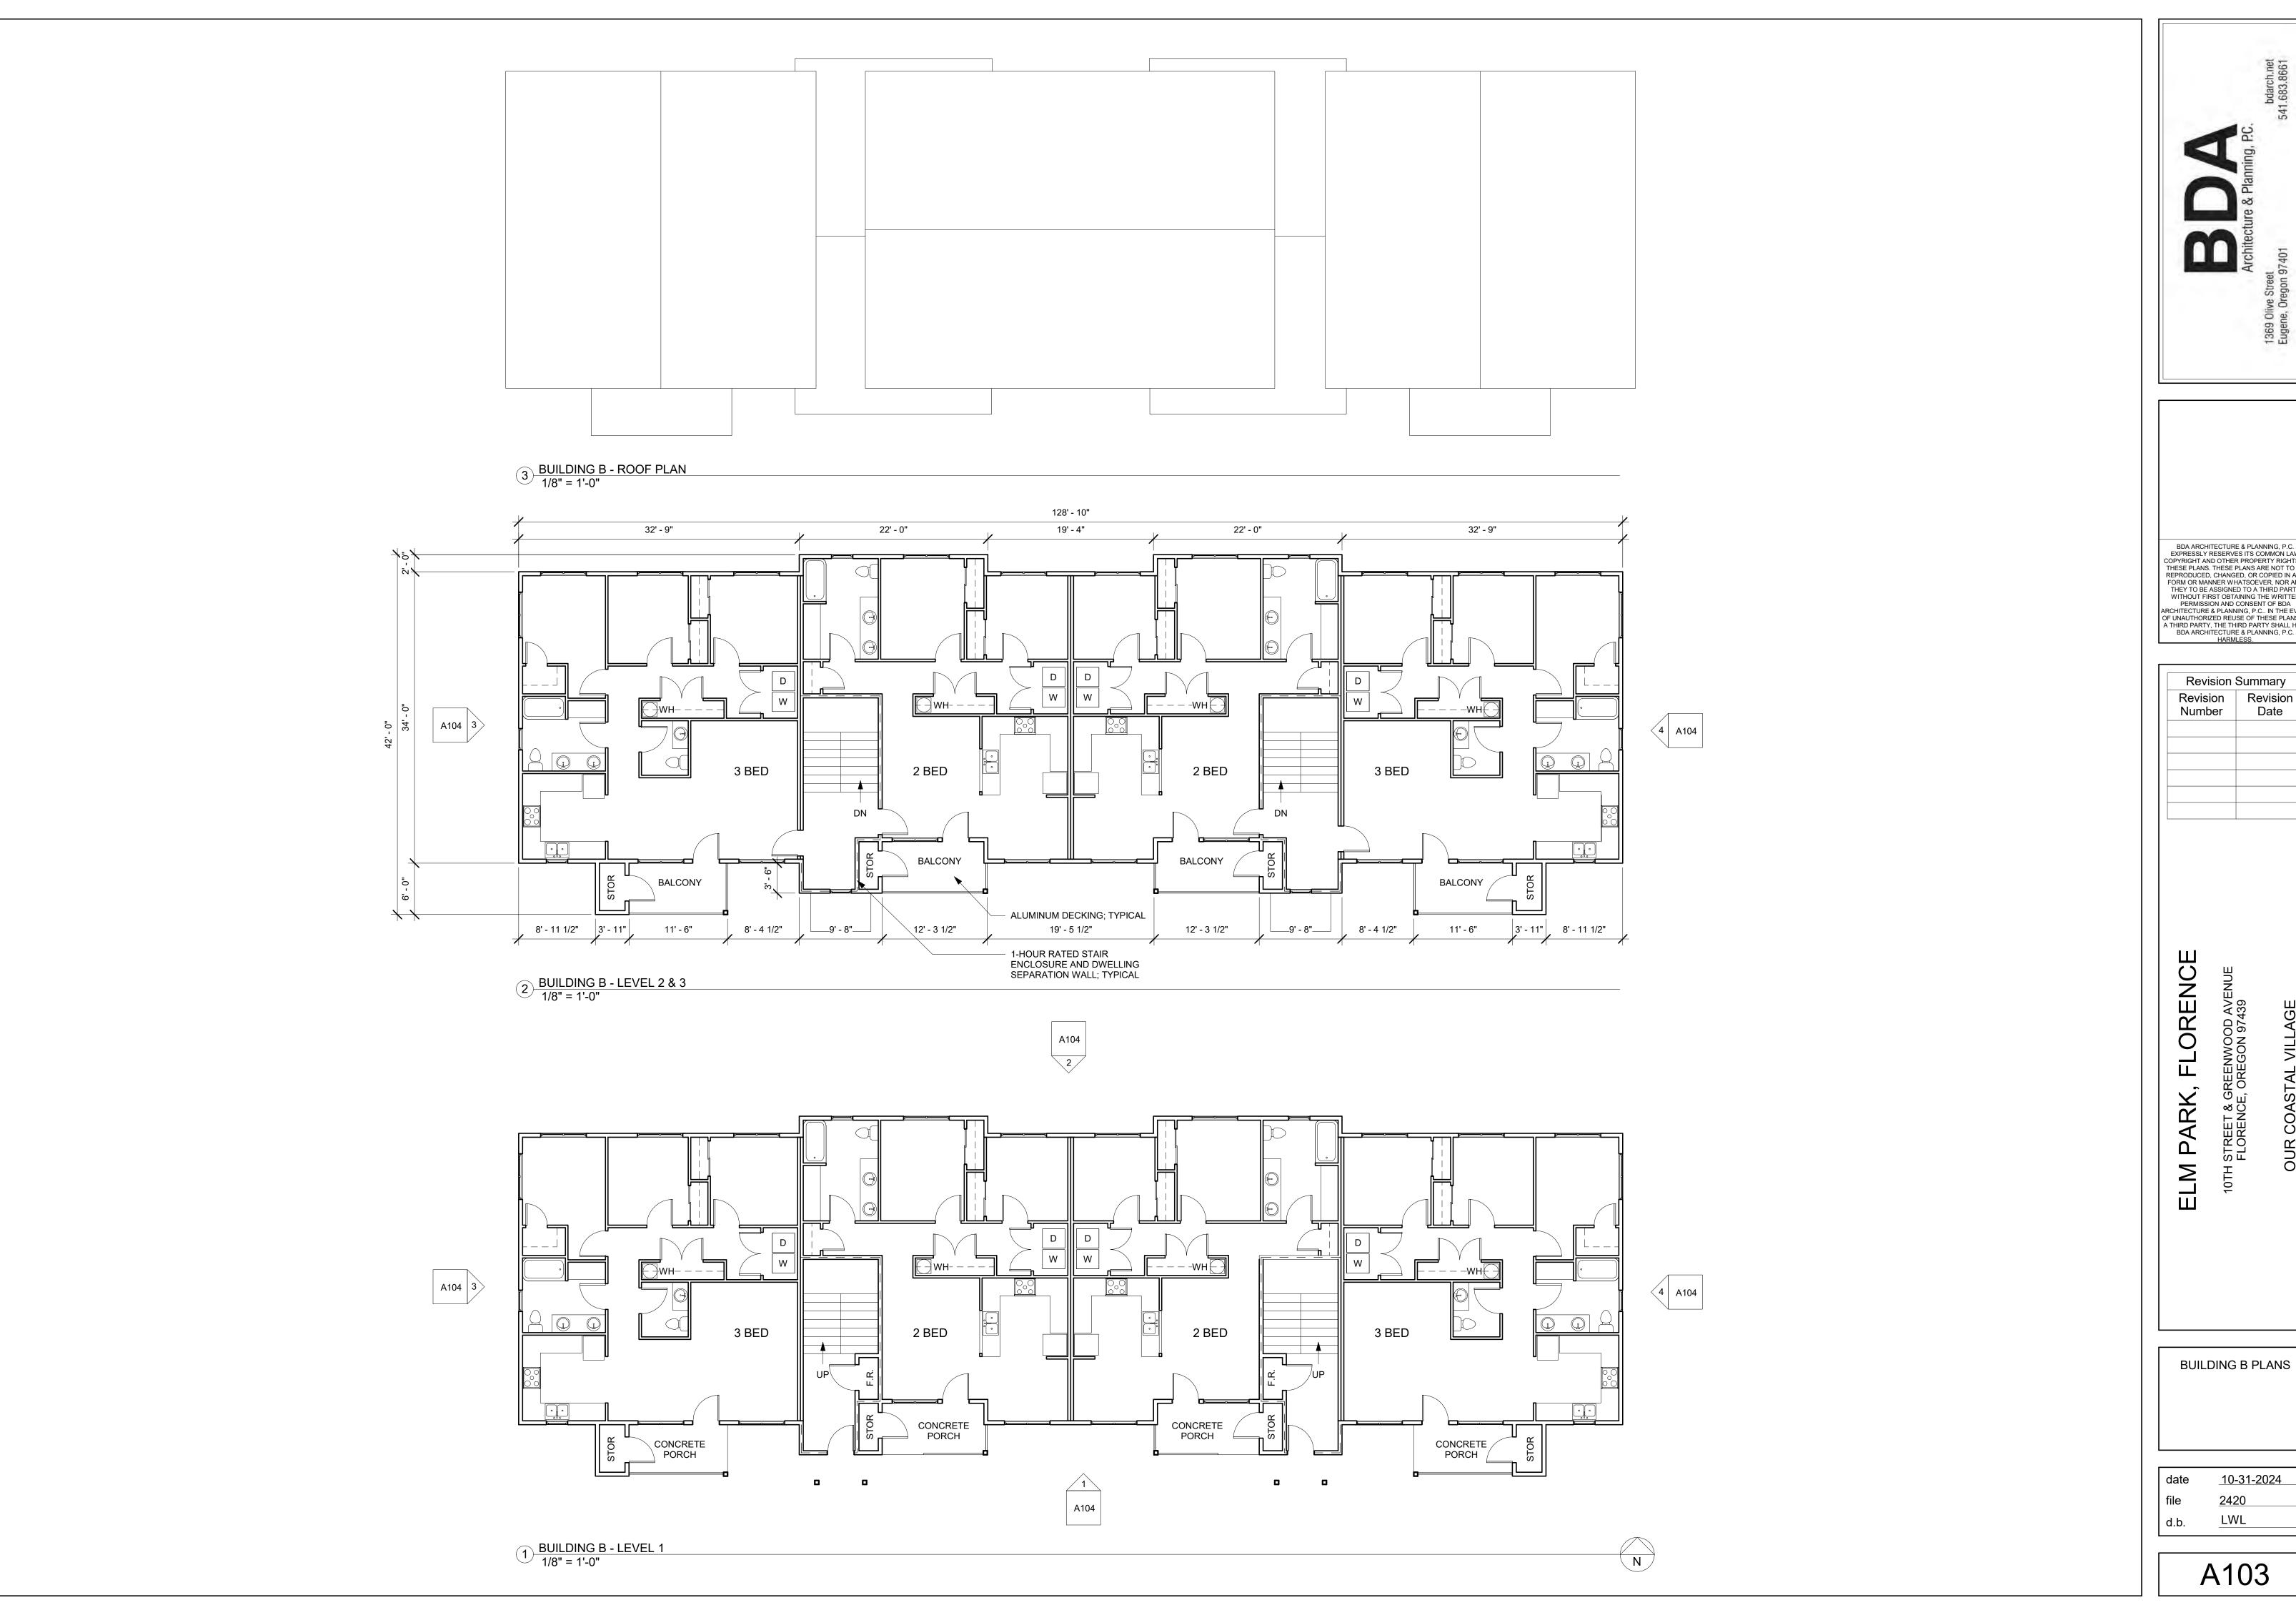

> **Revision Summary** Revision Revision

> > Date

Number

| NCE                | ENUE                                                     |                     |
|--------------------|----------------------------------------------------------|---------------------|
| ELM PARK, FLORENCE | 10TH STREET & GREENWOOD AVENUE<br>FLORENCE, OREGON 97439 | OUR COASTAL VILLAGE |

**BUILDING A ELEVATIONS** 

10-31-2024 date 2420 LWL d.b.

BDA ARCHITECTURE & PLANNING, P.C.
EXPRESSLY RESERVES ITS COMMON LAW
COPYRIGHT AND OTHER PROPERTY RIGHTS IN
THESE PLANS. THESE PLANS ARE NOT TO BE
REPRODUCED, CHANGED, OR COPIED IN ANY
FORM OR MANNER WHATSOEVER, NOR ARE
THEY TO BE ASSIGNED TO A THIRD PARTY
WITHOUT FIRST OBTAINING THE WRITTEN
PERMISSION AND CONSENT OF BDA
ARCHITECTURE & PLANNING, P.C.. IN THE EVENT
OF UNAUTHORIZED REUSE OF THESE PLANS BY
A THIRD PARTY, THE THIRD PARTY SHALL HOLD
BDA ARCHITECTURE & PLANNING, P.C.
HARMLESS. Revision Summary Revision Revision Date Number

LWL

10-31-2024

4 BUILDING B - EAST ELEVATION 1/8" = 1'-0"

T/ RIDGE (B,D,E) 39' - 1 1/2" TOP PLATE (B,D,E) 27' - 4" LEVEL 3 18' - 0" LEVEL 2 9' - 0" LEVEL 1 0' - 0"

BUILDING B - NORTH ELEVATION (FROM 2 11TH STREET) 1/8" = 1'-0"