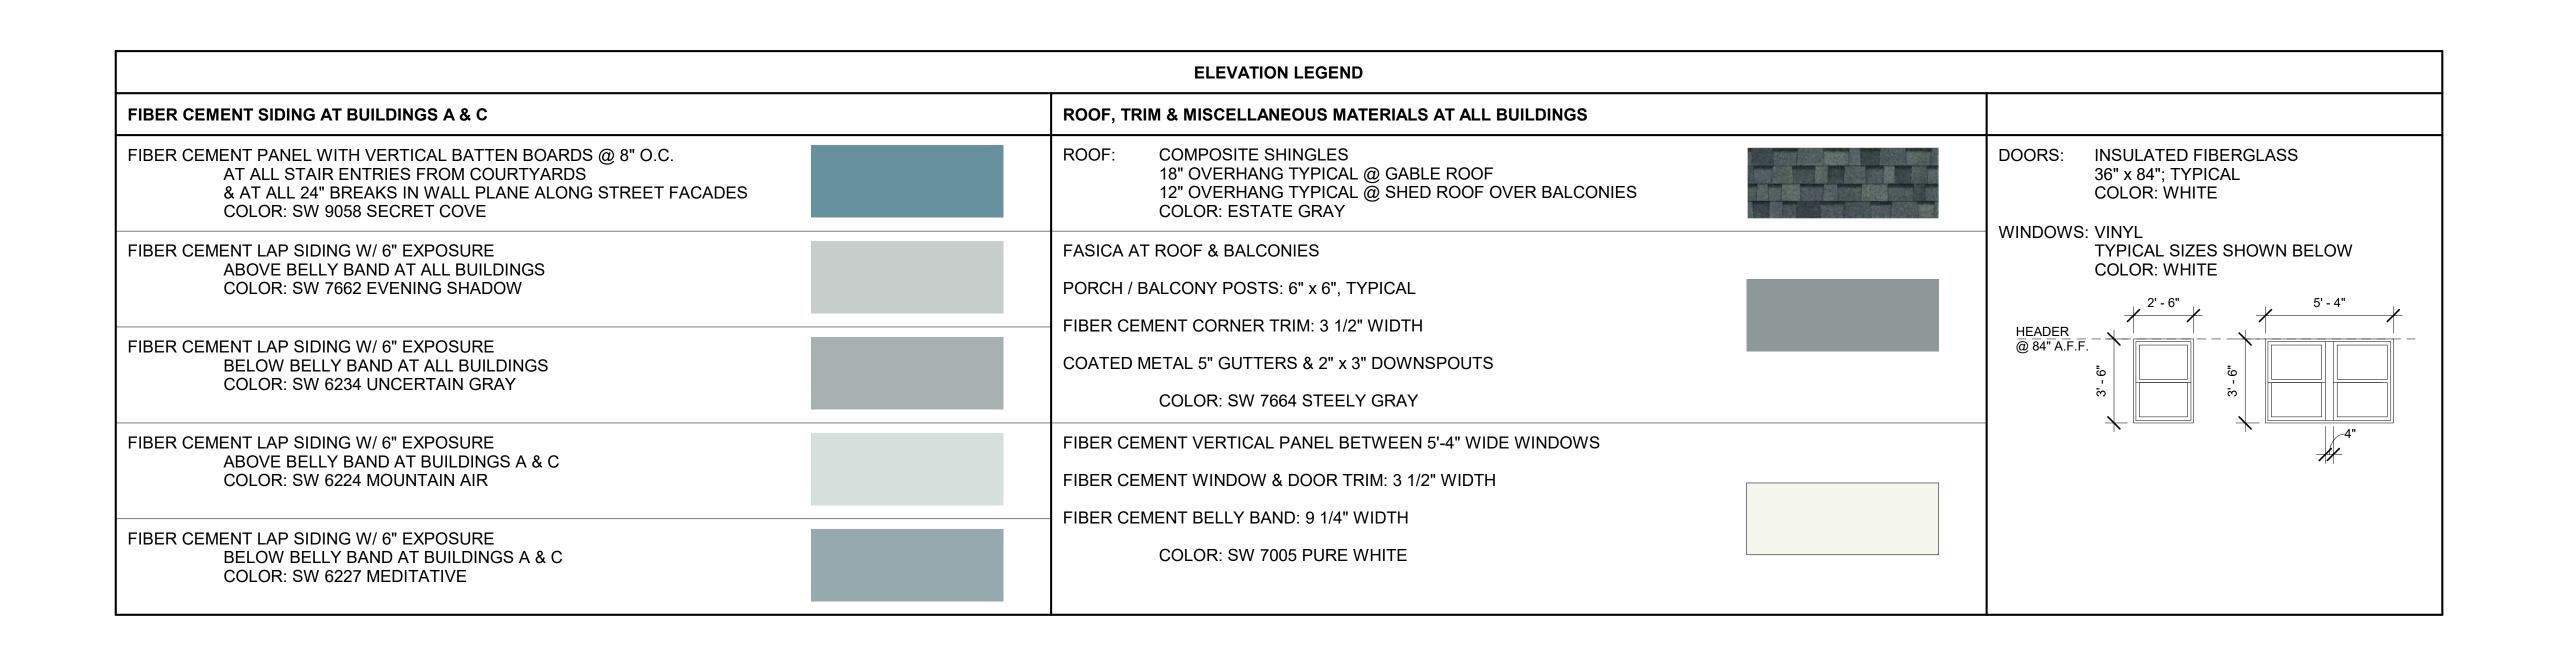

ORENCE

PARK,

10-31-2024 date LWL

**BUILDING D PLANS** 

|                                                                                                                                                                                 | ELEVATION LEGEND                                                                                                                 |                                                             |
|---------------------------------------------------------------------------------------------------------------------------------------------------------------------------------|----------------------------------------------------------------------------------------------------------------------------------|-------------------------------------------------------------|
| FIBER CEMENT SIDING AT BUILDINGS D & E                                                                                                                                          | ROOF, TRIM & MISCELLANEOUS MATERIALS AT ALL BUILDINGS                                                                            |                                                             |
| FIBER CEMENT PANEL WITH VERTICAL BATTEN BOARDS @ 8" O.C. AT ALL STAIR ENTRIES FROM COURTYARDS & AT ALL 24" BREAKS IN WALL PLANE ALONG STREET FACADES COLOR: SW 9058 SECRET COVE | ROOF: COMPOSITE SHINGLES  18" OVERHANG TYPICAL @ GABLE ROOF  12" OVERHANG TYPICAL @ SHED ROOF OVER BALCONIES  COLOR: ESTATE GRAY | DOORS: INSULATED FIBERGLASS 36" x 84"; TYPICAL COLOR: WHITE |
| FIBER CEMENT LAP SIDING W/ 6" EXPOSURE  ABOVE BELLY BAND AT ALL BUILDINGS  COLOR: SW 7662 EVENING SHADOW                                                                        | FASICA AT ROOF & BALCONIES  PORCH / BALCONY POSTS: 6" x 6", TYPICAL                                                              | WINDOWS: VINYL TYPICAL SIZES SHOWN BELOW COLOR: WHITE       |
| FIBER CEMENT LAP SIDING W/ 6" EXPOSURE BELOW BELLY BAND AT ALL BUILDINGS COLOR: SW 6234 UNCERTAIN GRAY                                                                          | FIBER CEMENT CORNER TRIM: 3 1/2" WIDTH  COATED METAL 5" GUTTERS & 2" x 3" DOWNSPOUTS  COLOR: SW 7664 STEELY GRAY                 | HEADER<br>@ 84" A.F.F.                                      |
| FIBER CEMENT LAP SIDING W/ 6" EXPOSURE  ABOVE BELLY BAND AT BUILDINGS D & E  COLOR: SW 6206 OYSTER BAY                                                                          | FIBER CEMENT VERTICAL PANEL BETWEEN 5'-4" WIDE WINDOWS FIBER CEMENT WINDOW & DOOR TRIM: 3 1/2" WIDTH                             | 4"                                                          |
| FIBER CEMENT LAP SIDING W/ 6" EXPOSURE BELOW BELLY BAND AT BUILDINGS D & E COLOR: SW 9132 ACACIA HAZE                                                                           | FIBER CEMENT BELLY BAND: 9 1/4" WIDTH  COLOR: SW 7005 PURE WHITE                                                                 |                                                             |