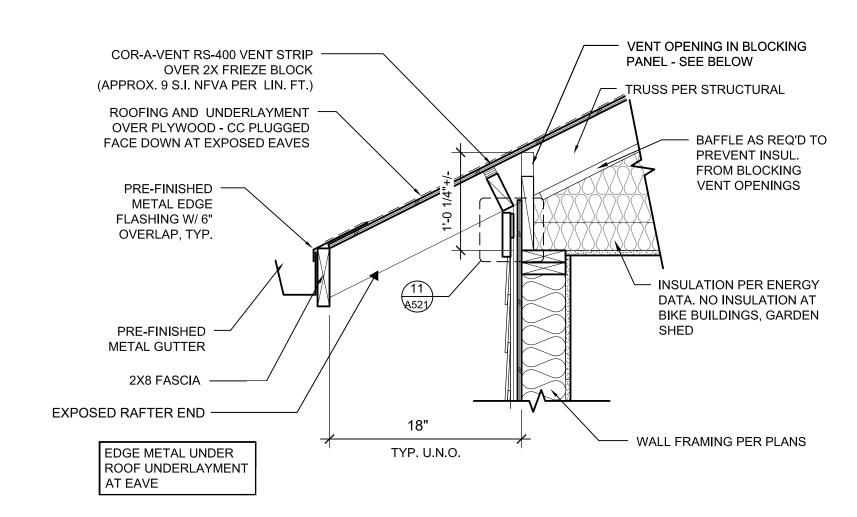

ELM PARK, FLORENCE

OUR COASTAL

SITE DETAILS **FENCING** 

date <u>10-31-2024</u> file <u>2420\_A002</u> d.b. <u>LWL</u>

TYP. EAVE AT RAISED HEEL TRUSS

4/A101

3 BUILDING A - ROOF PLAN 1/8" = 1'-0"

2 BUILDING A - LEVEL 2 1/8" = 1'-0"