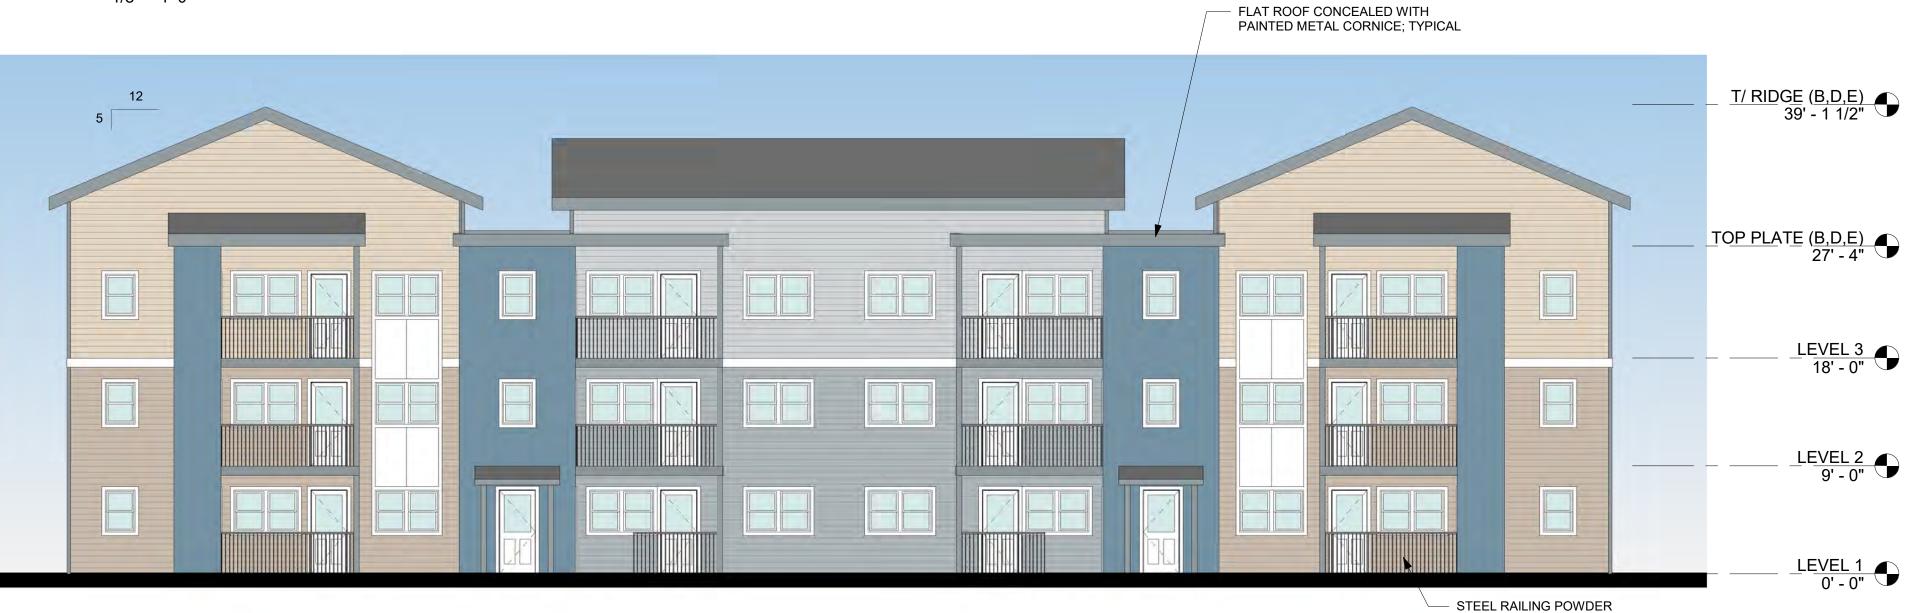

LWL

10-31-2024

4 BUILDING B - EAST ELEVATION 1/8" = 1'-0"

T/ RIDGE (B,D,E) 39' - 1 1/2" TOP PLATE (B,D,E) 27' - 4" LEVEL 3 18' - 0" LEVEL 2 9' - 0" LEVEL 1 0' - 0"

BUILDING B - NORTH ELEVATION (FROM 2 11TH STREET) 1/8" = 1'-0"

BUILDING B - SOUTH ELEVATION (FROM COURTYARD)

1/8" = 1'-0"

BDA ARCHITECTURE & PLANNING, P.C. EXPRESSLY RESERVES ITS COMMON LAW COPYRIGHT AND OTHER PROPERTY RIGHTS IN THESE PLANS. THESE PLANS ARE NOT TO BE REPRODUCED, CHANGED, OR COPIED IN ANY FORM OR MANNER WHATSOEVER, NOR ARE THEY TO BE ASSIGNED TO A THIRD PARTY WITHOUT FIRST OBTAINING THE WRITTEN PERMISSION AND CONSENT OF BDA ARCHITECTURE & PLANNING, P.C.. IN THE EVENT OF UNAUTHORIZED REUSE OF THESE PLANS BY A THIRD PARTY, THE THIRD PARTY SHALL HOLD BDA ARCHITECTURE & PLANNING, P.C. HARMLESS.