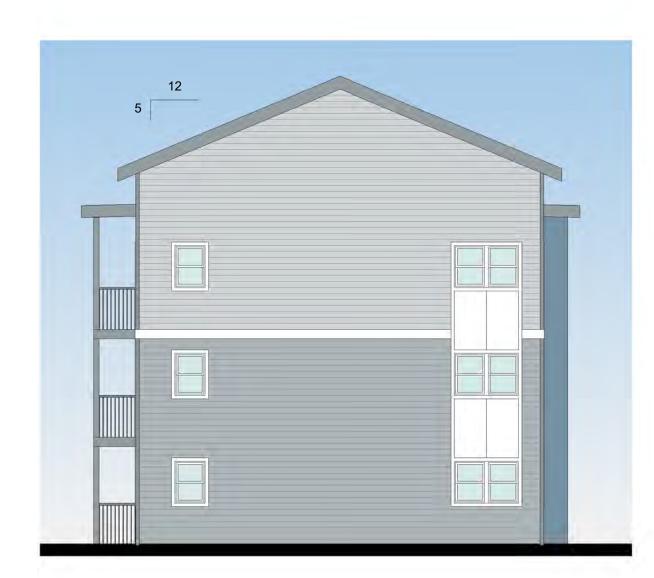

LWL

10-31-2024

4 BUILDING B - EAST ELEVATION 1/8" = 1'-0"

T/ RIDGE (B,D,E) 39' - 1 1/2" TOP PLATE (B,D,E) 27' - 4" LEVEL 3 18' - 0" LEVEL 2 9' - 0" LEVEL 1 0' - 0"

BUILDING B - NORTH ELEVATION (FROM 2 11TH STREET) 1/8" = 1'-0"