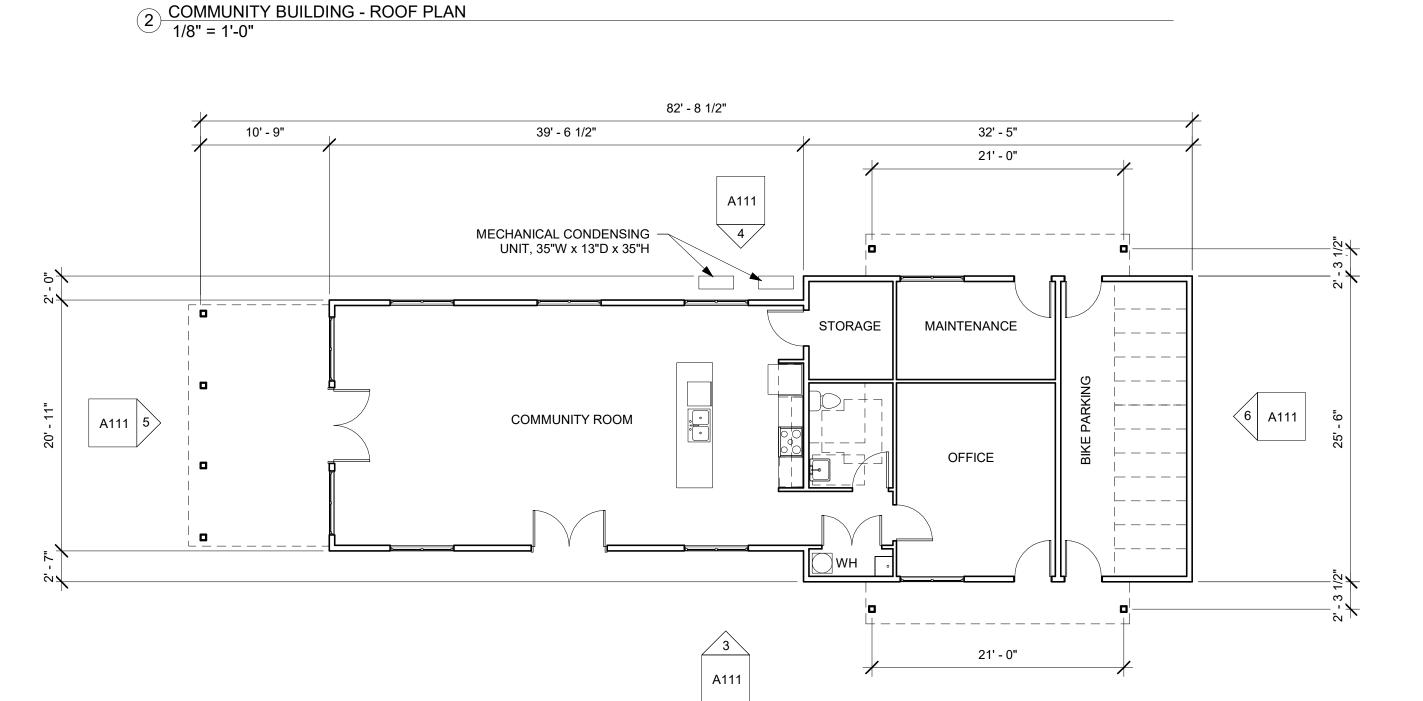

ITS COMMON LAW
COPYRIGHT AND OTHER PROPERTY RIGHTS IN
THESE PLANS. THESE PLANS ARE NOT TO BE
REPRODUCED, CHANGED, OR COPIED IN ANY
FORM OR MANNER WHATSOEVER, NOR ARE
THEY TO BE ASSIGNED TO A THIRD PARTY
WITHOUT FIRST OBTAINING THE WRITTEN
PERMISSION AND CONSENT OF BDA
ARCHITECTURE & PLANNING, P.C.. IN THE EVENT
OF UNAUTHORIZED REUSE OF THESE PLANS BY
A THIRD PARTY, THE THIRD PARTY SHALL HOLD
BDA ARCHITECTURE & PLANNING, P.C.
HARMLESS.

| Revision<br>Number | Revision<br>Date |
|--------------------|------------------|
|                    |                  |
|                    |                  |
|                    |                  |

ELM PARK, FLORENCE

10TH STREET & GREENWOOD AVENUE
FLORENCE, OREGON 97439

BUILDING E ELEVATIONS

 date
 10-31-2024

 file
 2420

 d.b.
 LWL









1) BUILDING B - LEVEL 1 1/8" = 1'-0"



| BDA ARCHITECTURE & PLANNING, P.C. XPRESSLY RESERVES ITS COMMON LAW PYRIGHT AND OTHER PROPERTY RIGHTS IN ESE PLANS. THESE PLANS ARE NOT TO BE PRODUCED, CHANGED, OR COPIED IN ANY ORM OR MANNER WHATSOEVER, NOR ARE HEY TO BE ASSIGNED TO A THIRD PARTY VITHOUT FIRST OBTAINING THE WRITTEN PERMISSION AND CONSENT OF BDA HITECTURE & PLANNING, P.C IN THE EVENT INAUTHORIZED REUSE OF THESE PLANS BY HIRD PARTY, THE THIRD PARTY SHALL HOLD BDA ARCHITECTURE & PLANNING, P.C. |
|---------------------------------------------------------------------------------------------------------------------------------------------------------------------------------------------------------------------------------------------------------------------------------------------------