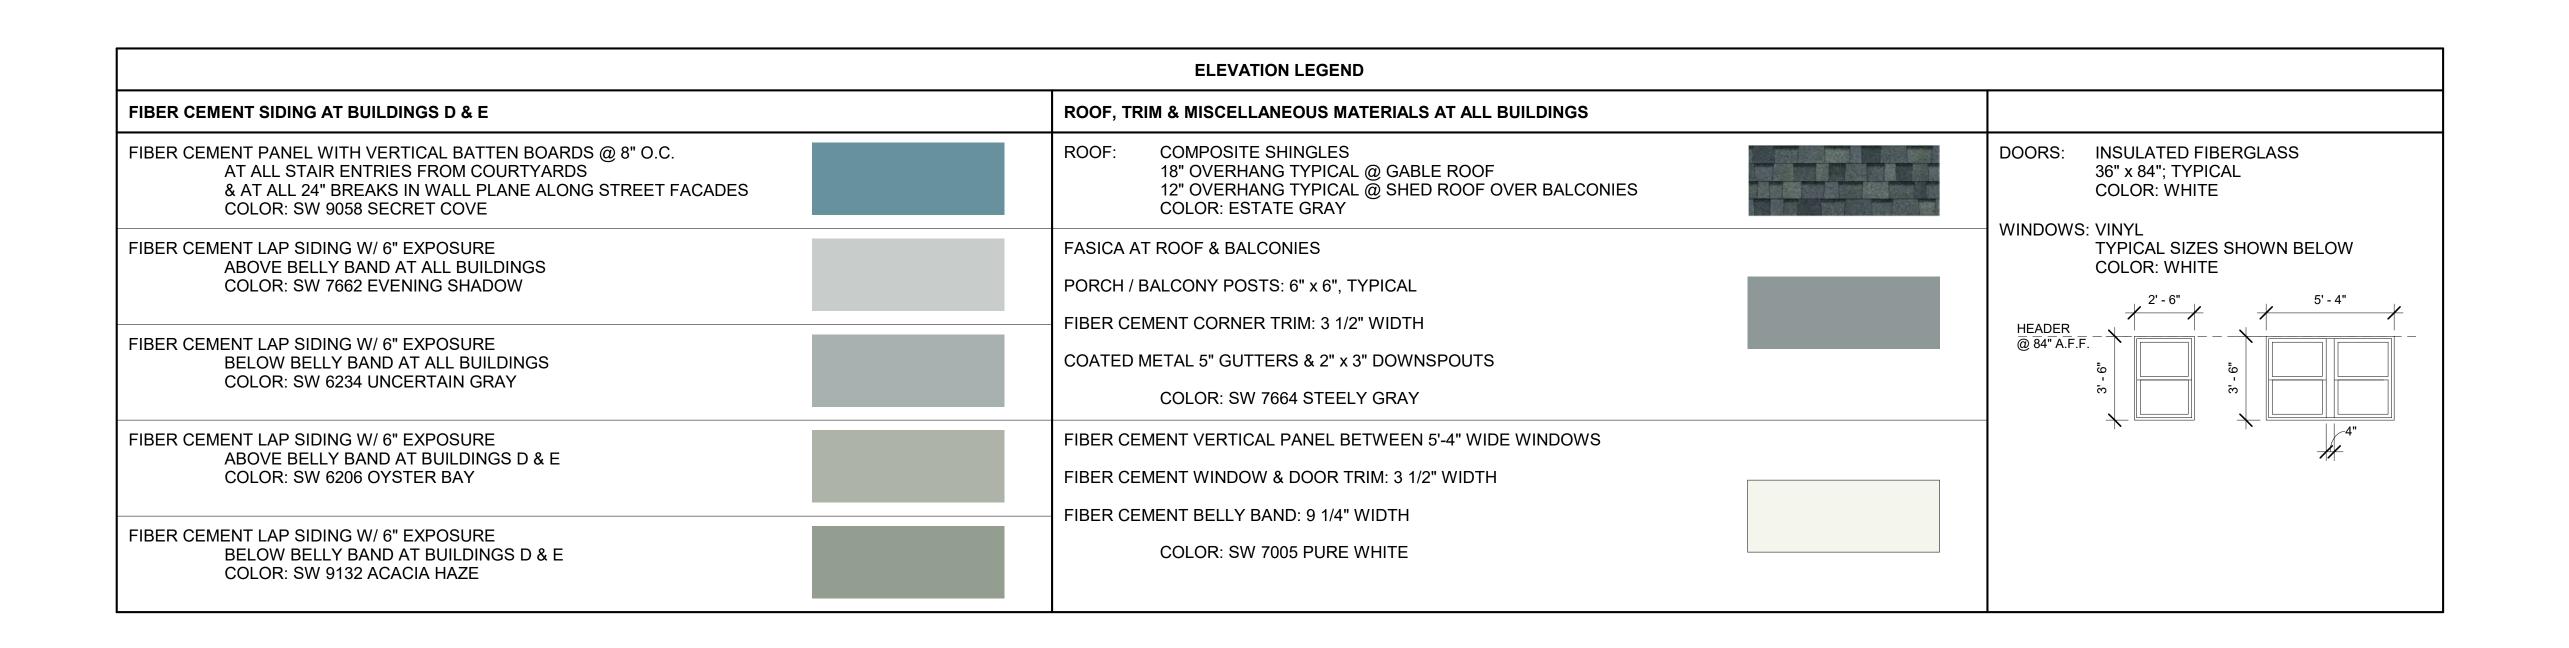

ORENCE

PARK,

10-31-2024 date LWL

**BUILDING D PLANS** 

|                                                                                                                                                                                 | ELEVATION LEGEND                                                                                                                 |                                                             |
|---------------------------------------------------------------------------------------------------------------------------------------------------------------------------------|----------------------------------------------------------------------------------------------------------------------------------|-------------------------------------------------------------|
| FIBER CEMENT SIDING AT BUILDINGS D & E                                                                                                                                          | ROOF, TRIM & MISCELLANEOUS MATERIALS AT ALL BUILDINGS                                                                            |                                                             |
| FIBER CEMENT PANEL WITH VERTICAL BATTEN BOARDS @ 8" O.C. AT ALL STAIR ENTRIES FROM COURTYARDS & AT ALL 24" BREAKS IN WALL PLANE ALONG STREET FACADES COLOR: SW 9058 SECRET COVE | ROOF: COMPOSITE SHINGLES  18" OVERHANG TYPICAL @ GABLE ROOF  12" OVERHANG TYPICAL @ SHED ROOF OVER BALCONIES  COLOR: ESTATE GRAY | DOORS: INSULATED FIBERGLASS 36" x 84"; TYPICAL COLOR: WHITE |
| FIBER CEMENT LAP SIDING W/ 6" EXPOSURE  ABOVE BELLY BAND AT ALL BUILDINGS  COLOR: SW 7662 EVENING SHADOW                                                                        | FASICA AT ROOF & BALCONIES  PORCH / BALCONY POSTS: 6" x 6", TYPICAL                                                              | WINDOWS: VINYL TYPICAL SIZES SHOWN BELOW COLOR: WHITE       |
| FIBER CEMENT LAP SIDING W/ 6" EXPOSURE BELOW BELLY BAND AT ALL BUILDINGS COLOR: SW 6234 UNCERTAIN GRAY                                                                          | FIBER CEMENT CORNER TRIM: 3 1/2" WIDTH  COATED METAL 5" GUTTERS & 2" x 3" DOWNSPOUTS  COLOR: SW 7664 STEELY GRAY                 | HEADER<br>@ 84" A.F.F.                                      |
| FIBER CEMENT LAP SIDING W/ 6" EXPOSURE  ABOVE BELLY BAND AT BUILDINGS D & E  COLOR: SW 6206 OYSTER BAY                                                                          | FIBER CEMENT VERTICAL PANEL BETWEEN 5'-4" WIDE WINDOWS FIBER CEMENT WINDOW & DOOR TRIM: 3 1/2" WIDTH                             | 4"                                                          |
| FIBER CEMENT LAP SIDING W/ 6" EXPOSURE BELOW BELLY BAND AT BUILDINGS D & E COLOR: SW 9132 ACACIA HAZE                                                                           | FIBER CEMENT BELLY BAND: 9 1/4" WIDTH  COLOR: SW 7005 PURE WHITE                                                                 |                                                             |