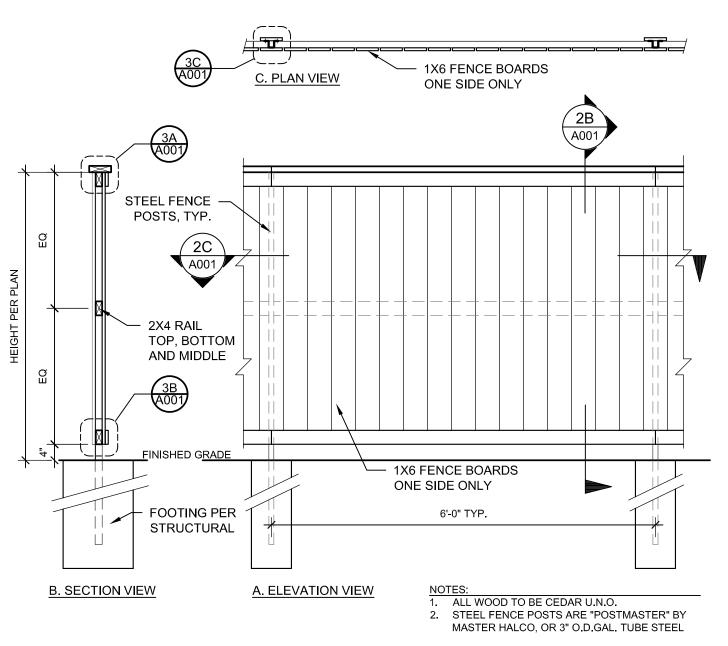

ELM PARK, FLORENCE

OUR COASTAL

SITE DETAILS **FENCING** 

date <u>10-31-2024</u> file <u>2420\_A002</u> d.b. <u>LWL</u>

TYP. EAVE AT RAISED HEEL TRUSS

4/A101

3 BUILDING A - ROOF PLAN 1/8" = 1'-0"

2 BUILDING A - LEVEL 2 1/8" = 1'-0"