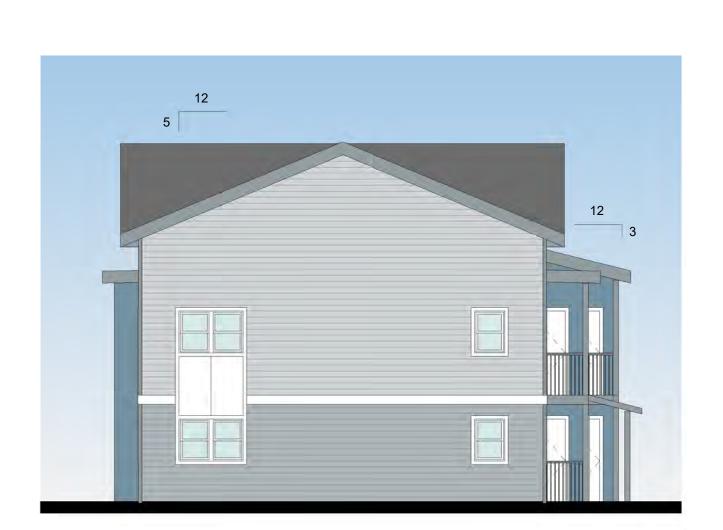

LWL

10-31-2024

4 BUILDING B - EAST ELEVATION 1/8" = 1'-0"

T/ RIDGE (B,D,E) 39' - 1 1/2" TOP PLATE (B,D,E) 27' - 4" LEVEL 3 18' - 0" LEVEL 2 9' - 0" LEVEL 1 0' - 0"

BUILDING B - NORTH ELEVATION (FROM 2 11TH STREET) 1/8" = 1'-0"