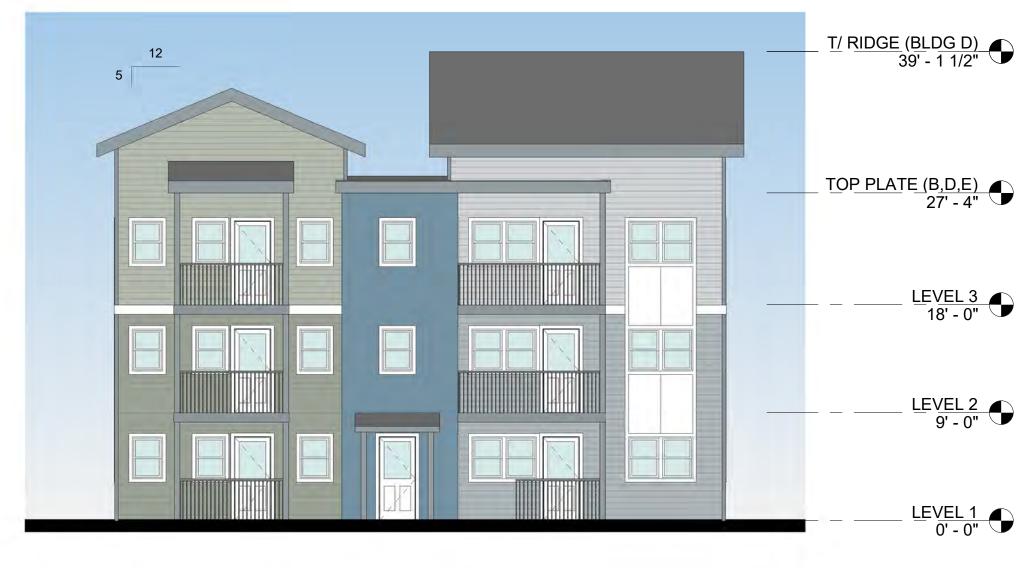

LWL

10-31-2024

4 BUILDING B - EAST ELEVATION 1/8" = 1'-0"

T/ RIDGE (B,D,E) 39' - 1 1/2" TOP PLATE (B,D,E) 27' - 4" LEVEL 3 18' - 0" LEVEL 2 9' - 0" LEVEL 1 0' - 0"

BUILDING B - NORTH ELEVATION (FROM 2 11TH STREET) 1/8" = 1'-0"