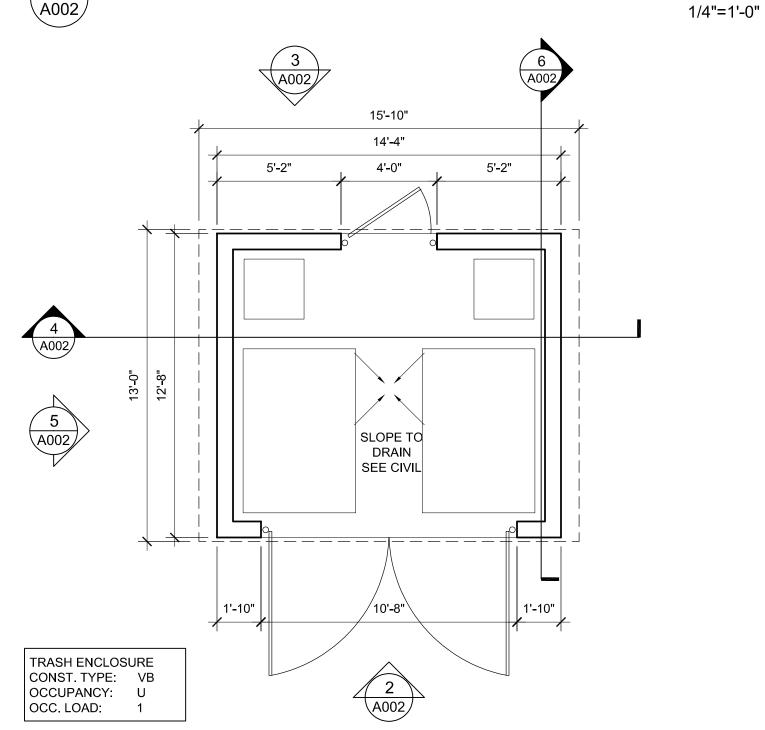

Revision Summary

Date

10-31-2024 date 2420 LWL

SITE PLAN

TRASH ENCL. SECTION

SIDE ELEVATION 1/4"=1'-0"

TRASH ENCLOSURE SECTION A002

**BACK ELEVATION** A002

FRONT ELEVATION 2 A002

TRASH ENCLOSURE PLAN

1/4"=1'-0"

1/4"=1'-0"

1/4"=1'-0"

| Revision<br>Number | Revision<br>Date |
|--------------------|------------------|
| - rambon           |                  |
|                    |                  |
|                    |                  |
|                    |                  |
|                    |                  |

FLORENCE ELM PARK,

SITE DETAILS TRASH ENCLOSURE, GREEN HOUSE

10-31-2024 2420\_A002

1/2"=1'-0"

1/2"=1'-0"

| Revision           | Summary          |
|--------------------|------------------|
| Revision<br>Number | Revision<br>Date |
|                    |                  |
|                    |                  |
|                    |                  |
|                    |                  |
|                    |                  |
|                    |                  |
|                    |                  |