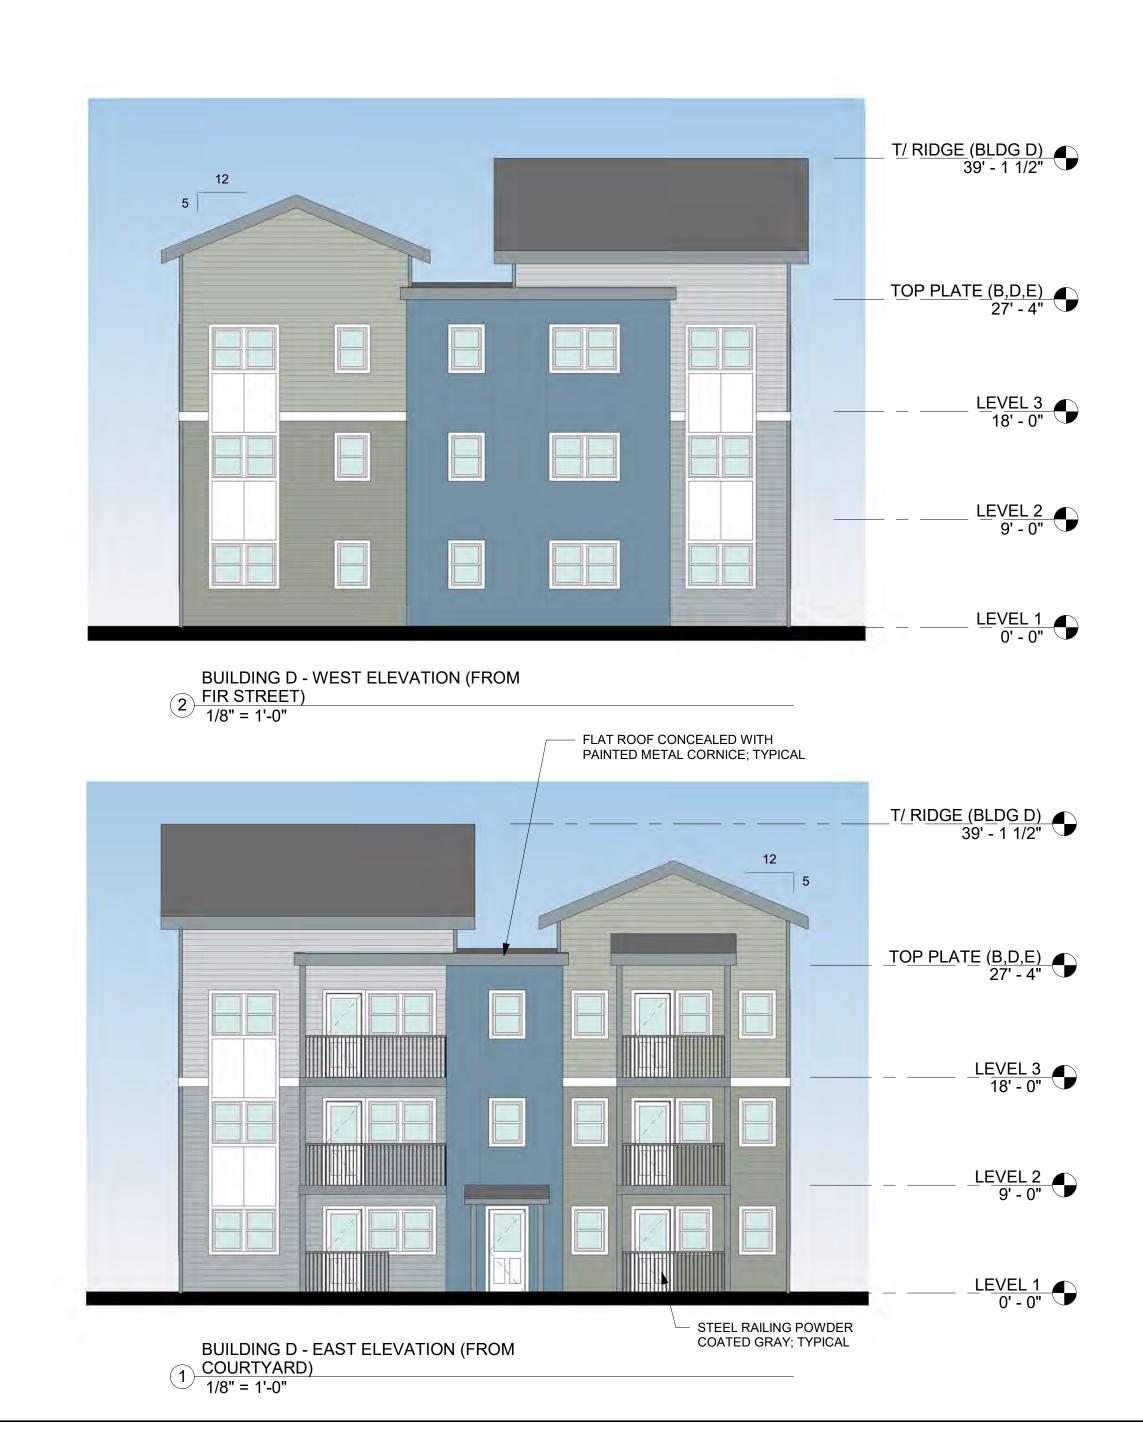

LWL

10-31-2024

4 BUILDING B - EAST ELEVATION 1/8" = 1'-0"

T/ RIDGE (B,D,E) 39' - 1 1/2" TOP PLATE (B,D,E) 27' - 4" LEVEL 3 18' - 0" LEVEL 2 9' - 0" LEVEL 1 0' - 0"

BUILDING B - NORTH ELEVATION (FROM 2 11TH STREET) 1/8" = 1'-0"

BUILDING D - NORTH ELEVATION (FROM ALLEY)

1/8" = 1'-0"

BUILDING D - SOUTH ELEVATION (FROM 10TH STREET)

1/8" = 1'-0"

A108

2420 LWL

date

10-31-2024