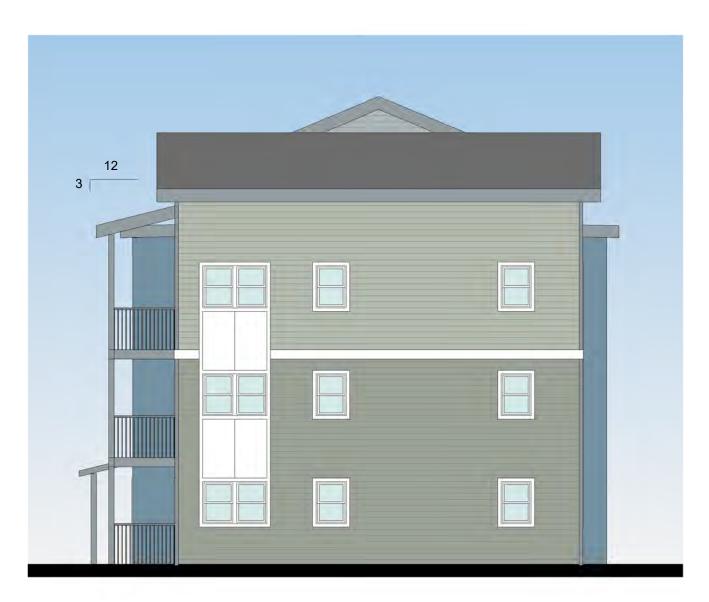

BUILDING D - NORTH ELEVATION (FROM ALLEY)

1/8" = 1'-0"

BUILDING D - SOUTH ELEVATION (FROM 10TH STREET)

1/8" = 1'-0"

A108

2420 LWL

date

10-31-2024