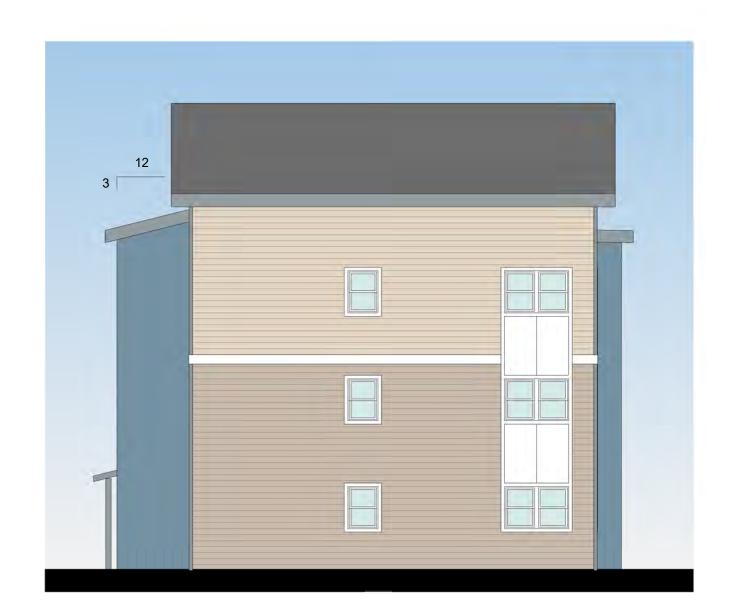

LWL

10-31-2024

4 BUILDING B - EAST ELEVATION 1/8" = 1'-0"

T/ RIDGE (B,D,E) 39' - 1 1/2" TOP PLATE (B,D,E) 27' - 4" LEVEL 3 18' - 0" LEVEL 2 9' - 0" LEVEL 1 0' - 0"

BUILDING B - NORTH ELEVATION (FROM 2 11TH STREET) 1/8" = 1'-0"

BUILDING B - SOUTH ELEVATION (FROM COURTYARD)

1/8" = 1'-0"

BDA ARCHITECTURE & PLANNING, P.C. EXPRESSLY RESERVES ITS COMMON LAW COPYRIGHT AND OTHER PROPERTY RIGHTS IN THESE PLANS. THESE PLANS ARE NOT TO BE REPRODUCED, CHANGED, OR COPIED IN ANY FORM OR MANNER WHATSOEVER, NOR ARE THEY TO BE ASSIGNED TO A THIRD PARTY WITHOUT FIRST OBTAINING THE WRITTEN PERMISSION AND CONSENT OF BDA ARCHITECTURE & PLANNING, P.C.. IN THE EVENT OF UNAUTHORIZED REUSE OF THESE PLANS BY A THIRD PARTY, THE THIRD PARTY SHALL HOLD BDA ARCHITECTURE & PLANNING, P.C. HARMLESS.