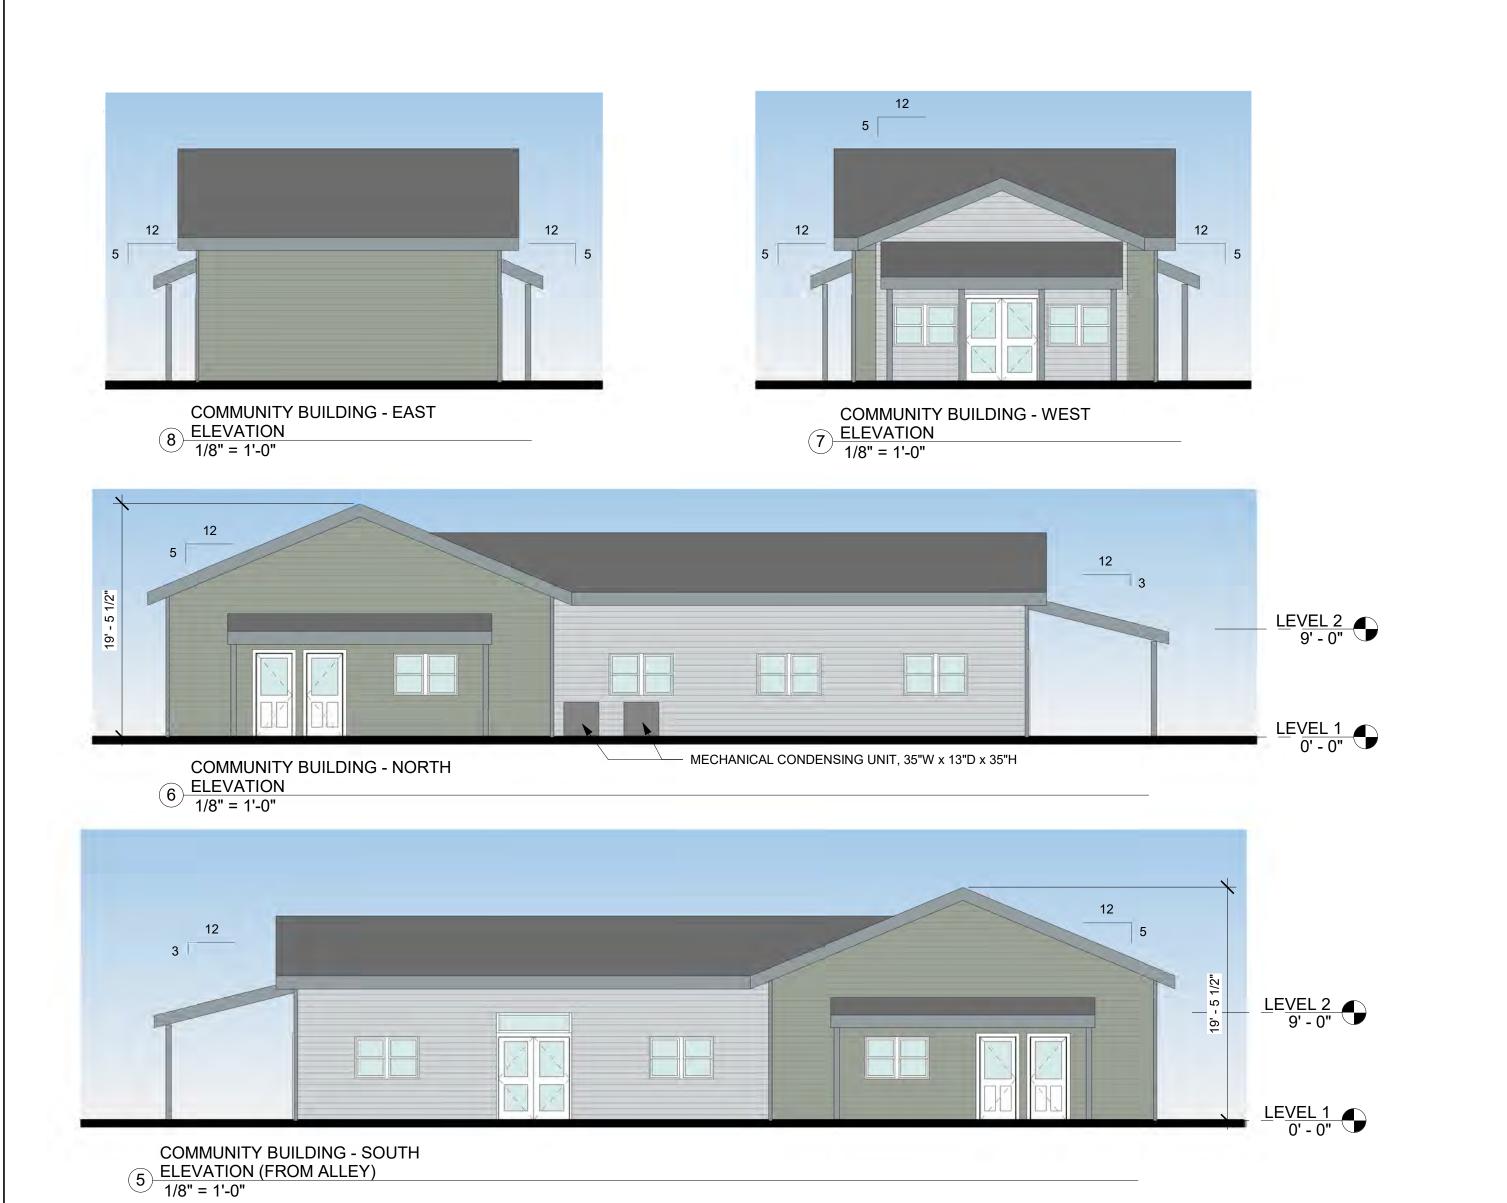

RVES ITS COMMON LAW
COPYRIGHT AND OTHER PROPERTY RIGHTS IN
THESE PLANS. THESE PLANS ARE NOT TO BE
REPRODUCED, CHANGED, OR COPIED IN ANY
FORM OR MANNER WHATSOEVER, NOR ARE
THEY TO BE ASSIGNED TO A THIRD PARTY
WITHOUT FIRST OBTAINING THE WRITTEN
PERMISSION AND CONSENT OF BDA
ARCHITECTURE & PLANNING, P.C.. IN THE EVENT
OF UNAUTHORIZED REUSE OF THESE PLANS BY
A THIRD PARTY, THE THIRD PARTY SHALL HOLD
BDA ARCHITECTURE & PLANNING, P.C.
HARMLESS.

| Revision<br>Number | Revision<br>Date |
|--------------------|------------------|
|                    |                  |
|                    |                  |
|                    |                  |

ELM PARK, FLORENCE

10TH STREET & GREENWOOD AVENUE
FLORENCE, OREGON 97439

BUILDING E ELEVATIONS

 date
 10-31-2024

 file
 2420

 d.b.
 LWL









1) BUILDING B - LEVEL 1 1/8" = 1'-0"



| BDA ARCHITECTURE & PLANNING, P.C. XPRESSLY RESERVES ITS COMMON LAW PYRIGHT AND OTHER PROPERTY RIGHTS IN ESE PLANS. THESE PLANS ARE NOT TO BE PRODUCED, CHANGED, OR COPIED IN ANY ORM OR MANNER WHATSOEVER, NOR ARE HEY TO BE ASSIGNED TO A THIRD PARTY VITHOUT FIRST OBTAINING THE WRITTEN PERMISSION AND CONSENT OF BDA HITECTURE & PLANNING, P.C IN THE EVENT INAUTHORIZED REUSE OF THESE PLANS BY HIRD PARTY, THE THIRD PARTY SHALL HOLD BDA ARCHITECTURE & PLANNING, P.C. |
|-----------------------------------------------------------------------------------------------------------------------------------------------------------------------------------------------------------------------------------------------------------------------------------------------