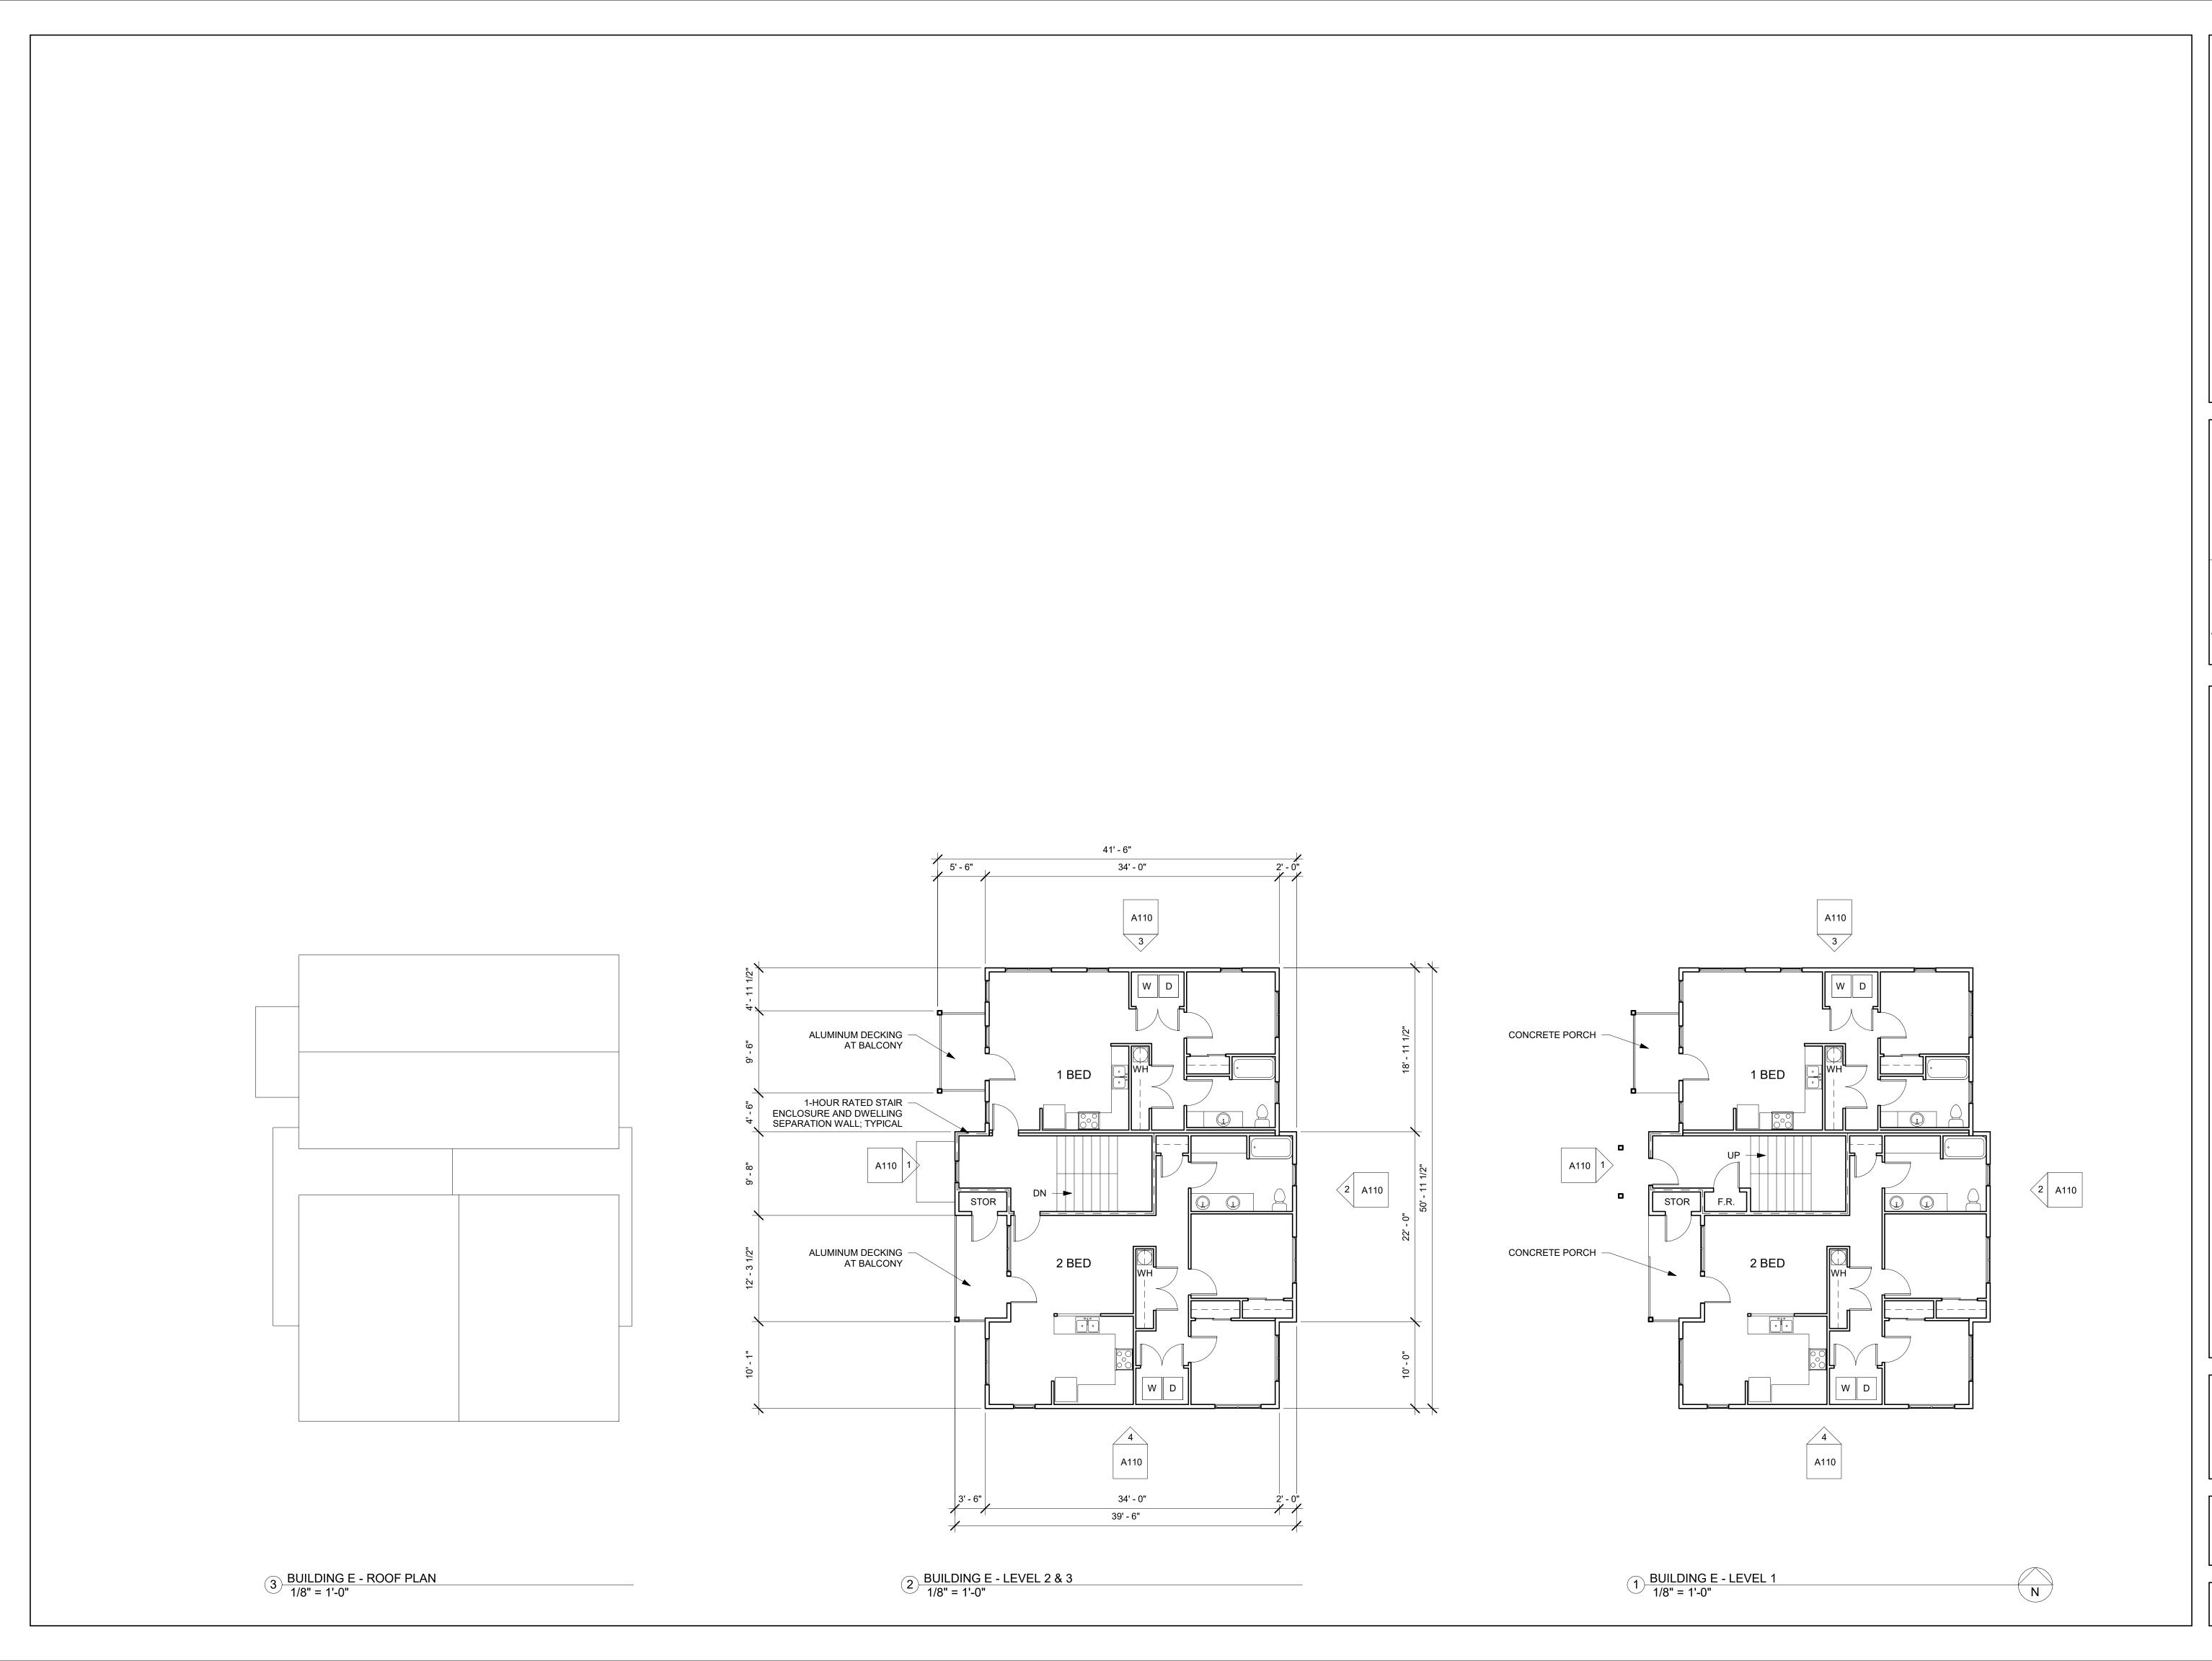

REVISION SUMMARY
REVISION REVISION

Date

Number

ORENCE

ELM PARK,

date <u>10-31-2024</u>
file <u>2420</u>
d.b. <u>LWL</u>

**BUILDING E PLANS** 

BUILDING E - SOUTH ELEVATION (FROM 10TH STREET)

1/8" = 1'-0"

BUILDING E - NORTH ELEVATION FROM

ALLEY)

1/8" = 1'-0"

BUILDING E - EAST ELEVATION (FROM ELF)
1/8" = 1'-0"

BUILDING E - WEST ELEVATION (FROM COURTYARD)

1/8" = 1'-0"

Architecture & Planning, P.C.