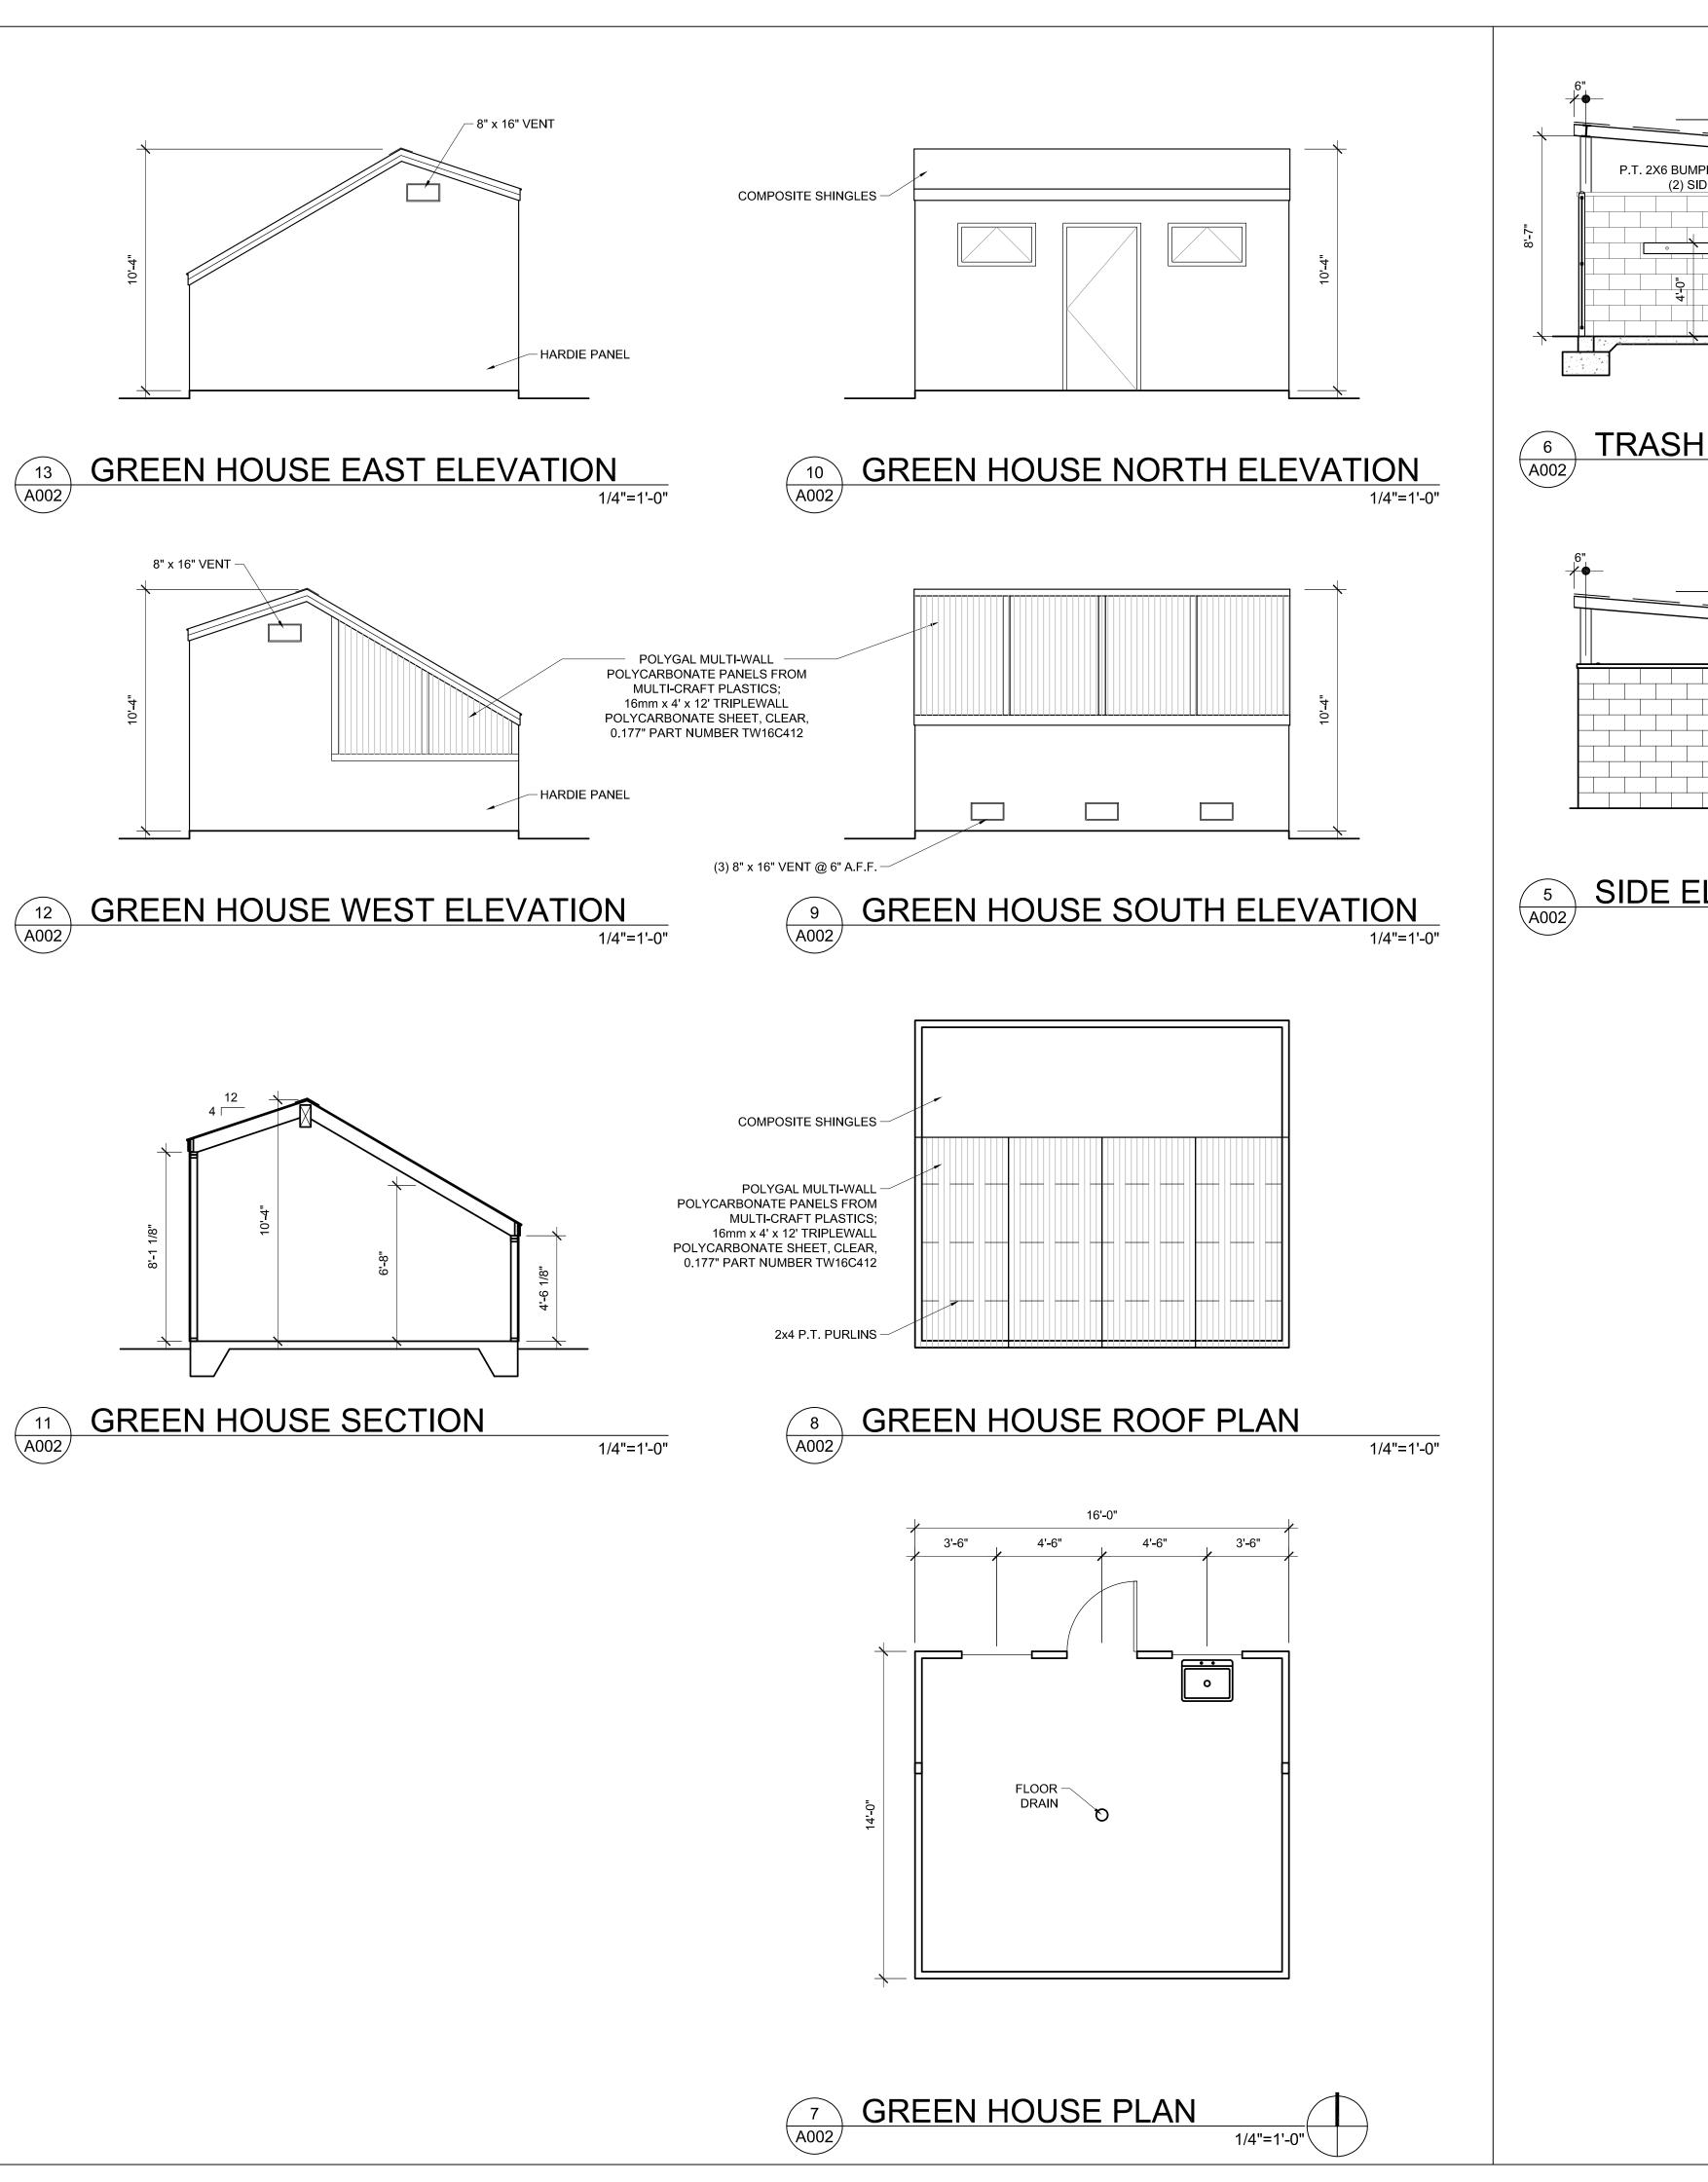

Revision Summary

Date

10-31-2024 date 2420 LWL

SITE PLAN

TRASH ENCL. SECTION

SIDE ELEVATION 1/4"=1'-0"

TRASH ENCLOSURE SECTION A002

**BACK ELEVATION** A002

FRONT ELEVATION 2 A002

TRASH ENCLOSURE PLAN

1/4"=1'-0"

1/4"=1'-0"

1/4"=1'-0"

| Revision<br>Number | Revision<br>Date |
|--------------------|------------------|
| - rambon           |                  |
|                    |                  |
|                    |                  |
|                    |                  |
|                    |                  |

FLORENCE ELM PARK,

SITE DETAILS TRASH ENCLOSURE, GREEN HOUSE

10-31-2024 2420\_A002

1/2"=1'-0"

1/2"=1'-0"

| Revision           | Summary          |
|--------------------|------------------|
| Revision<br>Number | Revision<br>Date |
|                    |                  |
|                    |                  |
|                    |                  |
|                    |                  |
|                    |                  |
|                    |                  |
|                    |                  |