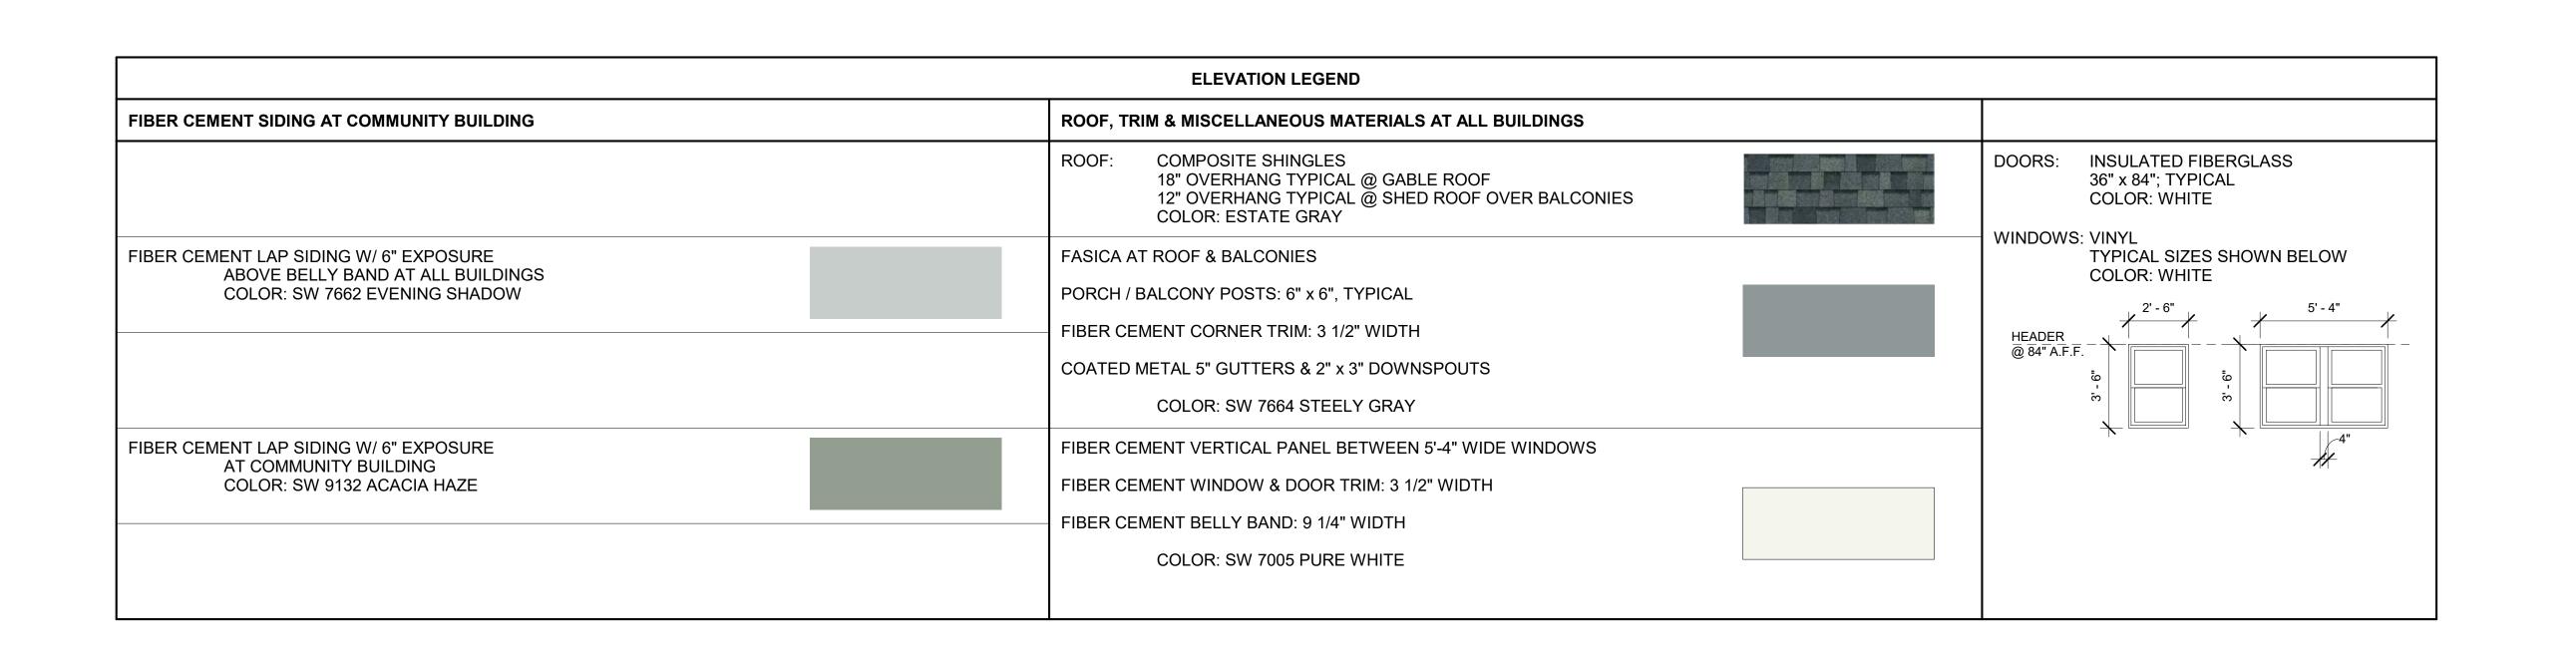

ORENCE

PARK,

10-31-2024 date LWL

**BUILDING D PLANS** 

|                                                                                                                                                                                 | ELEVATION LEGEND                                                                                                                 |                                                             |
|---------------------------------------------------------------------------------------------------------------------------------------------------------------------------------|----------------------------------------------------------------------------------------------------------------------------------|-------------------------------------------------------------|
| FIBER CEMENT SIDING AT BUILDINGS D & E                                                                                                                                          | ROOF, TRIM & MISCELLANEOUS MATERIALS AT ALL BUILDINGS                                                                            |                                                             |
| FIBER CEMENT PANEL WITH VERTICAL BATTEN BOARDS @ 8" O.C. AT ALL STAIR ENTRIES FROM COURTYARDS & AT ALL 24" BREAKS IN WALL PLANE ALONG STREET FACADES COLOR: SW 9058 SECRET COVE | ROOF: COMPOSITE SHINGLES  18" OVERHANG TYPICAL @ GABLE ROOF  12" OVERHANG TYPICAL @ SHED ROOF OVER BALCONIES  COLOR: ESTATE GRAY | DOORS: INSULATED FIBERGLASS 36" x 84"; TYPICAL COLOR: WHITE |
| FIBER CEMENT LAP SIDING W/ 6" EXPOSURE  ABOVE BELLY BAND AT ALL BUILDINGS  COLOR: SW 7662 EVENING SHADOW                                                                        | FASICA AT ROOF & BALCONIES  PORCH / BALCONY POSTS: 6" x 6", TYPICAL                                                              | WINDOWS: VINYL TYPICAL SIZES SHOWN BELOW COLOR: WHITE       |
| FIBER CEMENT LAP SIDING W/ 6" EXPOSURE BELOW BELLY BAND AT ALL BUILDINGS COLOR: SW 6234 UNCERTAIN GRAY                                                                          | FIBER CEMENT CORNER TRIM: 3 1/2" WIDTH  COATED METAL 5" GUTTERS & 2" x 3" DOWNSPOUTS  COLOR: SW 7664 STEELY GRAY                 | HEADER<br>@ 84" A.F.F.                                      |
| FIBER CEMENT LAP SIDING W/ 6" EXPOSURE  ABOVE BELLY BAND AT BUILDINGS D & E  COLOR: SW 6206 OYSTER BAY                                                                          | FIBER CEMENT VERTICAL PANEL BETWEEN 5'-4" WIDE WINDOWS FIBER CEMENT WINDOW & DOOR TRIM: 3 1/2" WIDTH                             | 4"                                                          |
| FIBER CEMENT LAP SIDING W/ 6" EXPOSURE BELOW BELLY BAND AT BUILDINGS D & E COLOR: SW 9132 ACACIA HAZE                                                                           | FIBER CEMENT BELLY BAND: 9 1/4" WIDTH  COLOR: SW 7005 PURE WHITE                                                                 |                                                             |