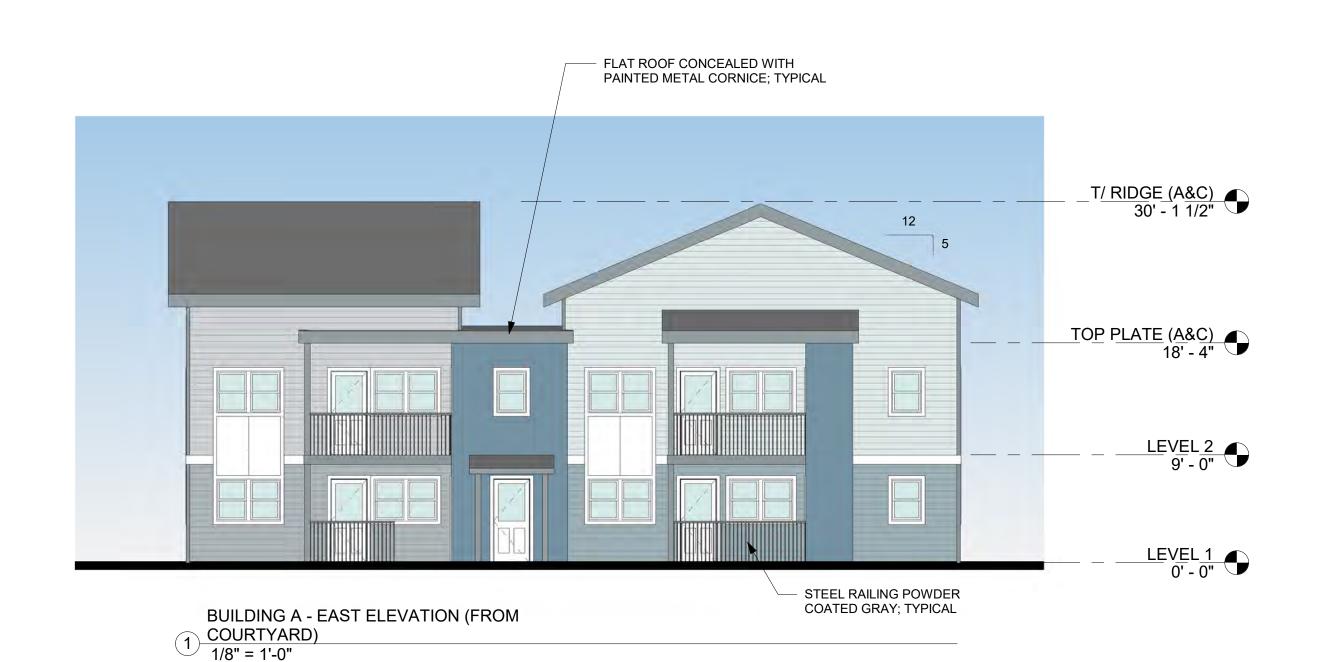

1"=1'-0"

1 BUILDING A - LEVEL 1 1/8" = 1'-0"

date 10-31-2024
file 2420
d.b. LWL

BUILDING A - NORTH ELEVATION (FROM 4 11TH STREET) 1/8" = 1'-0"

BUILDING A - SOUTH ELEVATION (FROM 3 ALLEY) 1/8" = 1'-0"

2 FIR STREET) 1/8" = 1'-0"

<sup>/</sup> 1/8" = 1'-0"

BDA ARCHITECTURE & PLANNING, P.C.
EXPRESSLY RESERVES ITS COMMON LAW
COPYRIGHT AND OTHER PROPERTY RIGHTS IN
THESE PLANS. THESE PLANS ARE NOT TO BE
REPRODUCED, CHANGED, OR COPIED IN ANY
FORM OR MANNER WHATSOEVER, NOR ARE
THEY TO BE ASSIGNED TO A THIRD BARTY THEY TO BE ASSIGNED TO A THIRD PARTY WITHOUT FIRST OBTAINING THE WRITTEN PERMISSION AND CONSENT OF BDA
ARCHITECTURE & PLANNING, P.C.. IN THE EVENT
OF UNAUTHORIZED REUSE OF THESE PLANS BY
A THIRD PARTY, THE THIRD PARTY SHALL HOLD
BDA ARCHITECTURE & PLANNING, P.C.
HARMLESS.

> **Revision Summary** Revision Revision

> > Date

Number

| NCE                | ENUE                                                     |                     |
|--------------------|----------------------------------------------------------|---------------------|
| ELM PARK, FLORENCE | 10TH STREET & GREENWOOD AVENUE<br>FLORENCE, OREGON 97439 | OUR COASTAL VILLAGE |

**BUILDING A ELEVATIONS** 

10-31-2024 date 2420 LWL d.b.

BDA ARCHITECTURE & PLANNING, P.C.
EXPRESSLY RESERVES ITS COMMON LAW
COPYRIGHT AND OTHER PROPERTY RIGHTS IN
THESE PLANS. THESE PLANS ARE NOT TO BE
REPRODUCED, CHANGED, OR COPIED IN ANY
FORM OR MANNER WHATSOEVER, NOR ARE
THEY TO BE ASSIGNED TO A THIRD PARTY
WITHOUT FIRST OBTAINING THE WRITTEN
PERMISSION AND CONSENT OF BDA
ARCHITECTURE & PLANNING, P.C.. IN THE EVENT
OF UNAUTHORIZED REUSE OF THESE PLANS BY
A THIRD PARTY, THE THIRD PARTY SHALL HOLD
BDA ARCHITECTURE & PLANNING, P.C.
HARMLESS. Revision Summary Revision Revision Date Number