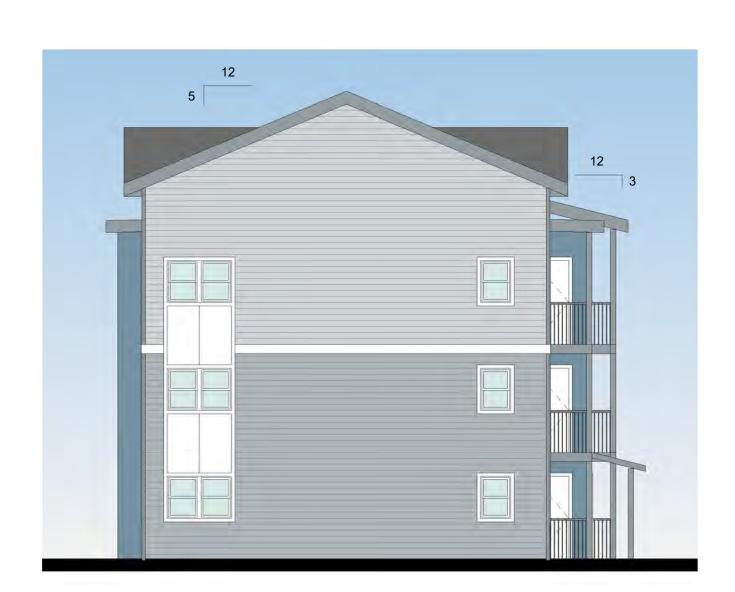

R CEMENT LAP SIDING W/ 6" EXPOSURE  ABOVE BELLY BAND AT BUILDINGS D & E  COLOR: SW 6206 OYSTER BAY                                                                          | FIBER CEMENT VERTICAL PANEL BETWEEN 5'-4" WIDE WINDOWS FIBER CEMENT WINDOW & DOOR TRIM: 3 1/2" WIDTH                             | 4"                                                          |
| FIBER CEMENT LAP SIDING W/ 6" EXPOSURE BELOW BELLY BAND AT BUILDINGS D & E COLOR: SW 9132 ACACIA HAZE                                                                           | FIBER CEMENT BELLY BAND: 9 1/4" WIDTH  COLOR: SW 7005 PURE WHITE                                                                 |                                                             |



BUILDING D - NORTH ELEVATION (FROM ALLEY)

1/8" = 1'-0"



BUILDING D - SOUTH ELEVATION (FROM 10TH STREET)

1/8" = 1'-0"





A108

2420 LWL

date

10-31-2024



BDA ARCHITECTURE & PLANNING, P.C.
EXPRESSLY RESERVES ITS COMMON LAW
COPYRIGHT AND OTHER PROPERTY RIGHTS IN
THESE PLANS. THESE PLANS ARE NOT TO BE
REPRODUCED, CHANGED, OR COPIED IN ANY
FORM OR MANNER WHATSOEVER, NOR ARE
THEY TO BE ASSIGNED TO A THIRD PARTY
WITHOUT FIRST OBTAINING THE WRITTEN
PERMISSION AND CONSENT OF BDA
ARCHITECTURE & PLANNING, P.C.. IN THE EVENT
OF UNAUTHORIZED REUSE OF THESE PLANS BY
A THIRD PARTY, THE THIRD PARTY SHALL HOLD
BDA ARCHITECTURE & PLANNING, P.C.
HARMLESS.

REVISION SUMMARY
REVISION REVISION

Date

Number

ORENCE

ELM PARK,

date <u>10-31-2024</u>
file <u>2420</u>
d.b. <u>LWL</u>

**BUILDING E PLANS** 





BUILDING E - SOUTH ELEVATION (FROM 10TH STREET)