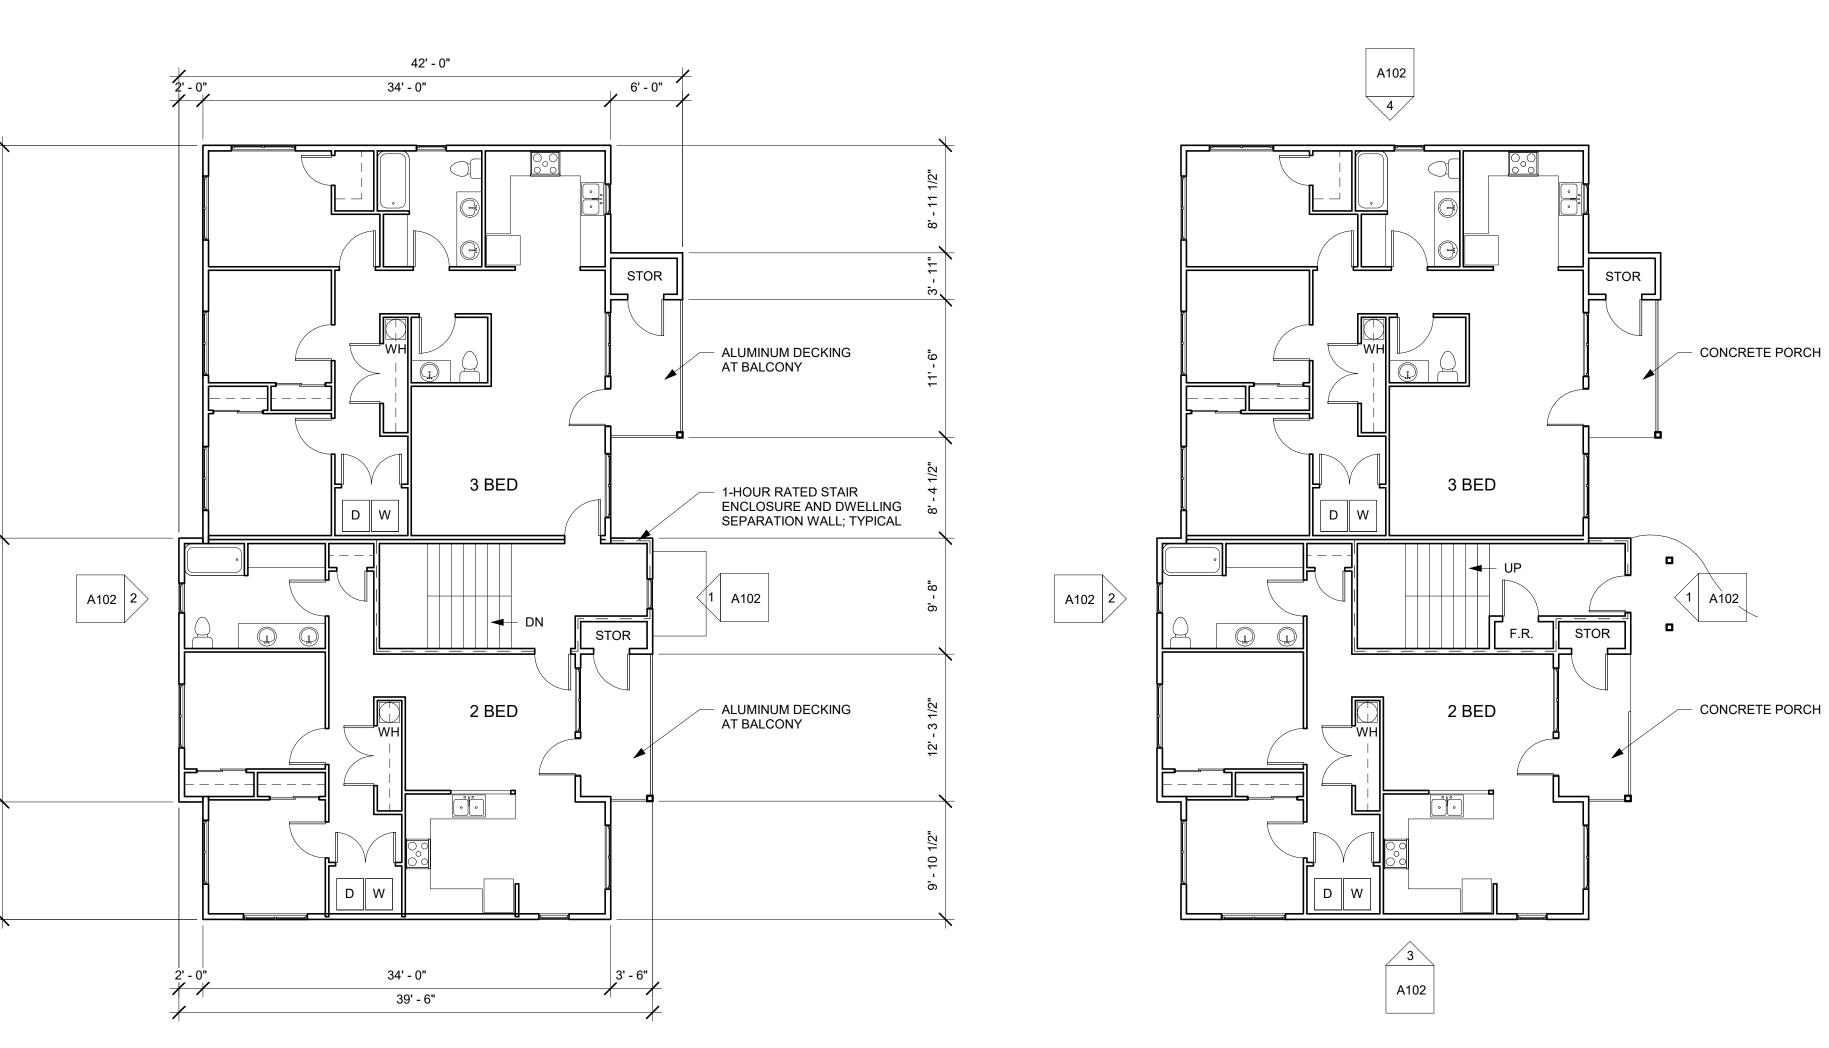

FLORENCE ELM PARK,

SITE DETAILS TRASH ENCLOSURE, GREEN HOUSE

10-31-2024 2420\_A002















1/2"=1'-0"



1/2"=1'-0"

| Revision           | Summary          |
|--------------------|------------------|
| Revision<br>Number | Revision<br>Date |
|                    |                  |
|                    |                  |
|                    |                  |
|                    |                  |
|                    |                  |
|                    |                  |
|                    |                  |

ELM PARK, FLORENCE

OUR COASTAL

SITE DETAILS **FENCING** 

date <u>10-31-2024</u> file <u>2420\_A002</u> d.b. <u>LWL</u>



TYP. EAVE AT RAISED HEEL TRUSS

4/A101

3 BUILDING A - ROOF PLAN 1/8" = 1'-0"



2 BUILDING A - LEVEL 2 1/8" = 1'-0"

1"=1'-0"



1 BUILDING A - LEVEL 1 1/8" = 1'-0"





date 10-31-2024
file 2420
d.b. LWL





BUILDING A - NORTH ELEVATION (FROM 4 11TH STREET) 1/8" = 1'-0"



BUILDING A - SOUTH ELEVATION (FROM 3 ALLEY) 1/8" = 1'-0"



2 FIR STREET) 1/8" = 1'-0"

<sup>/</sup> 1/8" = 1'-0"



BDA ARCHITECTURE & PLANNING, P.C.
EXPRESSLY RESERVES ITS COMMON LAW
COPYRIGHT AND OTHER PROPERTY RIGHTS IN
THESE PLANS. THESE PLANS ARE NOT TO BE
REPRODUCED, CHANGED, OR COPIED IN ANY
FORM OR MANNER WHATSOEVER, NOR ARE
THEY TO BE ASSIGNED TO A THIRD BARTY THEY TO BE ASSIGNED TO A THIRD PARTY WITHOUT FIRST OBTAINING THE WRITTEN PERMISSION AND CONSENT OF BDA
ARCHITECTURE & PLANNING, P.C.. IN THE EVENT
OF UNAUTHORIZED REUSE OF THESE PLANS BY
A THIRD PARTY, THE THIRD PARTY SHALL HOLD
BDA ARCHITECTURE & PLANNING, P.C.
HARMLESS.

> **