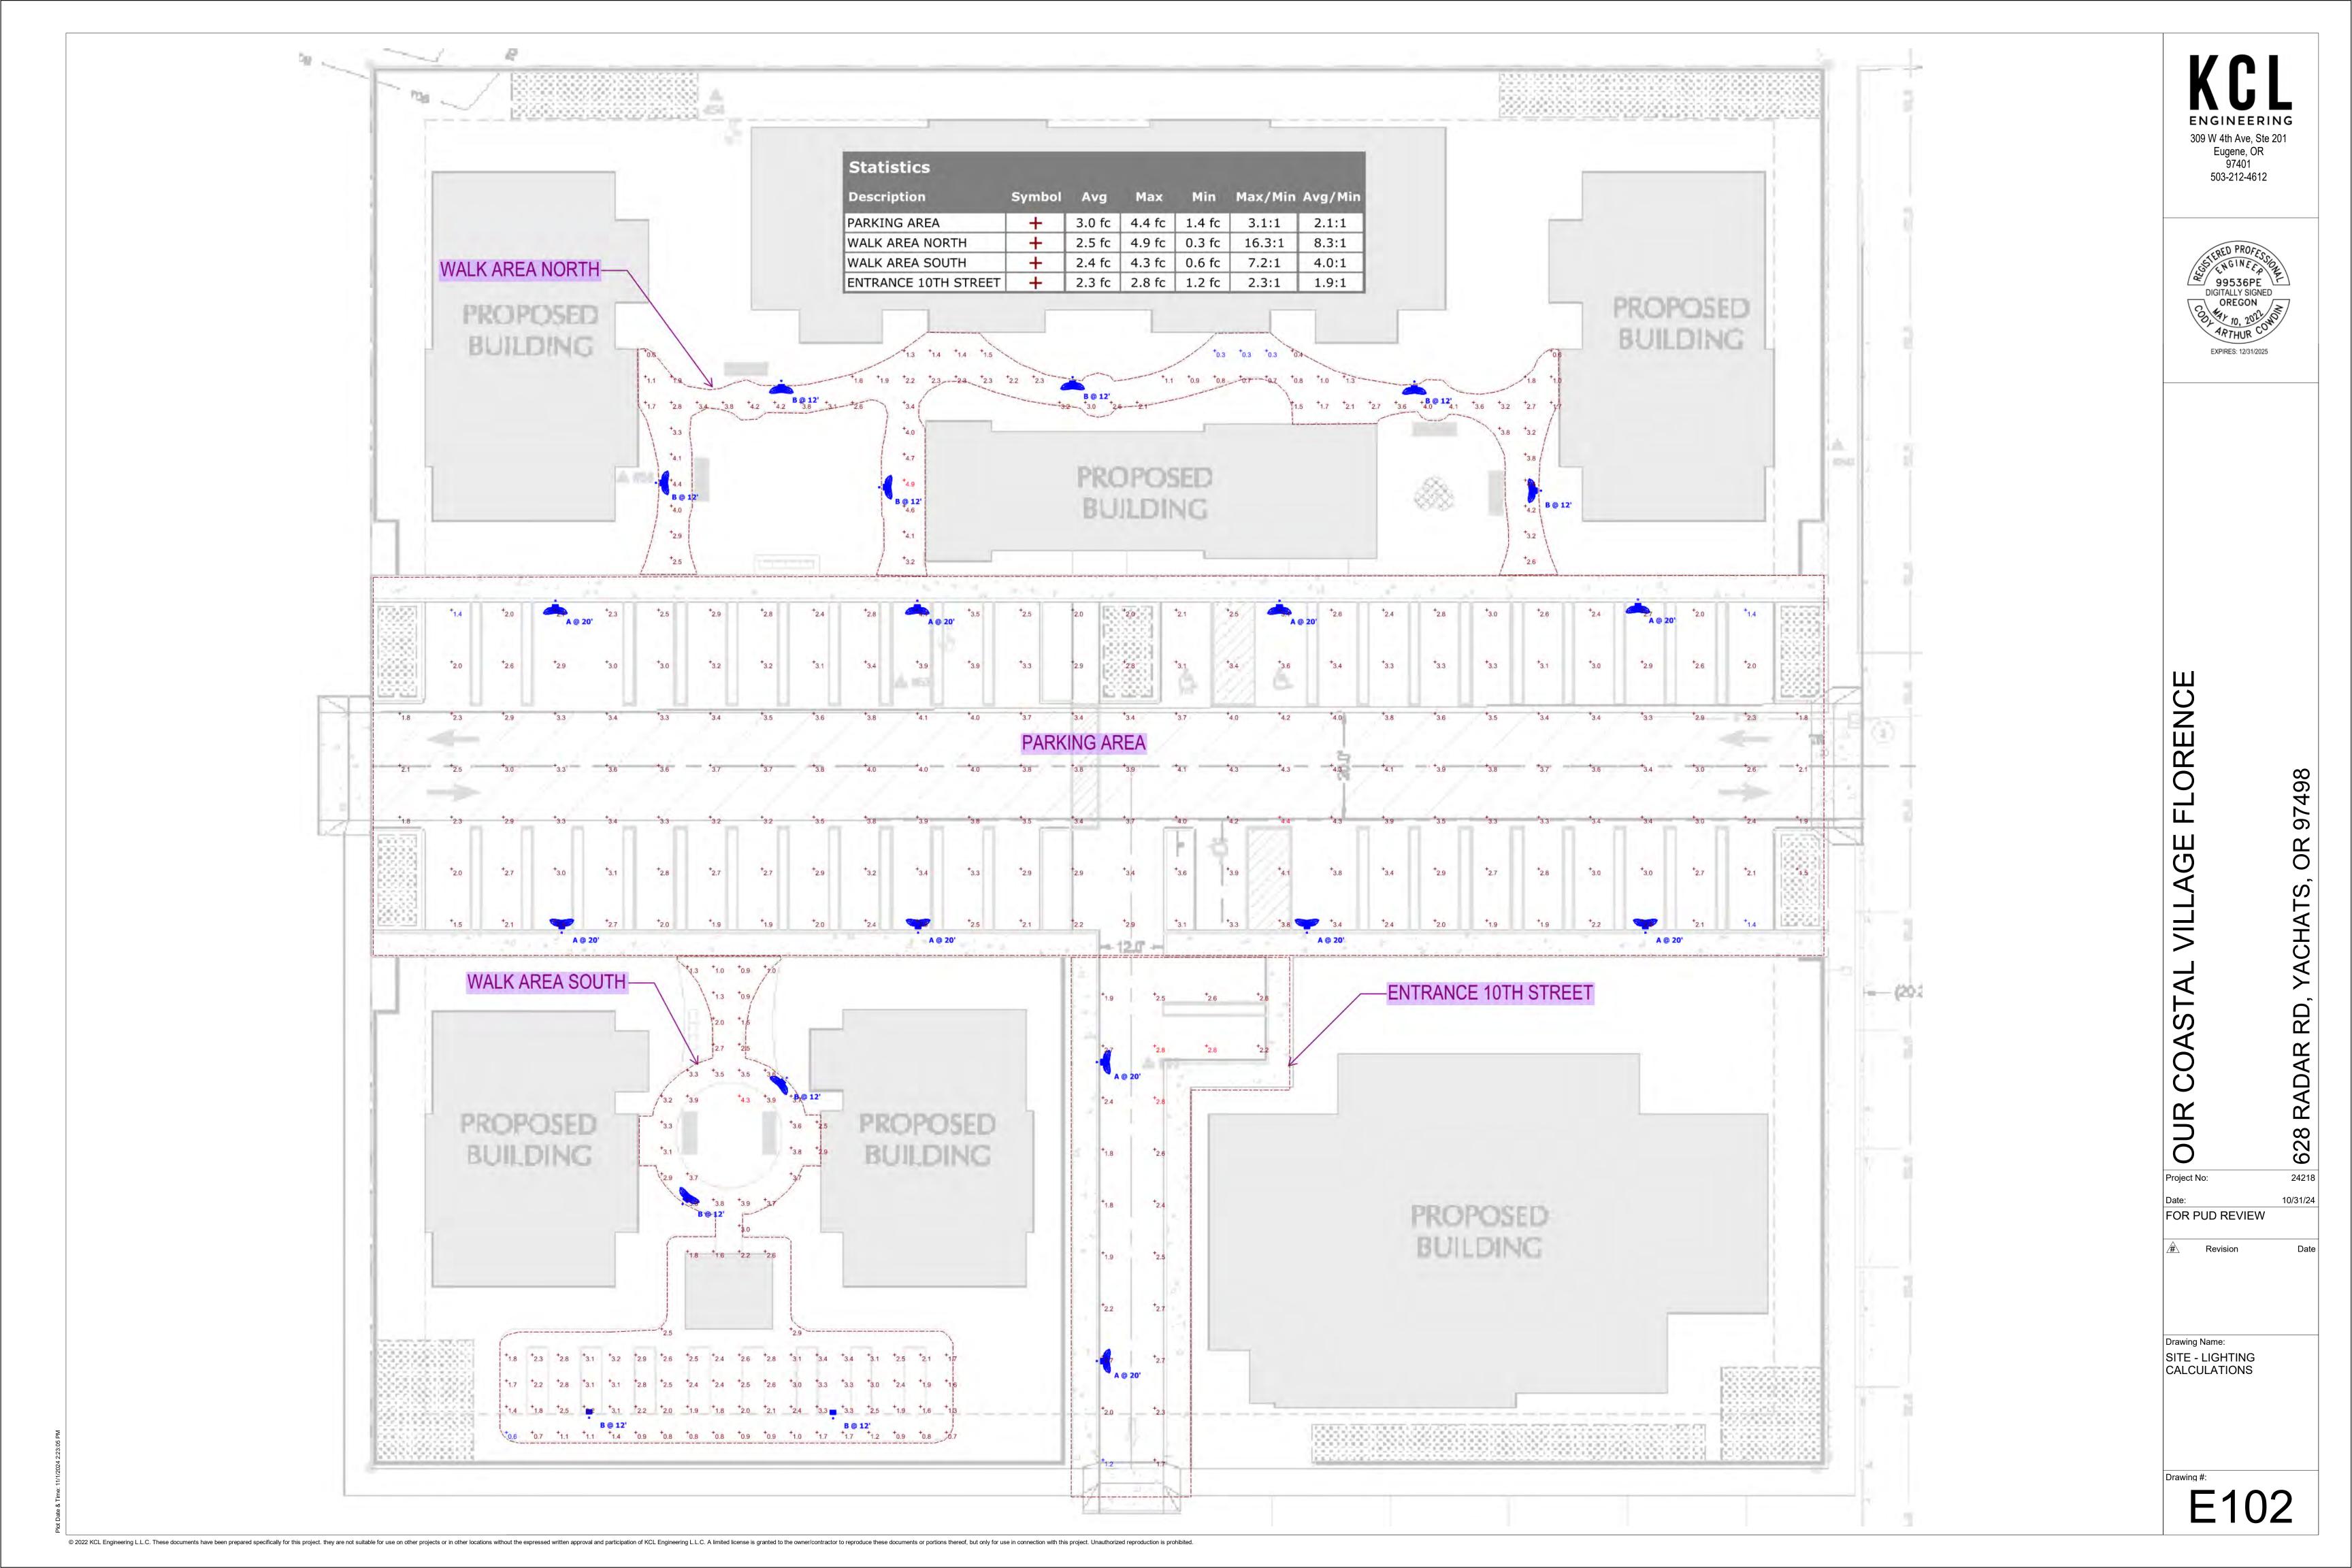

4791

BLACK

LIGHTING SYMBOLS

EXTERIOR POLE MOUNTED LIGHT FIXTURE, REFER TO LIGHT FIXTURE SCHEDULE

NOTE:

MAXIMUM LIGHTING POLE HEIGHT IN RESIDENTIAL AREAS AND USES IS 20 FEET. THE LUMINAIRE SCHEDULE PROVIDED ON SHEET E101 STATES THE PROPOSED POLE HEIGHT IS 20 FEET. PLEASE ENSURE THIS IS THE FINISHED HEIGHT OF THE FIXTURE AND THAT IT WILL NOT BE INSTALLED ON A BASE THAT WILL INCREASE THE HEIGHT ABOVE THE MAXIMUM ALLOWED.