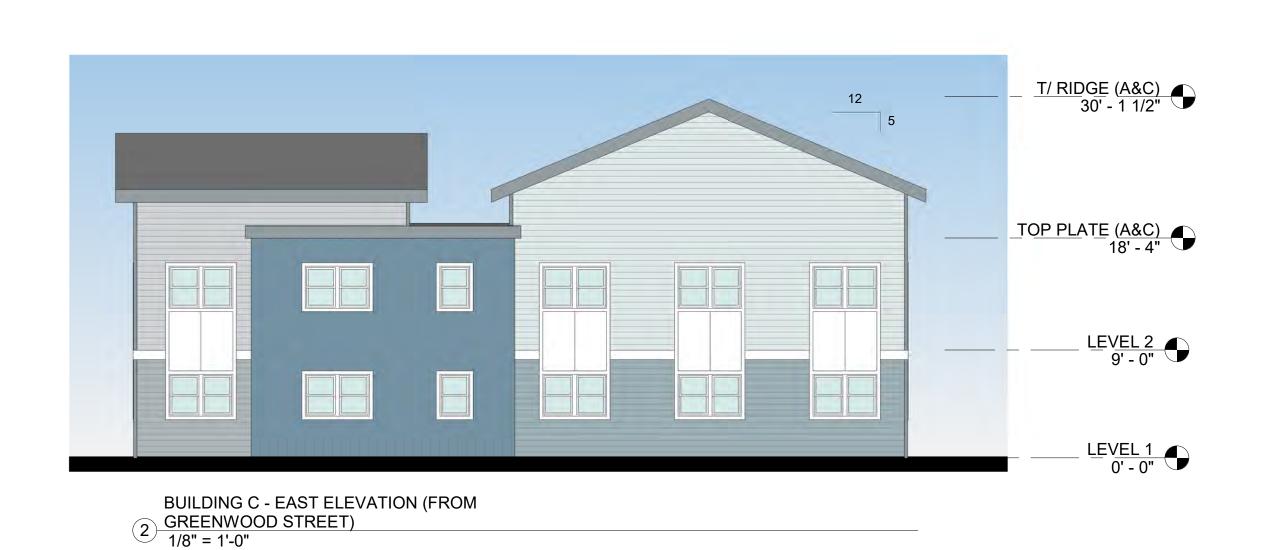

Revision Summary Revision Revision

Date

Number

ORENCE

PARK,

01-06-2025 date LWL

BUILDING C - SOUTH ELEVATION (FROM ALLEY)

1/8" = 1'-0"

BUILDING C - NORTH ELEVATION (FROM 11TH STREET)

1/8" = 1'-0"

BUILDING C - WEST ELEVATION (FROM COURTYARD)

1/8" = 1'-0"

BDA ARCHITECTURE & PLANNING, P.C.
EXPRESSLY RESERVES ITS COMMON LAW
COPYRIGHT AND OTHER PROPERTY RIGHTS IN
THESE PLANS. THESE PLANS ARE NOT TO BE
REPRODUCED, CHANGED, OR COPIED IN ANY
FORM OR MANNER WHATSOEVER, NOR ARE
THEY TO BE ASSIGNED TO A THIRD PARTY
WITHOUT FIRST OBTAINING THE WRITTEN
PERMISSION AND CONSENT OF BDA
ARCHITECTURE & PLANNING, P.C.. IN THE EVENT
OF UNAUTHORIZED REUSE OF THESE PLANS BY
A THIRD PARTY, THE THIRD PARTY SHALL HOLD
BDA ARCHITECTURE & PLANNING, P.C.
HARMLESS.