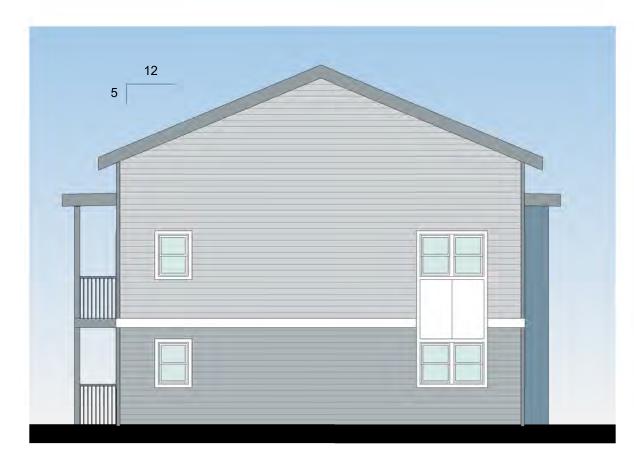

BUILDING C - NORTH ELEVATION (FROM 11TH STREET)

1/8" = 1'-0"

BUILDING C - WEST ELEVATION (FROM COURTYARD)

1/8" = 1'-0"

BDA ARCHITECTURE & PLANNING, P.C.
EXPRESSLY RESERVES ITS COMMON LAW
COPYRIGHT AND OTHER PROPERTY RIGHTS IN
THESE PLANS. THESE PLANS ARE NOT TO BE
REPRODUCED, CHANGED, OR COPIED IN ANY
FORM OR MANNER WHATSOEVER, NOR ARE
THEY TO BE ASSIGNED TO A THIRD PARTY
WITHOUT FIRST OBTAINING THE WRITTEN
PERMISSION AND CONSENT OF BDA
ARCHITECTURE & PLANNING, P.C.. IN THE EVENT
OF UNAUTHORIZED REUSE OF THESE PLANS BY
A THIRD PARTY, THE THIRD PARTY SHALL HOLD
BDA ARCHITECTURE & PLANNING, P.C.
HARMLESS.

BUILDING C ELEVATIONS

 date
 01-06-2025

 file
 2420

 d.b.
 LWL