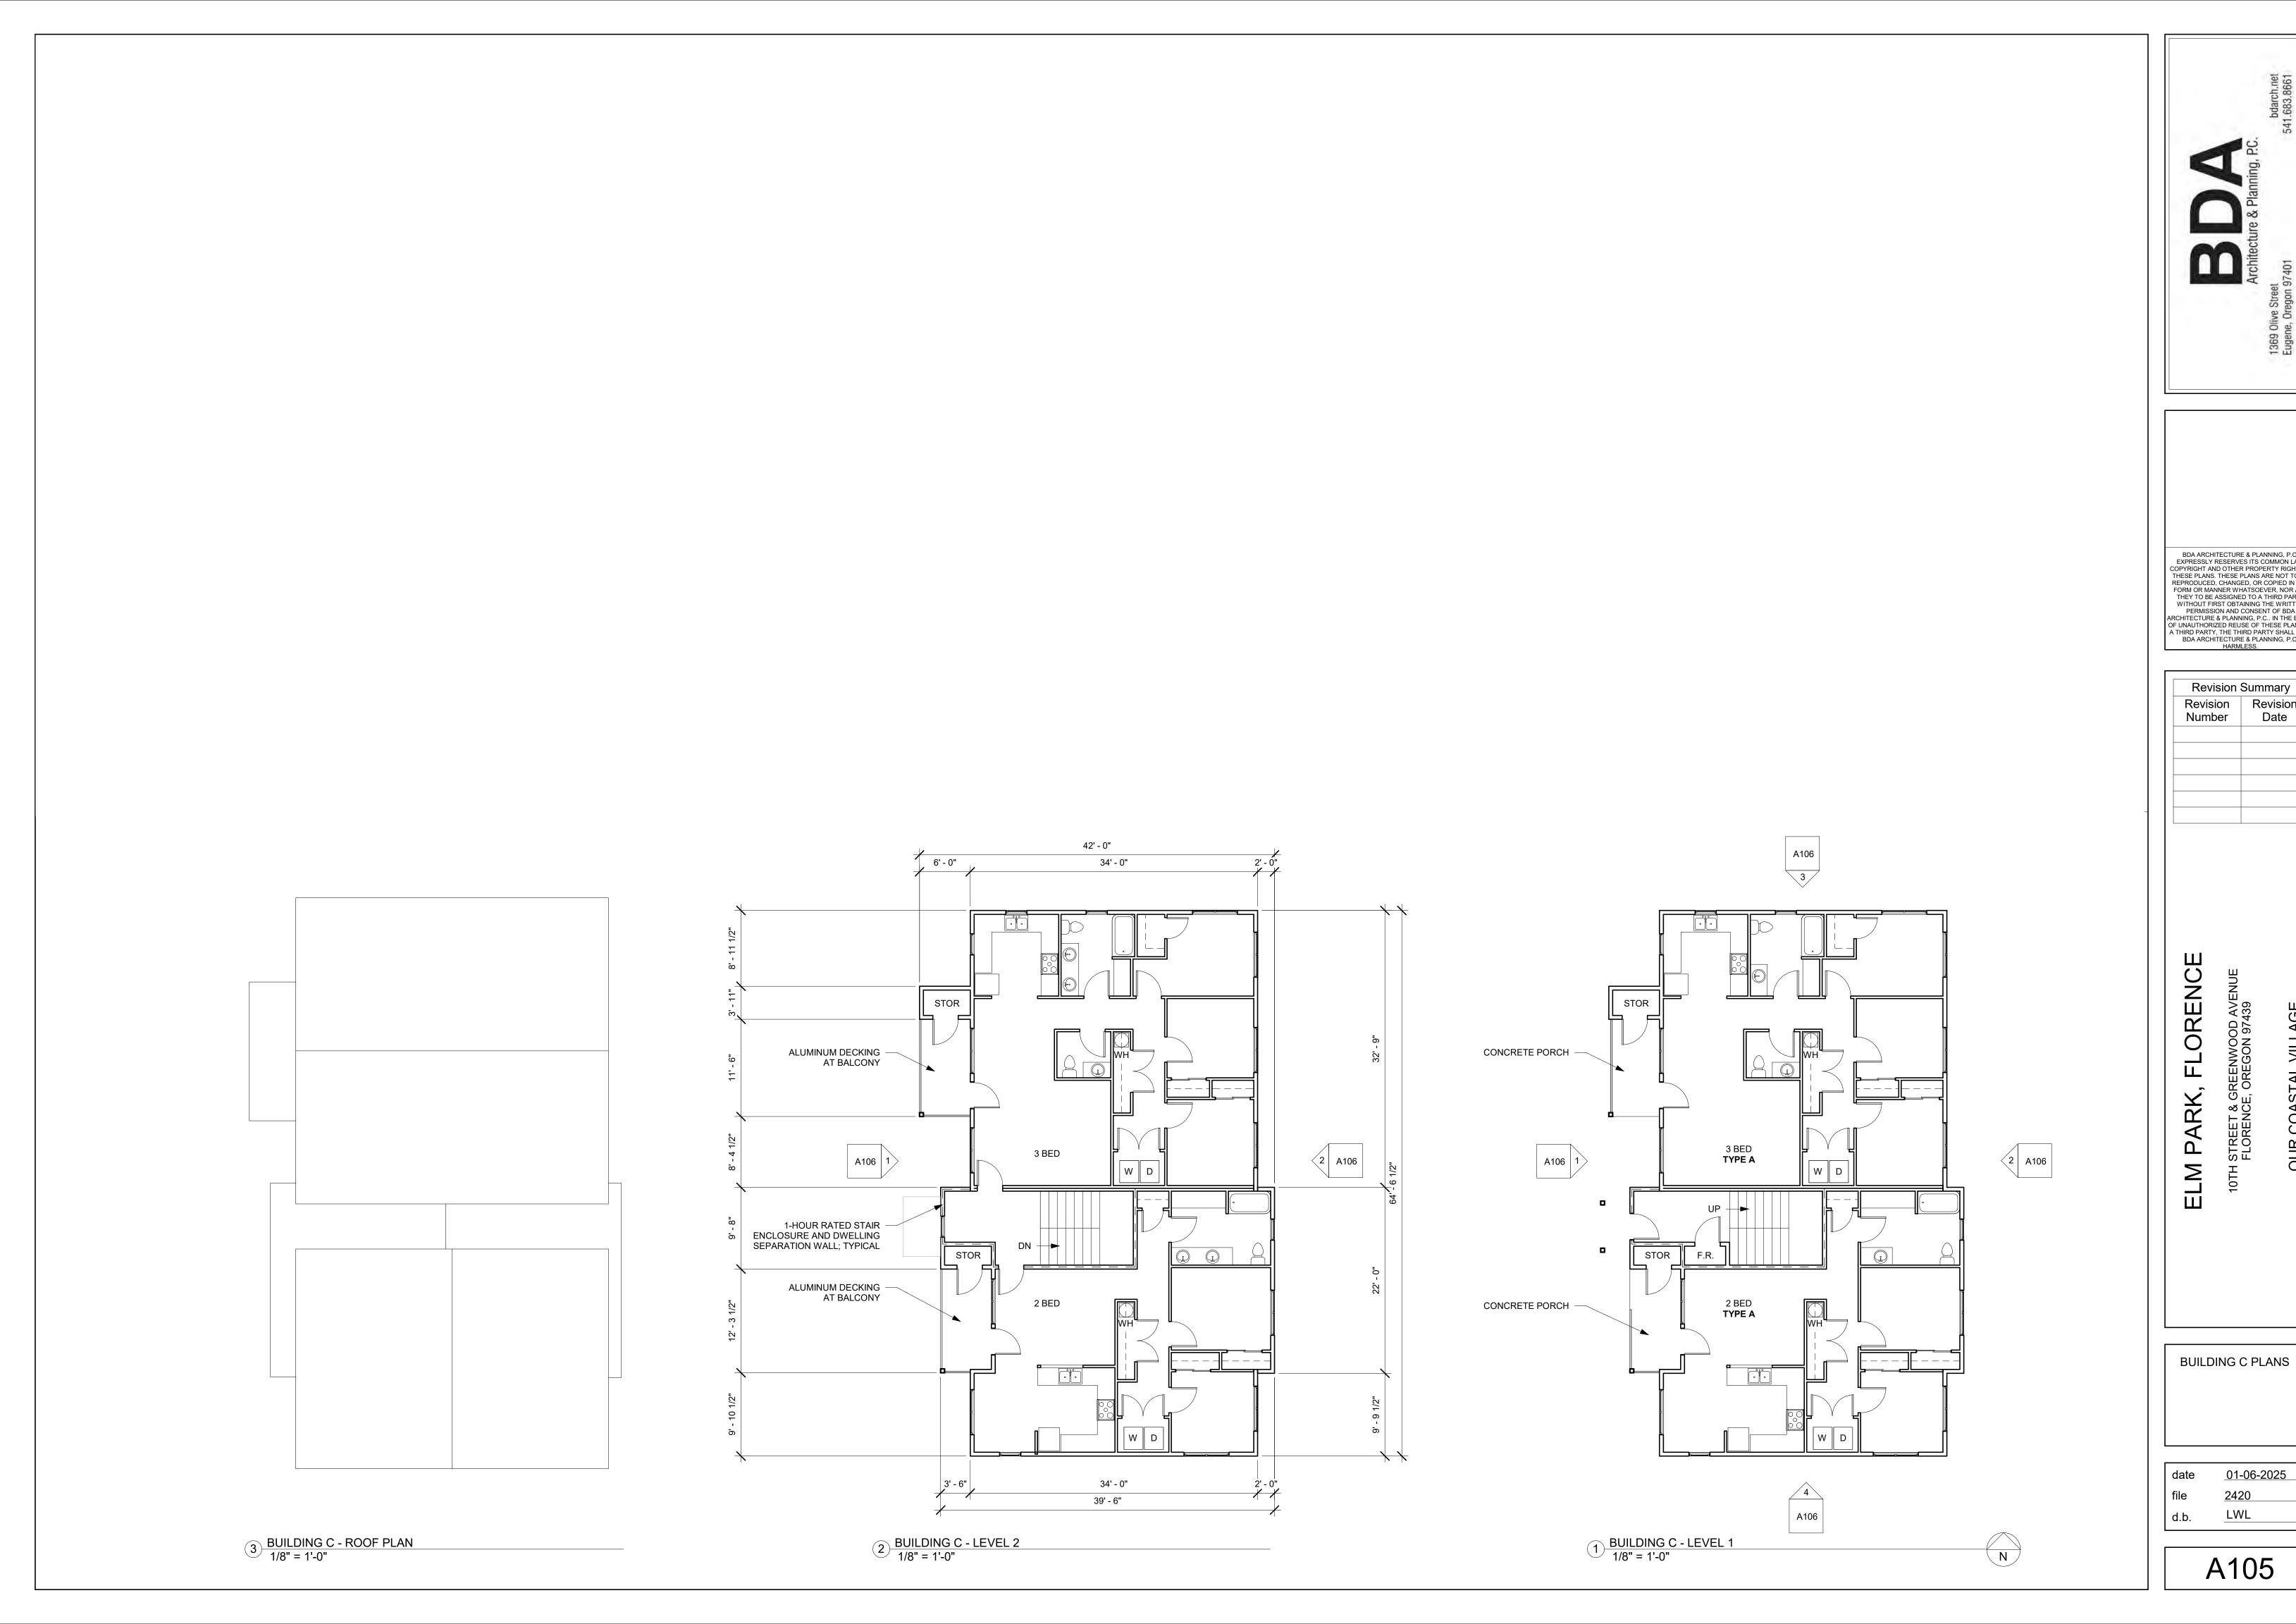

TYP. EAVE AT RAISED HEEL TRUSS

4/A101

3 BUILDING A - ROOF PLAN 1/8" = 1'-0" 1"=1'-0"

1 BUILDING A - LEVEL 1 1/8" = 1'-0"

BDA ARCHITECTURE & PLANNING, P.C. EXPRESSLY RESERVES ITS COMMON LAW COPYRIGHT AND OTHER PROPERTY RIGHTS IN THESE PLANS. THESE PLANS ARE NOT TO BE REPRODUCED, CHANGED, OR COPIED IN ANY FORM OR MANNER WHATSOEVER, NOR ARE THEY TO BE ASSIGNED TO A THIRD PARTY WITHOUT FIRST OBTAINING THE WRITTEN PERMISSION AND CONSENT OF BDA ARCHITECTURE & PLANNING, P.C.. IN THE EVENT OF UNAUTHORIZED REUSE OF THESE PLANS BY A THIRD PARTY, THE THIRD PARTY SHALL HOLD BDA ARCHITECTURE & PLANNING, P.C. HARMLESS.

Revision Summary
Revision Revision

Number

Date

|--|

date <u>01-06-2025</u>
file <u>2420</u>
d.b. LWL

**BUILDING A PLANS** 

BUILDING A - NORTH ELEVATION (FROM

11TH STREET)