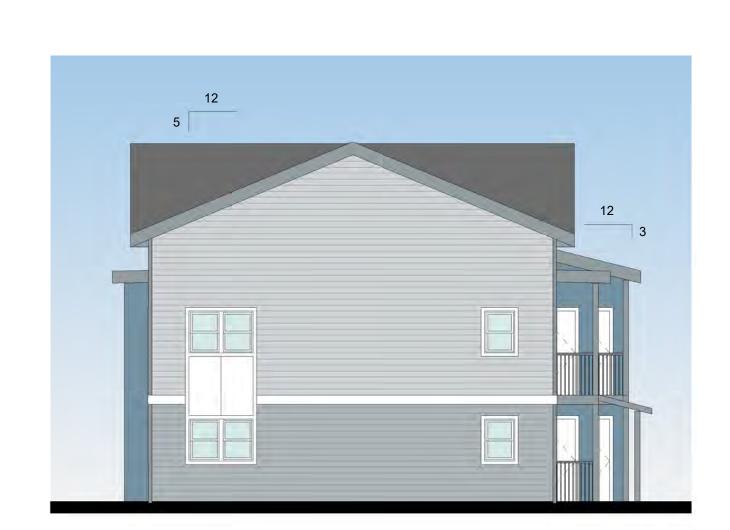

1/8" = 1'-0"

BUILDING A - SOUTH ELEVATION (FROM ALLEY)

1/8" = 1'-0"

BDA ARCHITECTURE & PLANNING, P.C.
EXPRESSLY RESERVES ITS COMMON LAW
COPYRIGHT AND OTHER PROPERTY RIGHTS IN
THESE PLANS. THESE PLANS ARE NOT TO BE
REPRODUCED, CHANGED, OR COPIED IN ANY
FORM OR MANNER WHATSOEVER, NOR ARE
THEY TO BE ASSIGNED TO A THIRD PARTY
WITHOUT FIRST OBTAINING THE WRITTEN
PERMISSION AND CONSENT OF BDA
ARCHITECTURE & PLANNING, P.C.. IN THE EVENT
OF UNAUTHORIZED REUSE OF THESE PLANS BY
A THIRD PARTY, THE THIRD PARTY SHALL HOLD
BDA ARCHITECTURE & PLANNING, P.C.
HARMLESS.