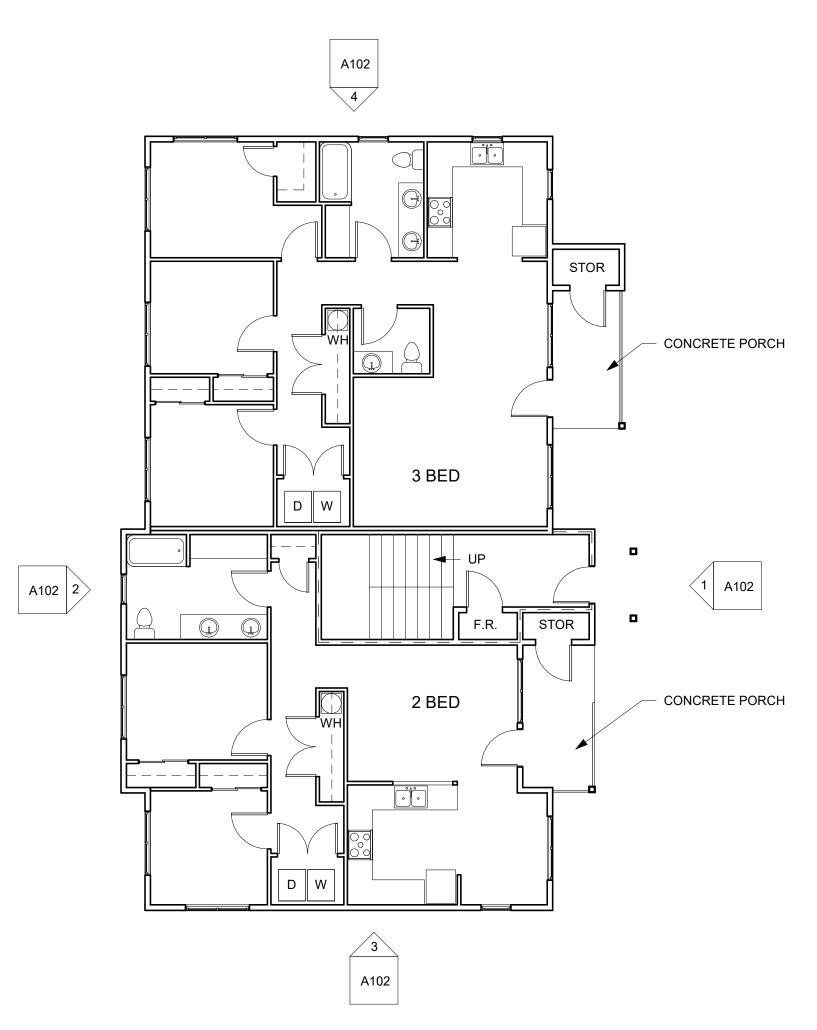

TYP. EAVE AT RAISED HEEL TRUSS

4/A101

3 BUILDING A - ROOF PLAN 1/8" = 1'-0" 1"=1'-0"





1 BUILDING A - LEVEL 1 1/8" = 1'-0"



BDA ARCHITECTURE & PLANNING, P.C. EXPRESSLY RESERVES ITS COMMON LAW COPYRIGHT AND OTHER PROPERTY RIGHTS IN THESE PLANS. THESE PLANS ARE NOT TO BE REPRODUCED, CHANGED, OR COPIED IN ANY FORM OR MANNER WHATSOEVER, NOR ARE THEY TO BE ASSIGNED TO A THIRD PARTY WITHOUT FIRST OBTAINING THE WRITTEN PERMISSION AND CONSENT OF BDA ARCHITECTURE & PLANNING, P.C.. IN THE EVENT OF UNAUTHORIZED REUSE OF THESE PLANS BY A THIRD PARTY, THE THIRD PARTY SHALL HOLD BDA ARCHITECTURE & PLANNING, P.C. HARMLESS.

Revision Summary
Revision Revision

Number

Date

|--|

date <u>01-06-2025</u>
file <u>2420</u>
d.b. LWL

**BUILDING A PLANS** 





BUILDING A - NORTH ELEVATION (FROM

11TH STREET)

1/8" = 1'-0"



BUILDING A - SOUTH ELEVATION (FROM ALLEY)

1/8" = 1'-0"







BDA