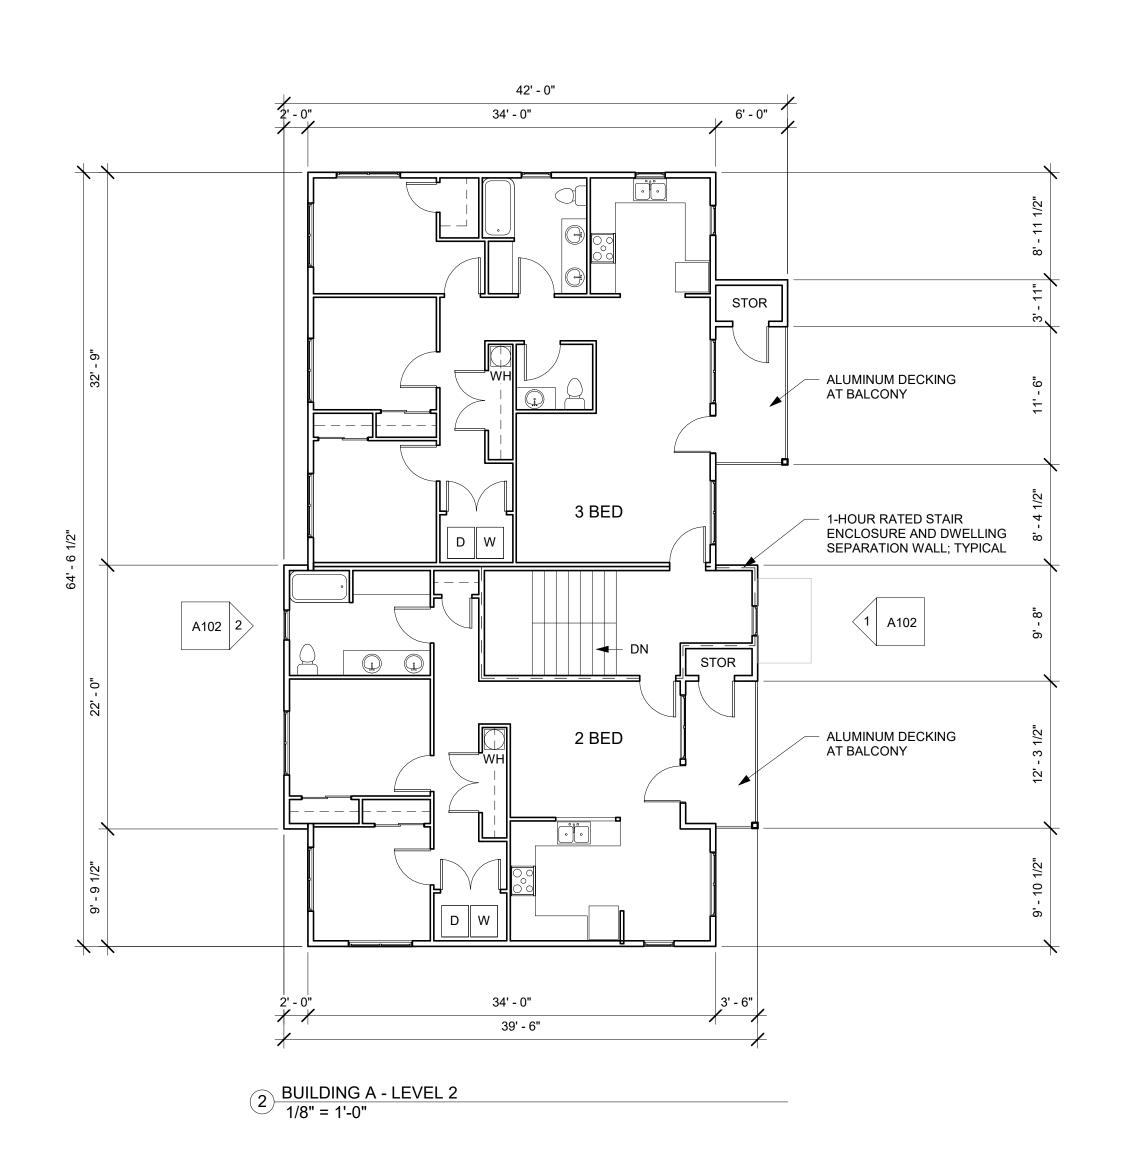

TYP. EAVE AT RAISED HEEL TRUSS

4/A101

3 BUILDING A - ROOF PLAN 1/8" = 1'-0" 1"=1'-0"





1 BUILDING A - LEVEL 1 1/8" = 1'-0"



BDA ARCHITECTURE & PLANNING, P.C. EXPRESSLY RESERVES ITS COMMON LAW COPYRIGHT AND OTHER PROPERTY RIGHTS IN THESE PLANS. THESE PLANS ARE NOT TO BE REPRODUCED, CHANGED, OR COPIED IN ANY FORM OR MANNER WHATSOEVER, NOR ARE THEY TO BE ASSIGNED TO A THIRD PARTY WITHOUT FIRST OBTAINING THE WRITTEN PERMISSION AND CONSENT OF BDA ARCHITECTURE & PLANNING, P.C.. IN THE EVENT OF UNAUTHORIZED REUSE OF THESE PLANS BY A THIRD PARTY, THE THIRD PARTY SHALL HOLD BDA ARCHITECTURE & PLANNING, P.C. HARMLESS.

Revision Summary
Revision Revision

Number

Date

|--|

date <u>01-06-2025</u>
file <u>2420</u>
d.b. LWL

**BUILDING A PLANS** 





BUILDING A - NORTH ELEVATION (FROM

11TH STREET)

1/8" = 1'-0"



BUILDING A - SOUTH ELEVATION (FROM ALLEY)

1/8" = 1'-0"







BD