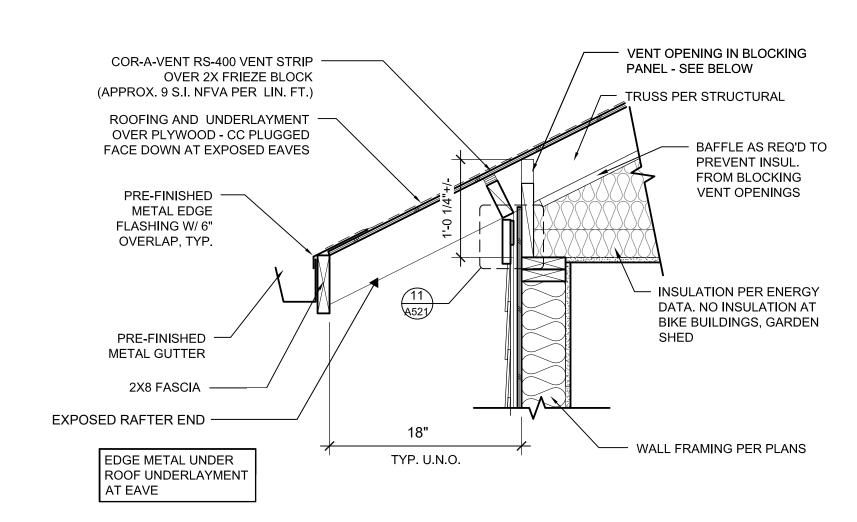

TYP. EAVE AT RAISED HEEL TRUSS

4/A101

3 BUILDING A - ROOF PLAN 1/8" = 1'-0" 1"=1'-0"

1 BUILDING A - LEVEL 1 1/8" = 1'-0"

BDA ARCHITECTURE & PLANNING, P.C. EXPRESSLY RESERVES ITS COMMON LAW COPYRIGHT AND OTHER PROPERTY RIGHTS IN THESE PLANS. THESE PLANS ARE NOT TO BE REPRODUCED, CHANGED, OR COPIED IN ANY FORM OR MANNER WHATSOEVER, NOR ARE THEY TO BE ASSIGNED TO A THIRD PARTY WITHOUT FIRST OBTAINING THE WRITTEN PERMISSION AND CONSENT OF BDA ARCHITECTURE & PLANNING, P.C.. IN THE EVENT OF UNAUTHORIZED REUSE OF THESE PLANS BY A THIRD PARTY, THE THIRD PARTY SHALL HOLD BDA ARCHITECTURE & PLANNING, P.C. HARMLESS.