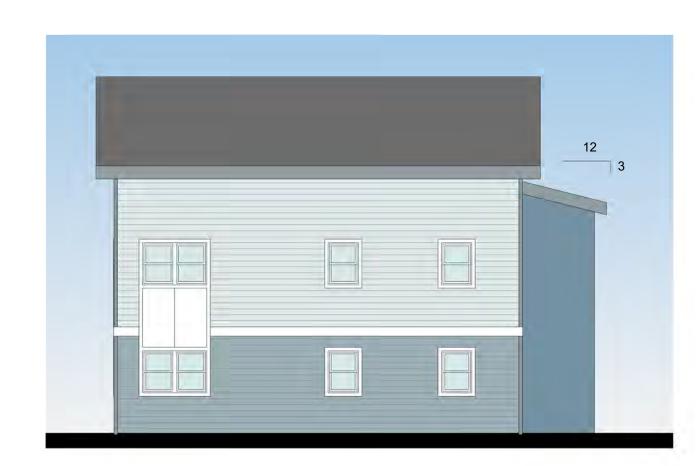

1/8" = 1'-0"

BUILDING A - SOUTH ELEVATION (FROM ALLEY)

1/8" = 1'-0"

BDA ARCHITECTURE & PLANNING, P.C.
EXPRESSLY RESERVES ITS COMMON LAW
COPYRIGHT AND OTHER PROPERTY RIGHTS IN
THESE PLANS. THESE PLANS ARE NOT TO BE
REPRODUCED, CHANGED, OR COPIED IN ANY
FORM OR MANNER WHATSOEVER, NOR ARE
THEY TO BE ASSIGNED TO A THIRD PARTY
WITHOUT FIRST OBTAINING THE WRITTEN
PERMISSION AND CONSENT OF BDA
ARCHITECTURE & PLANNING, P.C.. IN THE EVENT
OF UNAUTHORIZED REUSE OF THESE PLANS BY
A THIRD PARTY, THE THIRD PARTY SHALL HOLD
BDA ARCHITECTURE & PLANNING, P.C.
HARMLESS.