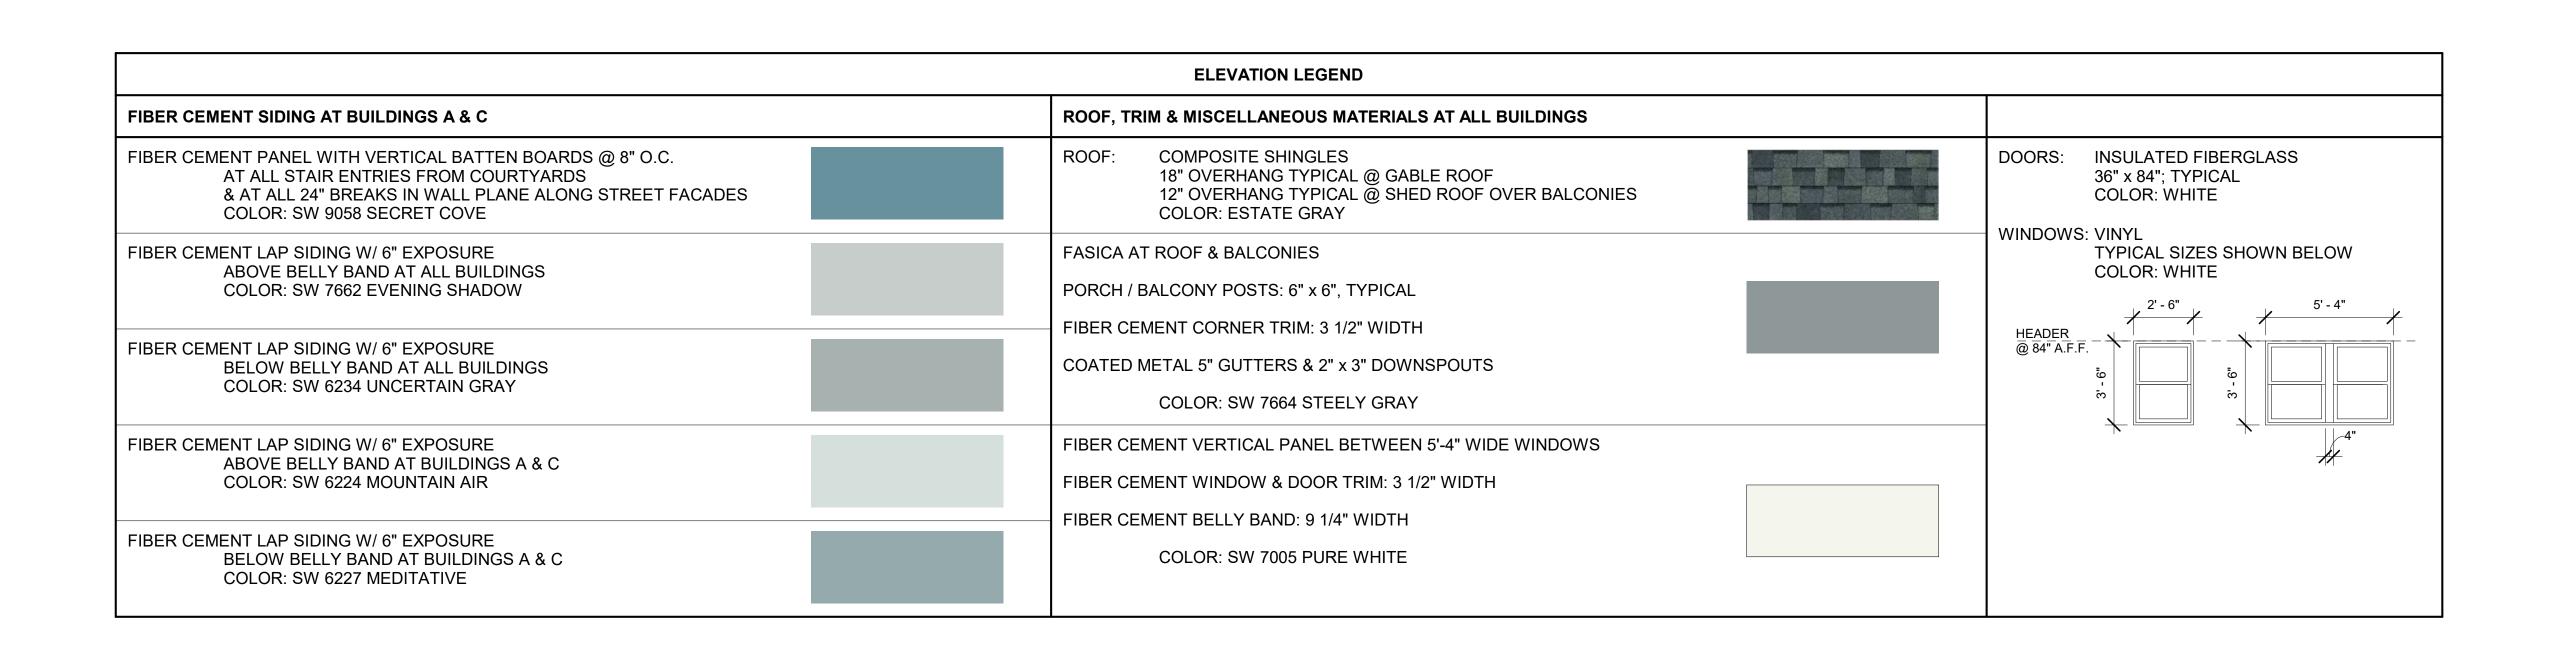

1/8" = 1'-0"

BUILDING A - SOUTH ELEVATION (FROM ALLEY)

1/8" = 1'-0"

BDA ARCHITECTURE & PLANNING, P.C.
EXPRESSLY RESERVES ITS COMMON LAW
COPYRIGHT AND OTHER PROPERTY RIGHTS IN
THESE PLANS. THESE PLANS ARE NOT TO BE
REPRODUCED, CHANGED, OR COPIED IN ANY
FORM OR MANNER WHATSOEVER, NOR ARE
THEY TO BE ASSIGNED TO A THIRD PARTY
WITHOUT FIRST OBTAINING THE WRITTEN
PERMISSION AND CONSENT OF BDA
ARCHITECTURE & PLANNING, P.C.. IN THE EVENT
OF UNAUTHORIZED REUSE OF THESE PLANS BY
A THIRD PARTY, THE THIRD PARTY SHALL HOLD
BDA ARCHITECTURE & PLANNING, P.C.
HARMLESS.

ELM PARK, FLOR

BUILDING A ELEVATIONS

date <u>01-06-2025</u>
file <u>2420</u>
d.b. <u>LWL</u>

BDA ARCHITECTURE & PLANNING, P.C.
EXPRESSLY RESERVES ITS COMMON LAW
COPYRIGHT AND OTHER PROPERTY RIGHTS IN
THESE PLANS. THESE PLANS ARE NOT TO BE
REPRODUCED, CHANGED, OR COPIED IN ANY
FORM OR MANNER WHATSOEVER, NOR ARE
THEY TO BE ASSIGNED TO A THIRD PARTY
WITHOUT FIRST OBTAINING THE WRITTEN
PERMISSION AND CONSENT OF BDA
ARCHITECTURE & PLANNING, P.C.. IN THE EVENT
OF UNAUTHORIZED REUSE OF THESE PLANS BY
A THIRD PARTY, THE THIRD PARTY SHALL HOLD
BDA ARCHITECTURE & PLANNING, P.C.
HARMLESS.