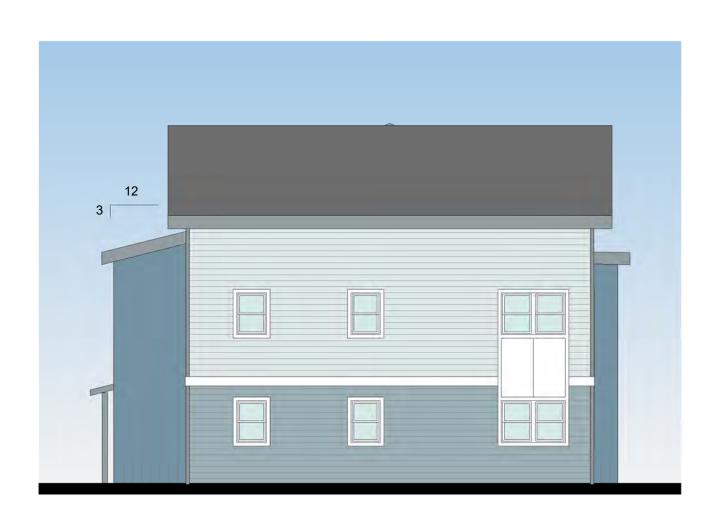

1/8" = 1'-0"

BUILDING A - SOUTH ELEVATION (FROM ALLEY)

1/8" = 1'-0"

BDA ARCHITECTURE & PLANNING, P.C.
EXPRESSLY RESERVES ITS COMMON LAW
COPYRIGHT AND OTHER PROPERTY RIGHTS IN
THESE PLANS. THESE PLANS ARE NOT TO BE
REPRODUCED, CHANGED, OR COPIED IN ANY
FORM OR MANNER WHATSOEVER, NOR ARE
THEY TO BE ASSIGNED TO A THIRD PARTY
WITHOUT FIRST OBTAINING THE WRITTEN
PERMISSION AND CONSENT OF BDA
ARCHITECTURE & PLANNING, P.C.. IN THE EVENT
OF UNAUTHORIZED REUSE OF THESE PLANS BY
A THIRD PARTY, THE THIRD PARTY SHALL HOLD
BDA ARCHITECTURE & PLANNING, P.C.
HARMLESS.