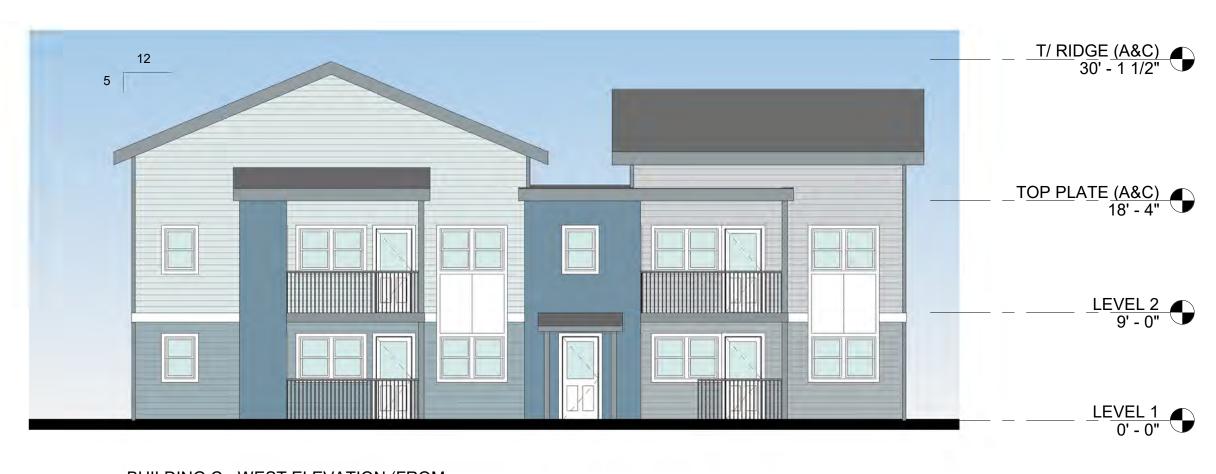

BUILDING C - NORTH ELEVATION (FROM 11TH STREET)

1/8" = 1'-0"

BUILDING C - WEST ELEVATION (FROM COURTYARD)

1/8" = 1'-0"

BDA ARCHITECTURE & PLANNING, P.C.
EXPRESSLY RESERVES ITS COMMON LAW
COPYRIGHT AND OTHER PROPERTY RIGHTS IN
THESE PLANS. THESE PLANS ARE NOT TO BE
REPRODUCED, CHANGED, OR COPIED IN ANY
FORM OR MANNER WHATSOEVER, NOR ARE
THEY TO BE ASSIGNED TO A THIRD PARTY
WITHOUT FIRST OBTAINING THE WRITTEN
PERMISSION AND CONSENT OF BDA
ARCHITECTURE & PLANNING, P.C.. IN THE EVENT
OF UNAUTHORIZED REUSE OF THESE PLANS BY
A THIRD PARTY, THE THIRD PARTY SHALL HOLD
BDA ARCHITECTURE & PLANNING, P.C.
HARMLESS.