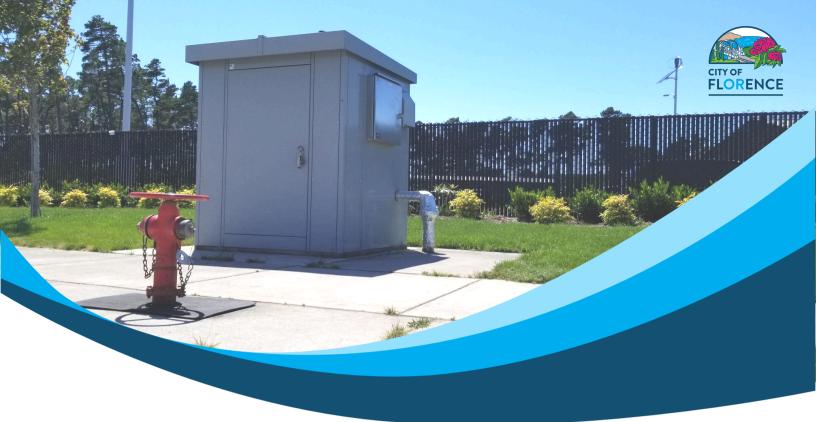

The City of Florence Public Works Department provides bulk water purchases through their automated bulk water filling station.

The filling station, located at 2675 Kingwood is a safe and secure location for filling large capacity mobile water tanks 24 hours a day, 7 days a week.

A 2 1/2" NST hose connection is required and must be hooked up to the hydrant prior to accessing the system.

If you have questions, or need more information, please contact Florence Public Works.

www.ci.florence.or.us/publicworks /bulk-water-filling-station-1